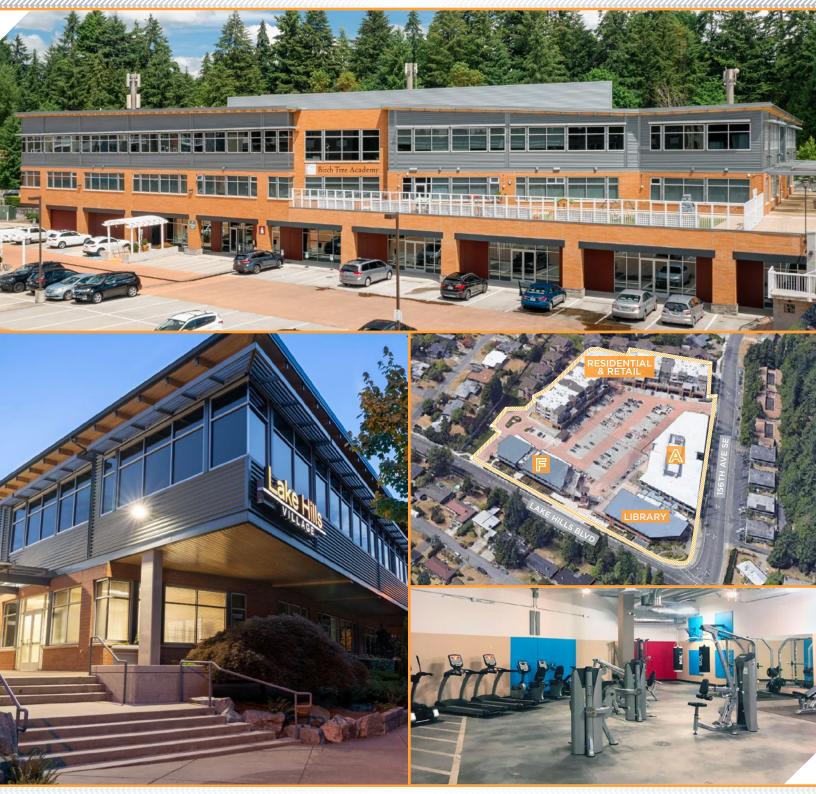

# **FEATURES**

- NEW FULLY EQUIPPED FITNESS CENTER WITH SHOWERS FOR TENANT USE
- C EACH OFFICE USER IS SEPARATELY METERED
- GREAT VISIBILITY FROM LAKE HILLS BLVD. & 156TH
- COMCAST & CENTURYLINK (FIBER AVAILABLE)
- AMPLE SURFACE & GARAGE PARKING (PARKING RATION: 4/1,000 RSF)
- ANCHORED BY OVERLAKE MEDICAL CLINIC & LAKE HILLS PUBLIC LIBRARY
- +56,000 SF OF CLASS A OFFICE
- +70,000 SF OF RETAIL & RESTAURANT SPACE

## FOR LEASE

Class 'A' mixed-use neighborhood office space with residential and retail. Amenities include restaurants, shops, a medical clinic and a King Country library pranch. Centrally located; north to SR-520, south to I-90, and east to I-405 in sought-after Bellevue.

### ke Hills ILLAGE

655 156TH AVE SE, BELLEVUE, WA 98007

Lake Hills Village is located just minutes away from Downtown Bellevue and has easy access to and from Mercer Island, Downtown Seattle, and Sea-Tac International Airport.