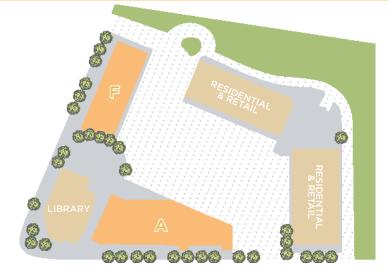

# **FEATURES**

- NEW FULLY EQUIPPED FITNESS CENTER WITH SHOWERS FOR TENANT USE
- C EACH OFFICE USER IS SEPARATELY METERED
- GREAT VISIBILITY FROM LAKE HILLS BLVD. & 156TH
- COMCAST & CENTURYLINK (FIBER AVAILABLE)
- AMPLE SURFACE & GARAGE PARKING (PARKING RATION: 4/1,000 RSF)
- ANCHORED BY OVERLAKE MEDICAL CLINIC & LAKE HILLS PUBLIC LIBRARY
- +56,000 SF OF CLASS A OFFICE
- +70,000 SF OF RETAIL & RESTAURANT SPACE

## FOR LEASE

Class 'A' mixed-use neighborhood office space with residential and retail. Amenities include restaurants, shops, a medical clinic and a King Country library pranch. Centrally located; north to SR-520, south to I-90, and east to I-405 in sought-after Bellevue.