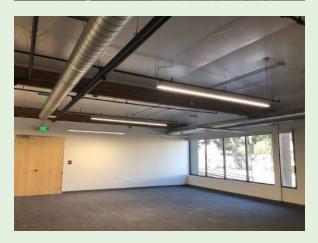

### WEST VALLEY CREATIVE HIGH CEILING OFFICE FOR LEASE

1,887 & 4,319 RSF (±6,206 RSF total) Available

#### **First Floor:**

- New Modern "Market Ready" TI's with Open Exposed 12' High Ceilings Exterior Entrances with Building Facade & Monument Signage Available
- Excellent West Valley Location (at San Tomas Expressway)
- Easy Access to Hwy 17, 280, & 85
- 5 Minute Drive to Pruneyard and Downtown Campbell Amenities
- Comcast and AT&T Fiber Available
- Abundant ±5/1,000 Parking Ratio
- Elevator Served
- Competitive Full Service Lease Rate
- Appointment to Tour



\* Floor Plan on Reverse





### **Property Photos**















# **Property Photos**











#### 1st Floor







#### 2nd Floor



#### Suite 205: 1,887 RSF

Immediate Occupancy "Market Ready" Space with:

- Two (2) Privates
- Conference Room
- Kitchenette
- Open Area





## **Amenities Map**