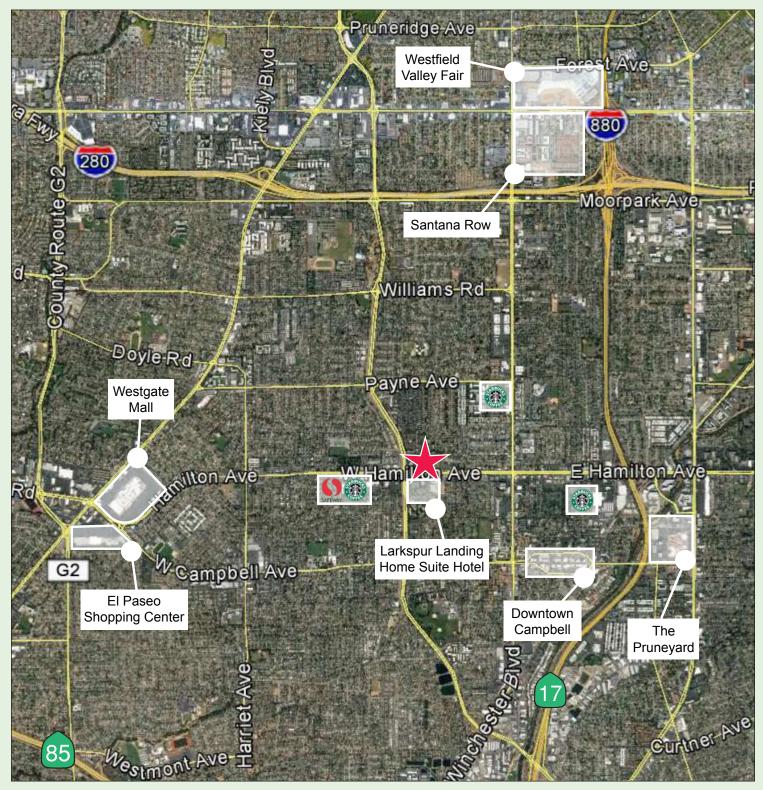

206 RSF total) Available

#### **First Floor:**

- New Modern "Market Ready" TI's with Open Exposed 12' High Ceilings Exterior Entrances with Building Facade & Monument Signage Available
- Excellent West Valley Location (at San Tomas Expressway)
- Easy Access to Hwy 17, 280, & 85
- 5 Minute Drive to Pruneyard and Downtown Campbell Amenities
- Comcast and AT&T Fiber Available
- Abundant ±5/1,000 Parking Ratio
- Elevator Served
- Competitive Full Service Lease Rate
- Appointment to Tour



\* Floor Plan on Reverse





### **Property Photos**















# **Property Photos**











#### 1st Floor







#### 2nd Floor



#### Suite 205: 1,887 RSF

Immediate Occupancy "Market Ready" Space with:

- Two (2) Privates
- Conference Room
- Kitchenette
- Open Area





## **Amenities Map**