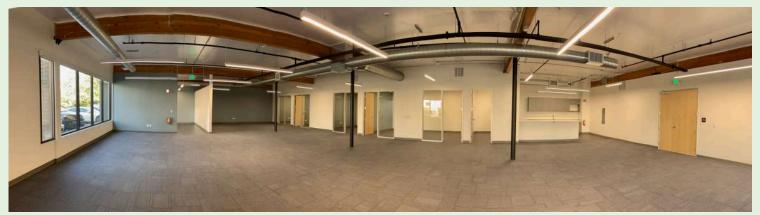

### WEST VALLEY CREATIVE HIGH CEILING OFFICE FOR LEASE

1,887 & 4,319 RSF (±6,206 RSF total) Available

#### **First Floor:**

- New Modern "Market Ready" TI's with Open Exposed 12' High Ceilings Exterior Entrances with Building Facade & Monument Signage Available
- Excellent West Valley Location (at San Tomas Expressway)
- Easy Access to Hwy 17, 280, & 85
- 5 Minute Drive to Pruneyard and Downtown Campbell Amenities
- Comcast and AT&T Fiber Available
- Abundant ±5/1,000 Parking Ratio
- Elevator Served
- Competitive Full Service Lease Rate
- Appointment to Tour



\* Floor Plan on Reverse





### **Property Photos**















# **Property Photos**











#### 1st Floor







#### 2nd Floor



#### Suite 205: 1,887 RSF

Immediate Occupancy "Market Ready" Space with:

- Two (2) Privates
- Conference Room
- Kitchenette
- Open Area





## **Amenities Map**