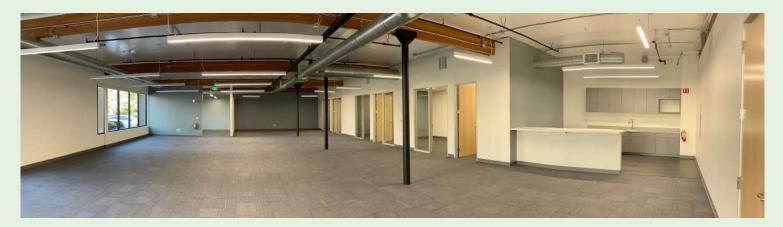

### WEST VALLEY CREATIVE HIGH CEILING OFFICE FOR LEASE

1,887 & 4,319 RSF (±6,206 RSF total) Available

#### **First Floor:**

- New Modern "Market Ready" TI's with Open Exposed 12' High Ceilings Exterior Entrances with Building Facade & Monument Signage Available
- Excellent West Valley Location (at San Tomas Expressway)
- Easy Access to Hwy 17, 280, & 85
- 5 Minute Drive to Pruneyard and Downtown Campbell Amenities
- Comcast and AT&T Fiber Available
- Abundant ±5/1,000 Parking Ratio
- Elevator Served
- Competitive Full Service Lease Rate
- Appointment to Tour



\* Floor Plan on Reverse





### **Property Photos**















# **Property Photos**











#### 1st Floor







#### 2nd Floor



#### Suite 205: 1,887 RSF

Immediate Occupancy "Market Ready" Space with:

- Two (2) Privates
- Conference Room
- Kitchenette
- Open Area





## **Amenities Map**