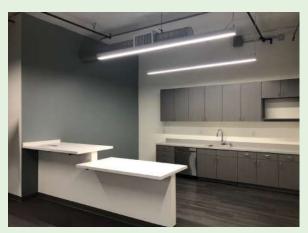

### WEST VALLEY CREATIVE HIGH CEILING OFFICE FOR LEASE

1,887 & 4,319 RSF (±6,206 RSF total) Available

#### **First Floor:**

- New Modern "Market Ready" TI's with Open Exposed 12' High Ceilings Exterior Entrances with Building Facade & Monument Signage Available
- Excellent West Valley Location (at San Tomas Expressway)
- Easy Access to Hwy 17, 280, & 85
- 5 Minute Drive to Pruneyard and Downtown Campbell Amenities
- Comcast and AT&T Fiber Available
- Abundant ±5/1,000 Parking Ratio
- Elevator Served
- Competitive Full Service Lease Rate
- Appointment to Tour



\* Floor Plan on Reverse





### **Property Photos**















# **Property Photos**











#### 1st Floor







#### 2nd Floor



#### Suite 205: 1,887 RSF

Immediate Occupancy "Market Ready" Space with:

- Two (2) Privates
- Conference Room
- Kitchenette
- Open Area





## **Amenities Map**