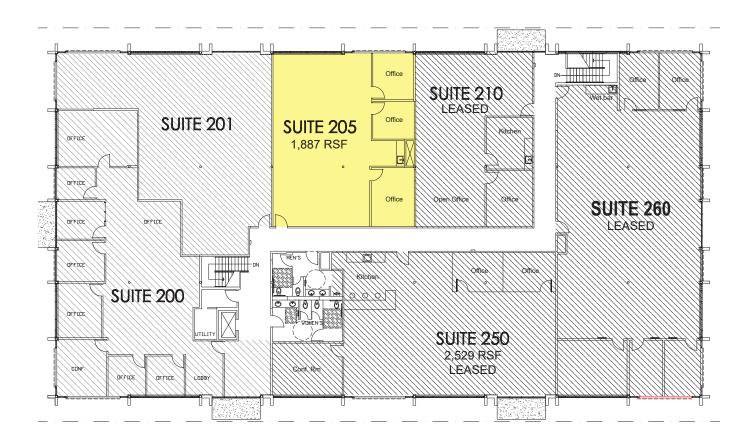

#### 2nd Floor

#### Suite 205: 1,887 RSF

Immediate Occupancy "Market Ready" Space with:

- Two (2) Privates
- Conference Room
- Kitchenette
- Open Area