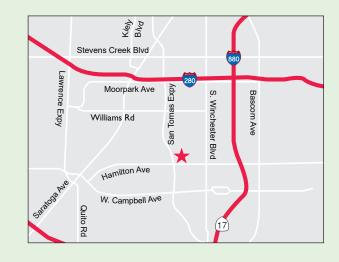

### WEST VALLEY CREATIVE HIGH CEILING OFFICE FOR LEASE

1,887 & 4,319 RSF (±6,206 RSF total) Available

#### **First Floor:**

- New Modern "Market Ready" TI's with Open Exposed 12' High Ceilings Exterior Entrances with Building Facade & Monument Signage Available
- Excellent West Valley Location (at San Tomas Expressway)
- Easy Access to Hwy 17, 280, & 85
- 5 Minute Drive to Pruneyard and Downtown Campbell Amenities
- Comcast and AT&T Fiber Available
- Abundant ±5/1,000 Parking Ratio
- Elevator Served
- Competitive Full Service Lease Rate
- Appointment to Tour



\* Floor Plan on Reverse





### **Property Photos**















# **Property Photos**











#### 1st Floor







#### 2nd Floor



#### Suite 205: 1,887 RSF

Immediate Occupancy "Market Ready" Space with:

- Two (2) Privates
- Conference Room
- Kitchenette
- Open Area





## **Amenities Map**