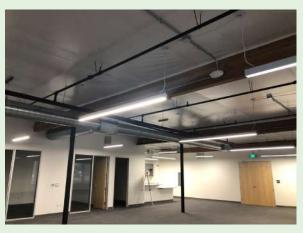

### WEST VALLEY CREATIVE HIGH CEILING OFFICE FOR LEASE

1,887 & 4,319 RSF (±6,206 RSF total) Available

#### **First Floor:**

- New Modern "Market Ready" TI's with Open Exposed 12' High Ceilings Exterior Entrances with Building Facade & Monument Signage Available
- Excellent West Valley Location (at San Tomas Expressway)
- Easy Access to Hwy 17, 280, & 85
- 5 Minute Drive to Pruneyard and Downtown Campbell Amenities
- Comcast and AT&T Fiber Available
- Abundant ±5/1,000 Parking Ratio
- Elevator Served
- Competitive Full Service Lease Rate
- Appointment to Tour



\* Floor Plan on Reverse





### **Property Photos**















# **Property Photos**











#### 1st Floor







#### 2nd Floor



#### Suite 205: 1,887 RSF

Immediate Occupancy "Market Ready" Space with:

- Two (2) Privates
- Conference Room
- Kitchenette
- Open Area





## **Amenities Map**