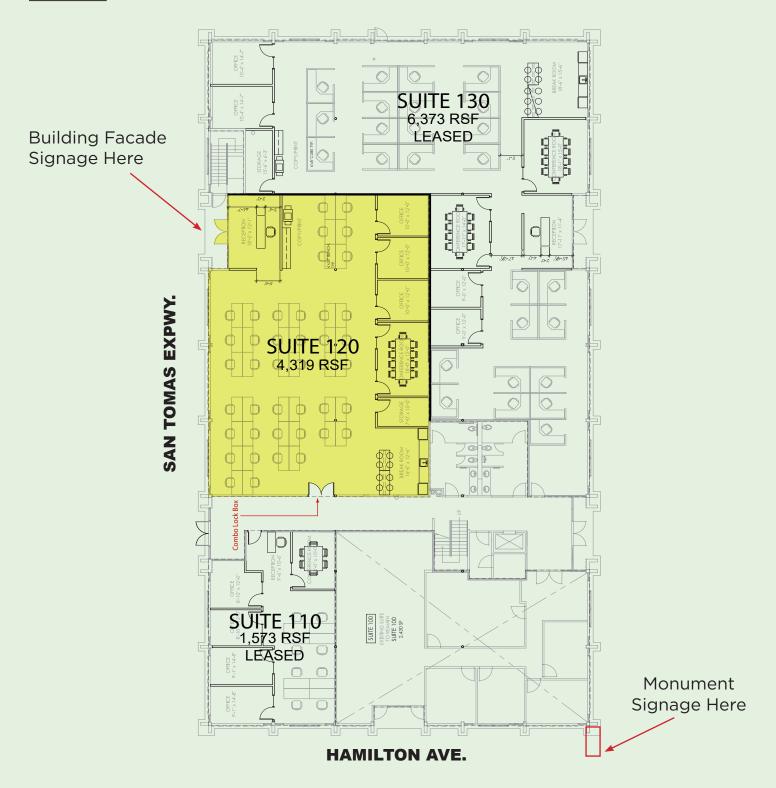

#### **First Floor:**

- New Modern "Market Ready" TI's with Open Exposed 12' High Ceilings Exterior Entrances with Building Facade & Monument Signage Available
- Excellent West Valley Location (at San Tomas Expressway)
- Easy Access to Hwy 17, 280, & 85
- 5 Minute Drive to Pruneyard and Downtown Campbell Amenities
- Comcast and AT&T Fiber Available
- Abundant ±5/1,000 Parking Ratio
- Elevator Served
- Competitive Full Service Lease Rate
- Appointment to Tour

\* Floor Plan on Reverse

#### 1st Floor