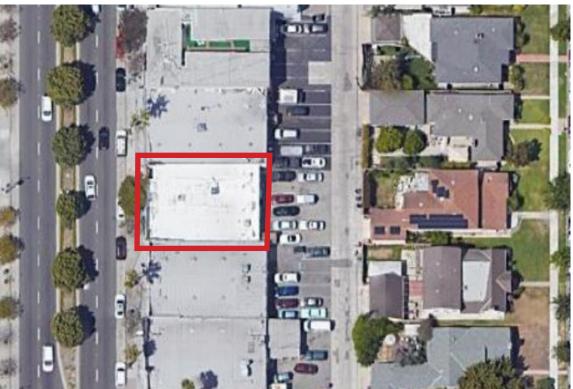

# 4234

Atlantic Avenue, Long Beach, CA 90807

| Lease Rate: | \$2.50 PSF + NNN     |
|-------------|----------------------|
| NNN Fees:   | \$0.28 PSF (Approx.) |
| Unit Size:  | 1,333 SF             |
| Lot Size:   | 6,284 SF             |
| Year Built: | 1952                 |
| Zoning:     | lbcnp                |
| APN:        | 7138-009-017         |