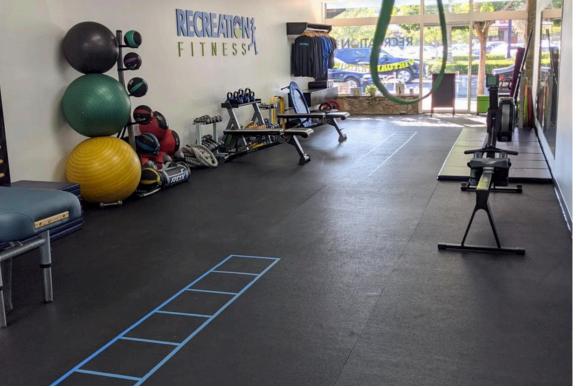

#### Highlights:

- Desirable Bixby Knolls Neighborhood
- Currently Built Out as a Fitness Studio
- Near 710, 405, and 91 Freeways
- Central Location Between LA and Orange Counties