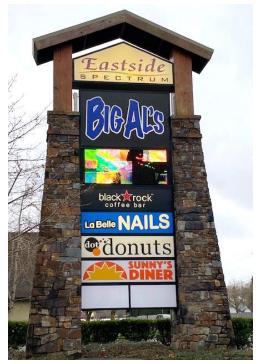

### **NEIGHBORING RETAILERS**

- 3. Target, Old Spaghetti Factory, Red Robin
- 4. Regal Cinema
- 5. Black Bear Diner
- 6. Walgreens, Gustav's, Big Al's, Burgerville
- 7. Fred Meyer, Perfect Look, Baskin Robbins
- 8. **Fisher's Landing Marketplace:** New Seasons, Big Lots, Homestreet Bank, Shari's, Mud Bay
- 9. Edward Jones, Subway, H&R Block, Farmer's Insurance
- Riverstone Marketplace: QFC, Columbia Credit Union, Bank of America, Starbucks, Les Schwab, IQ Credit Union, Natural Grocers, Legacy GoHealth Urgent Care.