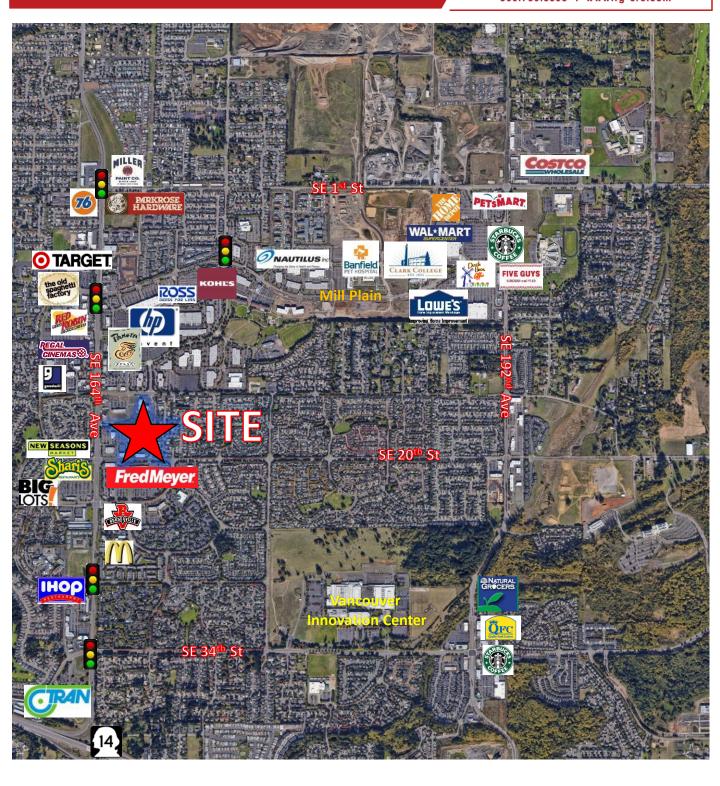

### THE SITE

- This Center is located adjacent to Fred Meyer and south of the 42-acre Columbia Crossing, a 380,000 square foot retail development.
- The Center has great visibility and access from 164th Avenue, SE 20th Street and SE 15th Street.
- Eastside Spectrum is part of the Fisher's Landing Community, a 2,000-acre Master Planned community currently featuring over 4,000 single-family homes, 4,400 multi-family homes and 600 acres of retail, office and industrial development.

### THE AREA

- The market has proven itself capable of supporting National retailers such as Target, Wal-Mart, Home Depot and Lowe's Home Improvement.
- SE 164th Avenue is a major arterial, connecting State Route 14 and SE Mill Plain Blvd. It has excellent freeway access with a major interchange at Mill Plain Blvd. / I-205 and State Route 14 / 164th Avenue.
- A few of Clark County's largest employers are located within the same trade area, including Hewlett-Packard, WaferTech, PeaceHealth, Nautilus, Fisher Investments and Banfield Pet Hospital Headquarters.

### **AREA RETAILERS**

- SE 192nd Avenue & Mill Plain Blvd: Wal-Mart, Home Depot, Lowe's PetSmart, Chase, Riverview Bank, Gentle Dental
- Columbia Crossing (164th & Mill Plain): Kohl's, Ross Dress for Less, Bed Bath & Beyond, Cost Plus World Market, Michael's Crafts, Chipotle, Panera Bread, Dress Barn, Sleep Country, Peet's Coffee

### **NEIGHBORING RETAILERS**

- 3. Target, Old Spaghetti Factory, Red Robin
- 4. Regal Cinema
- 5. Black Bear Diner
- 6. Walgreens, Gustav's, Big Al's, Burgerville
- 7. Fred Meyer, Perfect Look, Baskin Robbins
- 8. **Fisher's Landing Marketplace:** New Seasons, Big Lots, Homestreet Bank, Shari's, Mud Bay
- 9. Edward Jones, Subway, H&R Block, Farmer's Insurance
- Riverstone Marketplace: QFC, Columbia Credit Union, Bank of America, Starbucks, Les Schwab, IQ Credit Union, Natural Grocers, Legacy GoHealth Urgent Care.