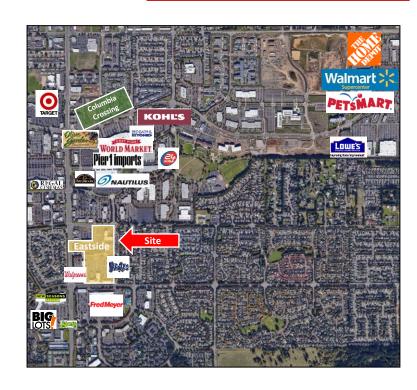

### THE SITE

- This Center is located adjacent to Fred Meyer and south of the 42-acre Columbia Crossing, a 380,000 square foot retail development.
- The Center has great visibility and access from 164th Avenue, SE 20th Street and SE 15th Street.
- Eastside Spectrum is part of the Fisher's Landing Community, a 2,000-acre Master Planned community currently featuring over 4,000 single-family homes, 4,400 multi-family homes and 600 acres of retail, office and industrial development.

### THE AREA

- The market has proven itself capable of supporting National retailers such as Target, Wal-Mart, Home Depot and Lowe's Home Improvement.
- SE 164th Avenue is a major arterial, connecting State Route 14 and SE Mill Plain Blvd. It has excellent freeway access with a major interchange at Mill Plain Blvd. / I-205 and State Route 14 / 164th Avenue.
- A few of Clark County's largest employers are located within the same trade area, including Hewlett-Packard, WaferTech, PeaceHealth, Nautilus, Fisher Investments and Banfield Pet Hospital Headquarters.

### **AREA RETAILERS**

- SE 192nd Avenue & Mill Plain Blvd: Wal-Mart, Home Depot, Lowe's PetSmart, Chase, Riverview Bank, Gentle Dental
- Columbia Crossing (164th & Mill Plain): Kohl's, Ross Dress for Less, Bed Bath & Beyond, Cost Plus World Market, Michael's Crafts, Chipotle, Panera Bread, Dress Barn, Sleep Country, Peet's Coffee