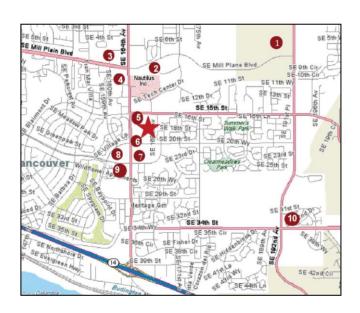

### **NEIGHBORING RETAILERS**

- 3. Target, Old Spaghetti Factory, Red Robin
- 4. Regal Cinema
- 5. Black Bear Diner
- 6. Walgreens, Gustav's, Big Al's, Burgerville
- 7. Fred Meyer, Perfect Look, Baskin Robbins
- 8. **Fisher's Landing Marketplace:** New Seasons, Big Lots, Homestreet Bank, Shari's, Mud Bay
- 9. Edward Jones, Subway, H&R Block, Farmer's Insurance
- Riverstone Marketplace: QFC, Columbia Credit Union, Bank of America, Starbucks, Les Schwab, IQ Credit Union, Natural Grocers, Legacy GoHealth Urgent Care.