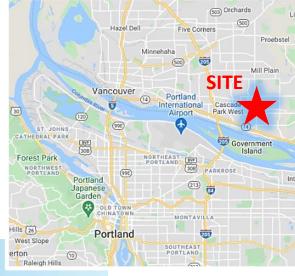

SE 164th Ave & SE 18th St, Vancouver, WA 98683

### THE SITE

- This Center is located adjacent to Fred Meyer and south of the 42-acre Columbia Crossing, a 380,000 square foot retail development.
- The Center has great visibility and access from 164th Avenue, SE 20th Street and SE 15th Street.
- Eastside Spectrum is part of the Fisher's Landing Community, a 2,000-acre Master Planned community currently featuring over 4,000 single-family homes, 4,400 multi-family homes and 600 acres of retail, office and industrial development.

### THE AREA

- The market has proven itself capable of supporting National retailers such as Target, Wal-Mart, Home Depot and Lowe's Home Improvement.
- SE 164th Avenue is a major arterial, connecting State Route 14 and SE Mill Plain Blvd. It has excellent freeway access with a major interchange at Mill Plain Blvd. / I-205 and State Route 14 / 164th Avenue.
- A few of Clark County's largest employers are located within the same trade area, including Hewlett-Packard, WaferTech, PeaceHealth, Nautilus, Fisher Investments and Banfield Pet Hospital Headquarters.