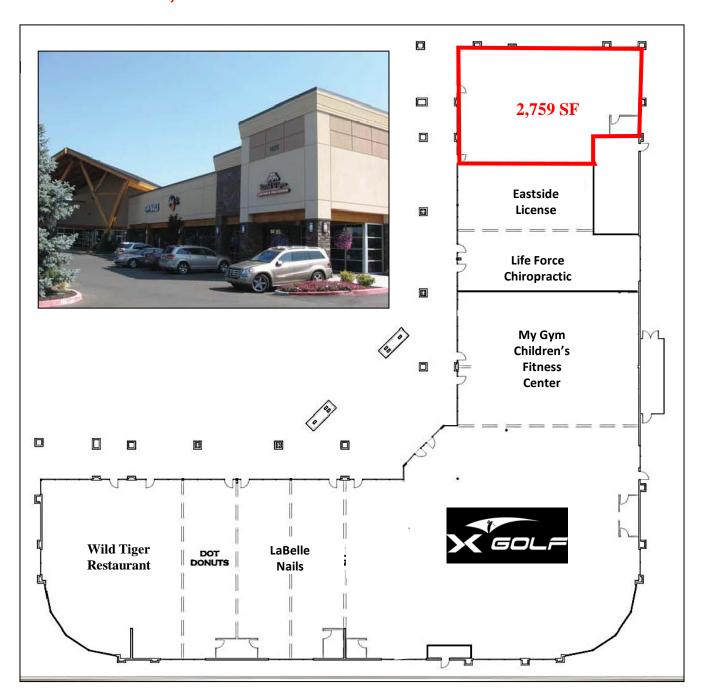

## EASTSIDE SPECTRUM ADDITION BUILDING 10: 2,759 SF ENDCAP AVAILABLE

EASTSIDE SPECTRUM RETAIL/SERVICE SPACE SE 164th Ave & SE 18th St, Vancouver, WA 98683

900 Washington St, Suite 850, Vancouver, WA 360.750.5595 | www.fg-cre.com

### PROPERTY HIGHLIGHTS

- LOCATION: Excellent location on SE 164th Avenue and SE 18th Street with easy access from Hwy 14.
- NEIGHBORING RETAILERS:

- AVG. DAILY TRAFFIC COUNT: 64,456 +/- (North/South)
- ZONING: Community Commercial (CC)
- AVAILABILITY:
  - 2,759 SF endcap
- RENTAL RATE: \$26.00/SF/Year NNN