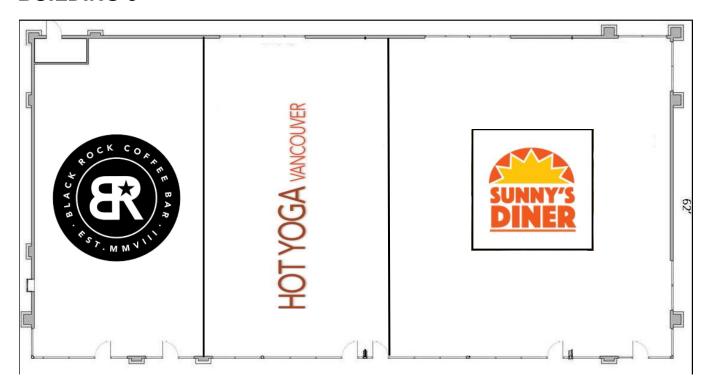

## **EASTSIDE SPECTRUM ADDITION BUILDING 9**

| 2022 Demographics     |          |           |          |
|-----------------------|----------|-----------|----------|
|                       | 1-Mile   | 3-Mile    | 5-Mile   |
| Est. Population       | 19,953   | 88,920    | 195,702  |
| Avg. Household Income | \$92,988 | \$102,489 | \$98,368 |
| Area Businesses       | 971      | 3,134     | 8,356    |
| Daytime Employment    | 8,374    | 28,812    | 83,022   |