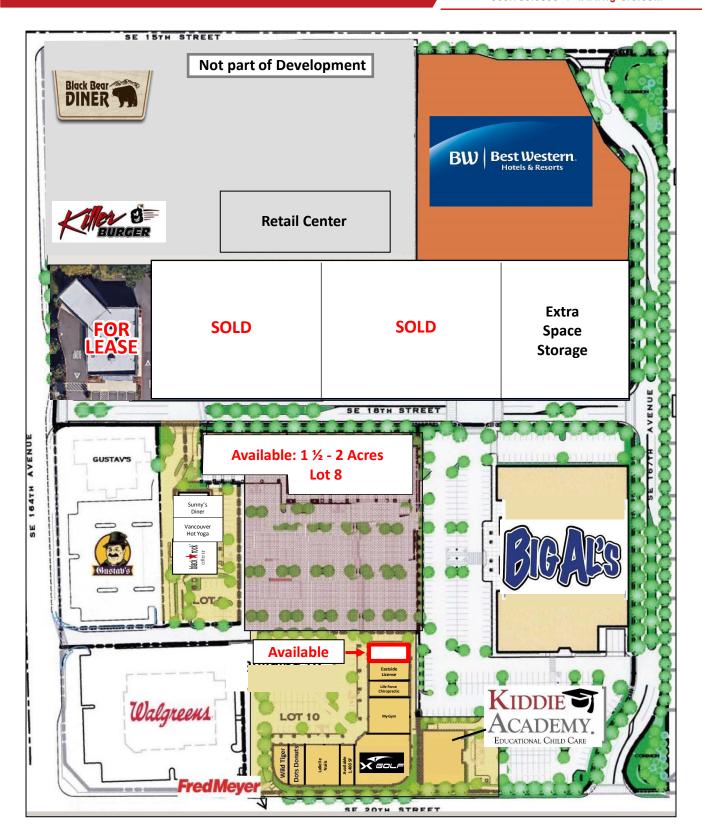

### PROPERTY HIGHLIGHTS

- LOCATION: Excellent location on SE 164th Avenue and SE 18th Street with easy access from Hwy 14.
- NEIGHBORING RETAILERS:

- AVG. DAILY TRAFFIC COUNT: 64,456 +/- (North/South)
- ZONING: Community Commercial (CC)
- AVAILABILITY:
  - 2,759 SF endcap
- RENTAL RATE: \$26.00/SF/Year NNN

### THE SITE

- This Center is located adjacent to Fred Meyer and south of the 42-acre Columbia Crossing, a 380,000 square foot retail development.
- The Center has great visibility and access from 164th Avenue, SE 20th Street and SE 15th Street.
- Eastside Spectrum is part of the Fisher's Landing Community, a 2,000-acre Master Planned community currently featuring over 4,000 single-family homes, 4,400 multi-family homes and 600 acres of retail, office and industrial development.

## EASTSIDE SPECTRUM ADDITION BUILDING 10: 2,759 SF ENDCAP AVAILABLE

EASTSIDE SPECTRUM RETAIL/SERVICE SPACE SE 164th Ave & SE 18th St, Vancouver, WA 98683

900 Washington St, Suite 850, Vancouver, WA 360.750.5595 | www.fg-cre.com