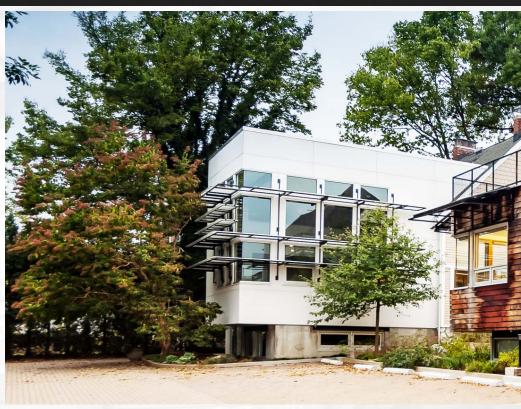

7722 BIG BEND BLVD.
SHREWSBURY, MO | 63119

# **PROPERTY** HIGHLIGHTS:

- Design-Award winning space
- High Level Finishes with Large Windows for Natural Light
- Eight (8) Parking Spaces
- Monument Signage Available
- Creative, Open Environment
- 2,545 SF Available
- Sublease Rate: \$22.00/SF, FS
- Flexible Sublease Terms: 1-3 Year Terms