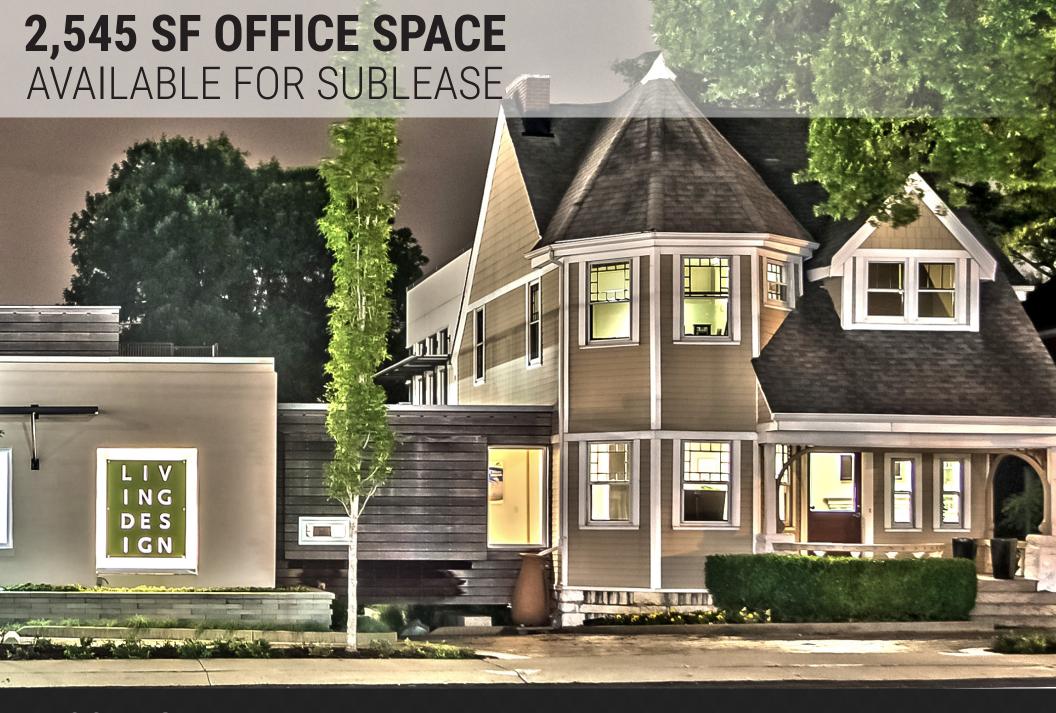

7722 BIG BEND BLVD.
SHREWSBURY, MO | 63119

# **PROPERTY** HIGHLIGHTS:

- Design-Award winning space
- High Level Finishes with Large Windows for Natural Light
- Eight (8) Parking Spaces
- Monument Signage Available
- Creative, Open Environment
- 2,545 SF Available
- Sublease Rate: \$22.00/SF, FS
- Flexible Sublease Terms: 1-3 Year Terms