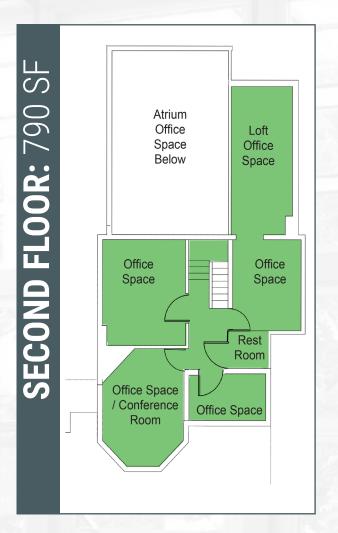

7722 BIG BEND BLVD.
SHREWSBURY, MO | 63119



# **PROPERTY** HIGHLIGHTS:

- Design-Award winning space
- High Level Finishes with Large Windows for Natural Light
- Eight (8) Parking Spaces
- Monument Signage Available
- Creative, Open Environment
- 2,545 SF Available
- Sublease Rate: \$22.00/SF, FS
- Flexible Sublease Terms: 1-3 Year Terms







### **FLOOR PLANS:**







\* DENOTES AGREED-UPON SHARED SPACE

# 7722 BIG BEND BLVD | SHREWSBURY, MO 63119











For further information, please contact:

#### **BEN ALBERS**

Managing Director - Office Brokerage 314.628.0439 balbers@ngzimmer.com

#### **DAN LESINSKI**

Director 314.628.0449 dlesinski@ngzimmer.com



The information contained herein has been obtained from sources deemed reliable but has not been verified and no guarantee, warranty or representation, either express or implied, is made with respect to such information. Terms of sale or lease and availability are subject to change or withdrawal without notice.