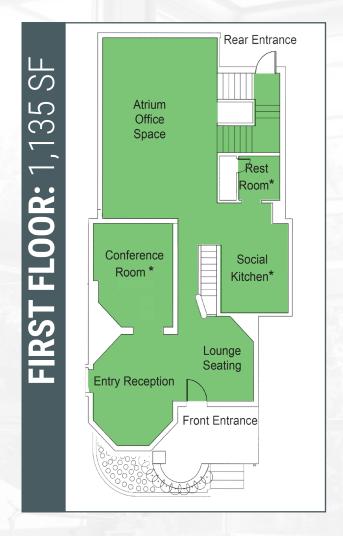

7722 BIG BEND BLVD.
SHREWSBURY, MO | 63119



# **PROPERTY** HIGHLIGHTS:

- Design-Award winning space
- High Level Finishes with Large Windows for Natural Light
- Eight (8) Parking Spaces
- Monument Signage Available
- Creative, Open Environment
- 2,545 SF Available
- Sublease Rate: \$22.00/SF, FS
- Flexible Sublease Terms: 1-3 Year Terms







### **FLOOR PLANS:**







\* DENOTES AGREED-UPON SHARED SPACE

# 7722 BIG BEND BLVD | SHREWSBURY, MO 63119











For further information, please contact:

#### **BEN ALBERS**

Managing Director - Office Brokerage 314.628.0439 balbers@ngzimmer.com

#### **DAN LESINSKI**

Director 314.628.0449 dlesinski@ngzimmer.com



The information contained herein has been obtained from sources deemed reliable but has not been verified and no guarantee, warranty or representation, either express or implied, is made with respect to such information. Terms of sale or lease and availability are subject to change or withdrawal without notice.