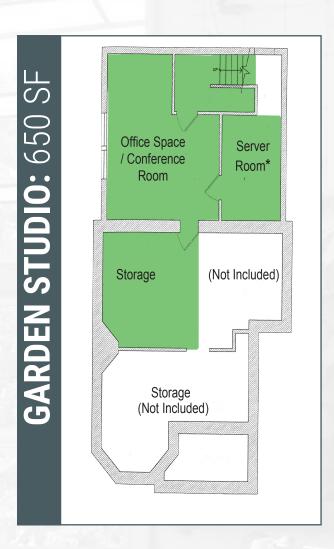

7722 BIG BEND BLVD.
SHREWSBURY, MO | 63119



# **PROPERTY** HIGHLIGHTS:

- Design-Award winning space
- High Level Finishes with Large Windows for Natural Light
- Eight (8) Parking Spaces
- Monument Signage Available
- Creative, Open Environment
- 2,545 SF Available
- Sublease Rate: \$22.00/SF, FS
- Flexible Sublease Terms: 1-3 Year Terms







### **FLOOR PLANS:**







\* DENOTES AGREED-UPON SHARED SPACE

# 7722 BIG BEND BLVD | SHREWSBURY, MO 63119











For further information, please contact:

#### **BEN ALBERS**

Managing Director - Office Brokerage 314.628.0439 balbers@ngzimmer.com

#### **DAN LESINSKI**

Director 314.628.0449 dlesinski@ngzimmer.com



The information contained herein has been obtained from sources deemed reliable but has not been verified and no guarantee, warranty or representation, either express or implied, is made with respect to such information. Terms of sale or lease and availability are subject to change or withdrawal without notice.