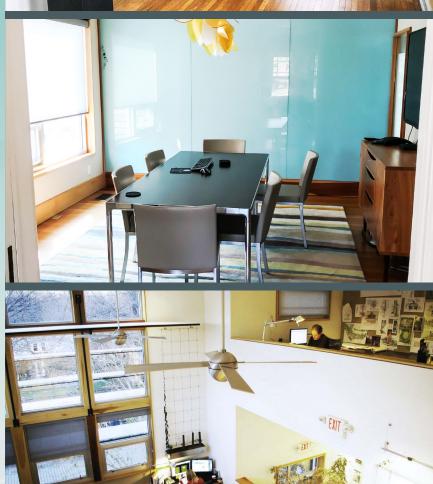

# **PROPERTY** HIGHLIGHTS:

- Design-Award winning space
- High Level Finishes with Large Windows for Natural Light
- Eight (8) Parking Spaces
- Monument Signage Available
- Creative, Open Environment
- 2,545 SF Available
- Sublease Rate: \$22.00/SF, FS
- Flexible Sublease Terms: 1-3 Year Terms