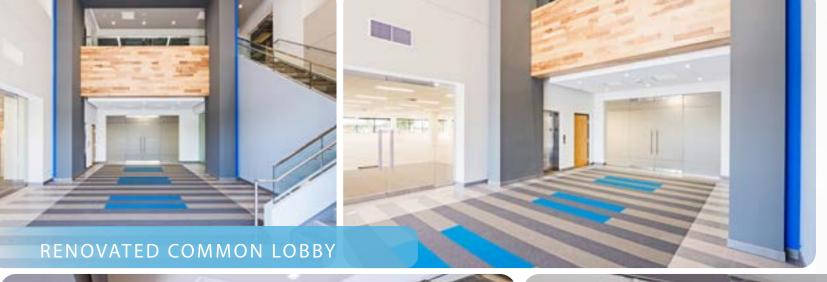

## interior renovations

- New two-story building atrium lobby
- New modern finishes including flooring, walls and lighting
- Feature stairwell
- New passenger elevator
- Second story view landing
- New ceiling tiles and lighting in tenant areas
- Refreshed common area restrooms.