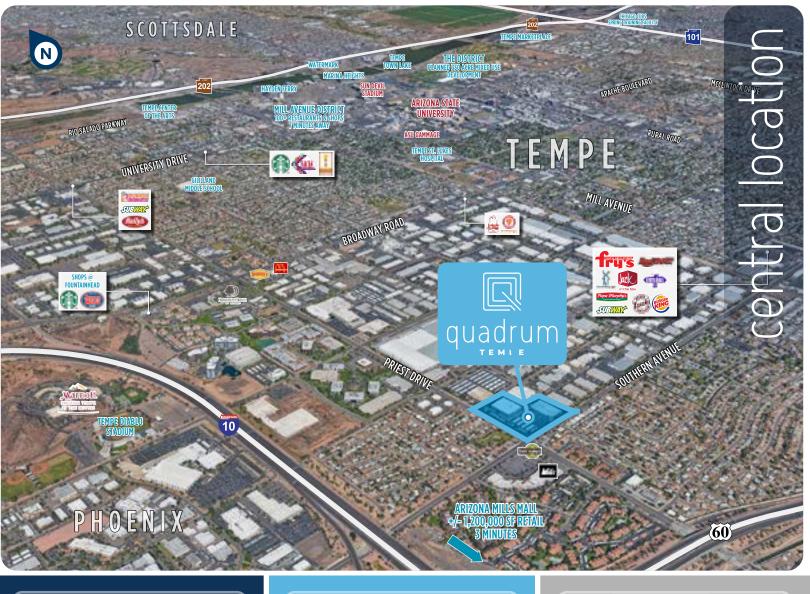

**MINUTES** TO US 60 AND I-10 FREEWAYS

**MINUTES** TO SKY HARBOR INTL. AIRPORT

MINUTES TO DOWNTOWN TEMPE/ASU