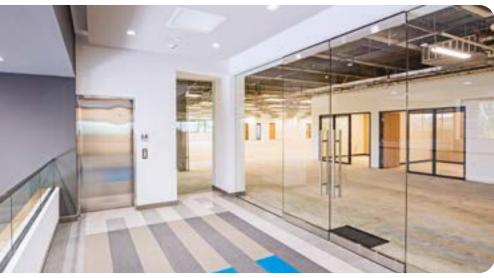

## interior renovations

- New two-story building atrium lobby
- New modern finishes including flooring, walls and lighting
- Feature stairwell
- New passenger elevator
- Second story view landing
- New ceiling tiles and lighting in tenant areas
- Refreshed common area restrooms.