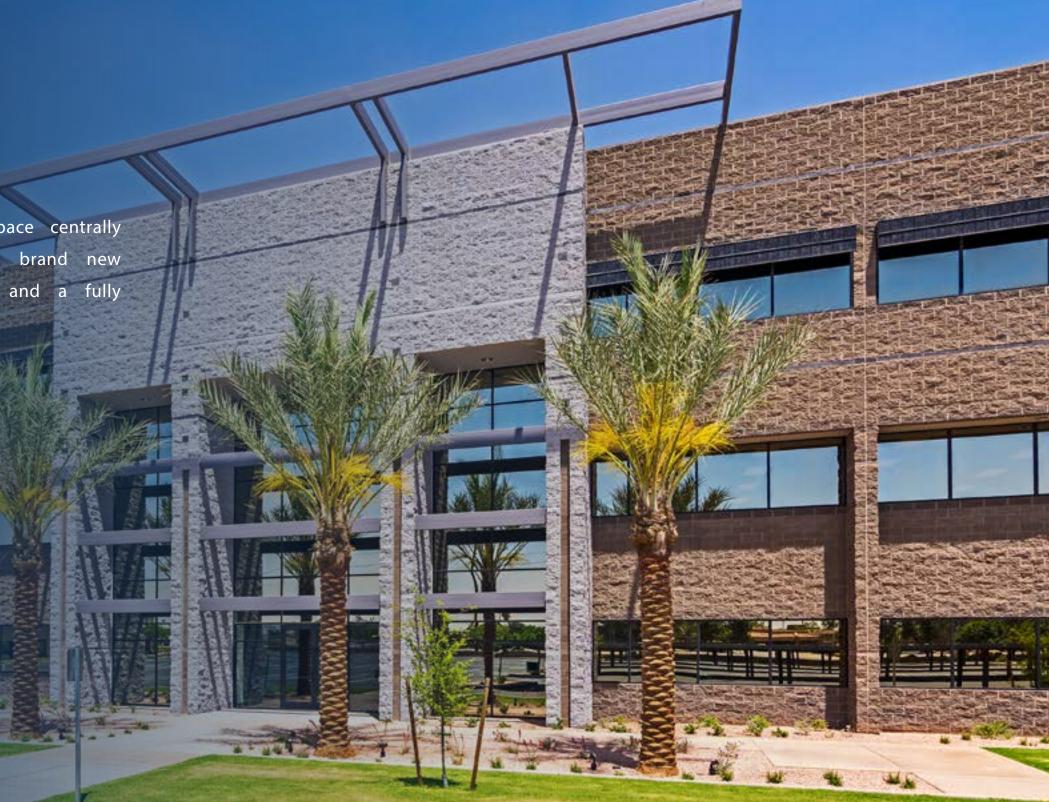

A newly renovated 150,000 square foot office space centrally located near Downtown Tempe, Quadrum boasts brand new modern finishes, a multi-level parking structure, and a fully remodeled lobby and common areas.

## exterior renovations

- New building accent colors
- New entrance façade with exterior architectural elements accentuating the building entrance
- New hardscape and landscaping around the building
- New wayfinding and signage package
- Parking lot and landscaping upgrades
- Outdoor break area