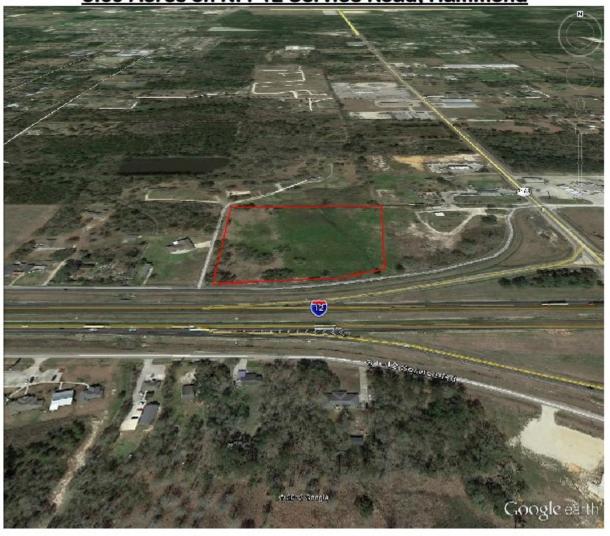

## N I-12 Service Road

8.39 Acres - I12 Service Rd

- ♦ Size—8.39 Acres
- Flood Zone X
- ↑ This site is located in the Northwest quadrant of I12 and Hwy 3158 (Airport Road). It is approximately 8.39 acres. Location would be ideal for a hotel site, office building. Location is near the new 90 acre Chappapeela Sports Park, Cypress Pointe Surgical Hospital/medical facility. Great visibility.

# N I-12 Service Road

Site Plan