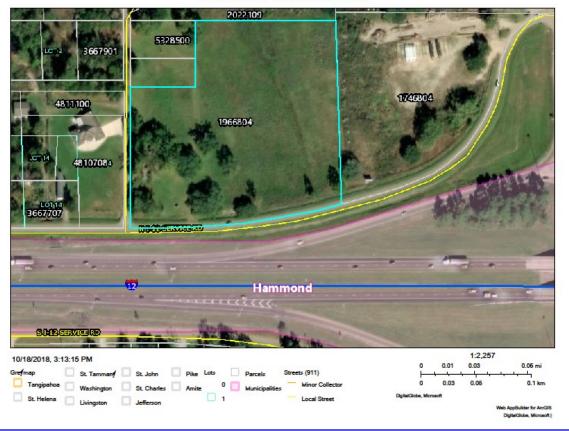

## N I-12 Service Road

8.39 Acres - I12 Service Rd

- ♦ Size—8.39 Acres
- Flood Zone X
- ↑ This site is located in the Northwest quadrant of I12 and Hwy 3158 (Airport Road). It is approximately 8.39 acres. Location would be ideal for a hotel site, office building. Location is near the new 90 acre Chappapeela Sports Park, Cypress Pointe Surgical Hospital/medical facility. Great visibility.

### **Demographics**

 Inile
 5 miles

 Population
 1494
 45658

 Median Income
 \$59,526
 \$56,402

Traffic Counts more than 56,000/day

List Price—\$2,375,000/ \$6.50 per sq.ft.