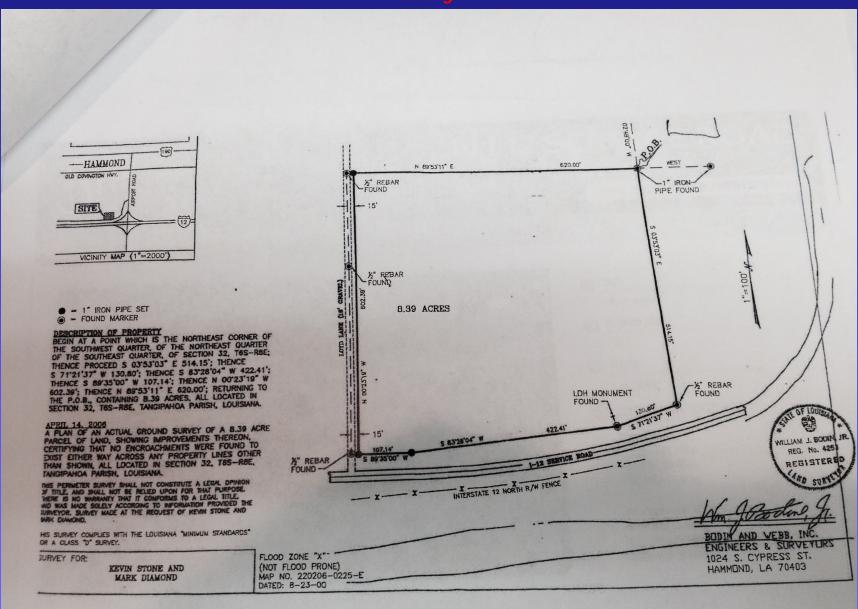

ice Road

8.39 Acres - I12 Service Rd



- ♦ Size—8.39 Acres
- Flood Zone X
- ↑ This site is located in the Northwest quadrant of I12 and Hwy 3158 (Airport Road). It is approximately 8.39 acres. Location would be ideal for a hotel site, office building. Location is near the new 90 acre Chappapeela Sports Park, Cypress Pointe Surgical Hospital/medical facility. Great visibility.

### PROPERTY CONTACT

### Jim Lark, CCIM, CRS



Direct—985.626.9920 Cell/Text—504.669.7413 jlark@airmail.net Licensed in Louisiana www.JimLarkProperties.com

### **Demographics**

 Inile
 5 miles

 Population
 1494
 45658

 Median Income
 \$59,526
 \$56,402

Traffic Counts more than 56,000/day

List Price—\$2,375,000/ \$6.50 per sq.ft.



# N I-12 Service Road

Site Plan







# N I-12 Service Road

#### Survey