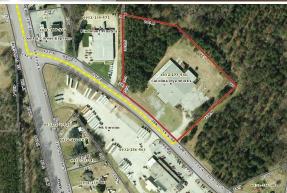

## Warehouse Building 2924 Nation Rd | Hodges SC 29653

## Price Reduced! \$265,000

Warehouse with office space conveniently located
Just off Hwy 25 in Hodges, SC
8 minutes from Hodges and 5 minutes from Wareshoals.

## Warehouse w/ Designated Office Space

- Warehouse 30,700±SF plus Office 2,000±SF
  - · A/C Office and Gas heaters in warehouse
  - 4 Roll Up Doors with Loading Docks
  - 25' Ceiling with 4" Concrete Flooring (3000 lb/SF)
  - Phase 3 460 Volts 800 Amps
- · City Water & Waste treatment piped in from Greenwood
- Tax #: 6932-177-541 Greenwood County
- Zoning I-1
- 2017 Taxes \$10,600 Google View Link