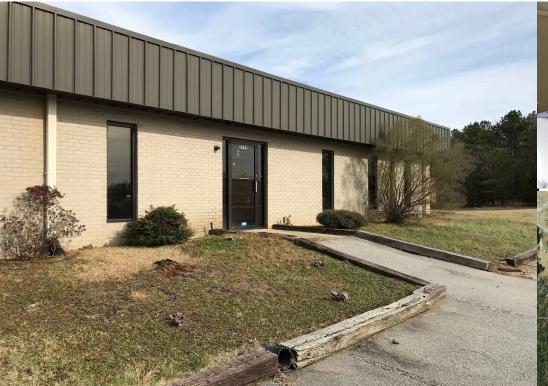

## Warehouse Building 2924 Nation Rd | Hodges SC 29653

## Price Reduced! \$265,000

Warehouse with office space conveniently located
Just off Hwy 25 in Hodges, SC
8 minutes from Hodges and 5 minutes from Wareshoals.

## Warehouse w/ Designated Office Space

- Warehouse 30,700±SF plus Office 2,000±SF
  - · A/C Office and Gas heaters in warehouse
  - 4 Roll Up Doors with Loading Docks
  - 25' Ceiling with 4" Concrete Flooring (3000 lb/SF)
  - Phase 3 460 Volts 800 Amps
- · City Water & Waste treatment piped in from Greenwood
- Tax #: 6932-177-541 Greenwood County
- Zoning I-1
- 2017 Taxes \$10,600 Google View Link