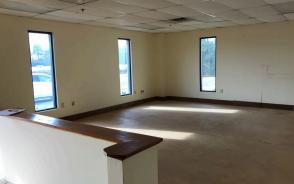

## Warehouse w/ Designated Office Space

- Warehouse 30,700±SF plus Office 2,000±SF
  - · A/C Office and Gas heaters in warehouse
  - 4 Roll Up Doors with Loading Docks
  - 25' Ceiling with 4" Concrete Flooring (3000 lb/SF)
  - Phase 3 460 Volts 800 Amps
- · City Water & Waste treatment piped in from Greenwood
- Tax #: 6932-177-541 Greenwood County
- Zoning I-1
- 2017 Taxes \$10,600 Google View Link