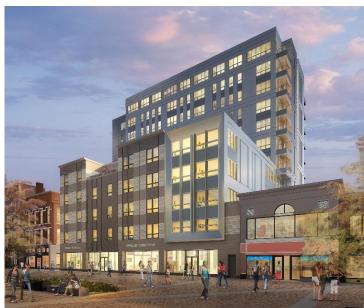

## Prime Retail In Downtown Ithaca's New Harold's Square

## **Property Highlights**

- Prime ground floor retail space in the New Harold's Square in the heart of Ithaca's Downtown Business District on The Commons.
- Three storefront options available: 2,674 SF; 2,900 SF & 9,210 SF.
- Two of the stores have prime frontage on The Commons
- This new retail space will be the cornerstone of a to-be-built, modern, 12story mixed-use building comprised of Prime Retail, Class A office, plus 108 apartments.
- Adjacent to one of three Downtown Municipal Parking Garages

## 123-139 East State Street Ithaca, NY