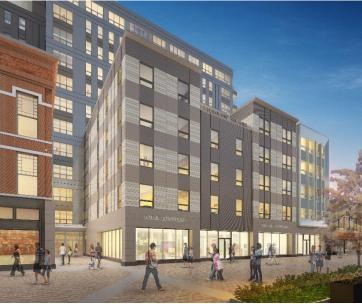

## Prime Retail In Downtown Ithaca's New Harold's Square

## **Property Highlights**

- Prime ground floor retail space in the New Harold's Square in the heart of Ithaca's Downtown Business District on The Commons.
- Three storefront options available: 2,674 SF; 2,900 SF & 9,210 SF.
- Two of the stores have prime frontage on The Commons
- This new retail space will be the cornerstone of a to-be-built, modern, 12story mixed-use building comprised of Prime Retail, Class A office, plus 108 apartments.
- Adjacent to one of three Downtown Municipal Parking Garages