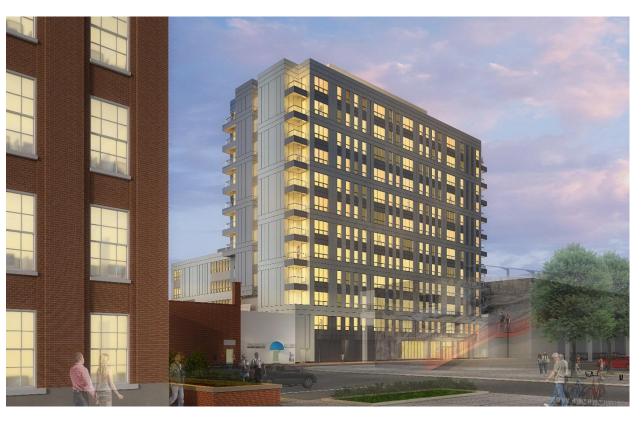

## **Property Highlights**

- Prime ground floor retail space in the New Harold's Square in the heart of Ithaca's Downtown Business District on The Commons.
- Three storefront options available: 2,674 SF; 2,900 SF & 9,210 SF.
- Two of the stores have prime frontage on The Commons
- This new retail space will be the cornerstone of a to-be-built, modern, 12story mixed-use building comprised of Prime Retail, Class A office, plus 108 apartments.
- Adjacent to one of three Downtown Municipal Parking Garages