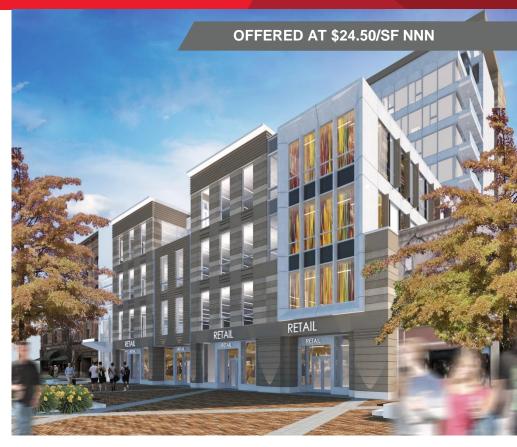

## Prime Retail In Downtown Ithaca's New Harold's Square

## **Property Highlights**

- Prime ground floor retail space in the New Harold's Square in the heart of Ithaca's Downtown Business District on The Commons.
- Three storefront options available: 2,674 SF; 2,900 SF & 9,210 SF.
- Two of the stores have prime frontage on The Commons
- This new retail space will be the cornerstone of a to-be-built, modern, 12story mixed-use building comprised of Prime Retail, Class A office, plus 108 apartments.
- Adjacent to one of three Downtown Municipal Parking Garages