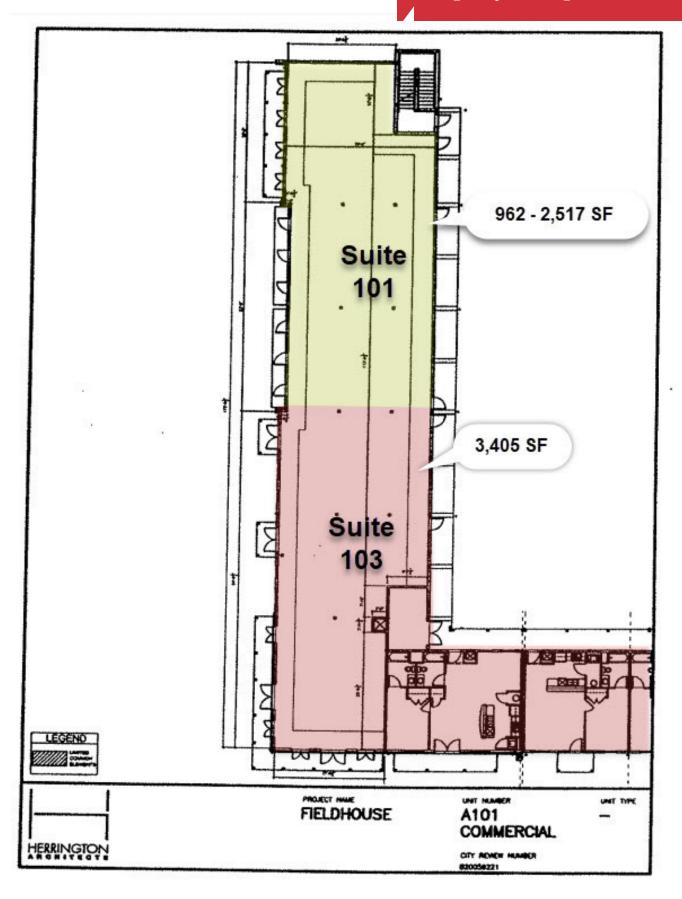

## **Available Spaces**

| Spaces    | Lease Rate    | Size (SF) |
|-----------|---------------|-----------|
| Suite 101 | \$20.00 SF/yr | 2,517     |
| Suite 103 | \$20.00 SF/yr | 3,405     |

## Property Floorplan

NILatter&Blum

NALatter&Blum