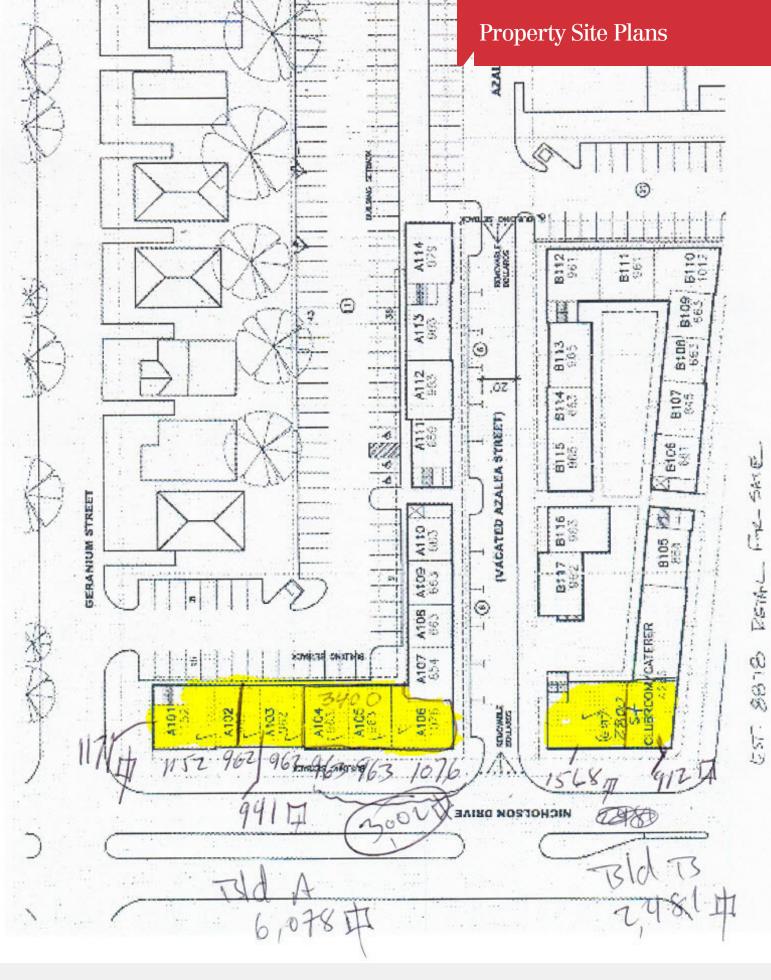

## **Available Spaces**

| Spaces    | Lease Rate    | Size (SF) |
|-----------|---------------|-----------|
| Suite 101 | \$20.00 SF/yr | 2,517     |
| Suite 103 | \$20.00 SF/yr | 3,405     |

## Property Floorplan

NILatter&Blum

NALatter&Blum