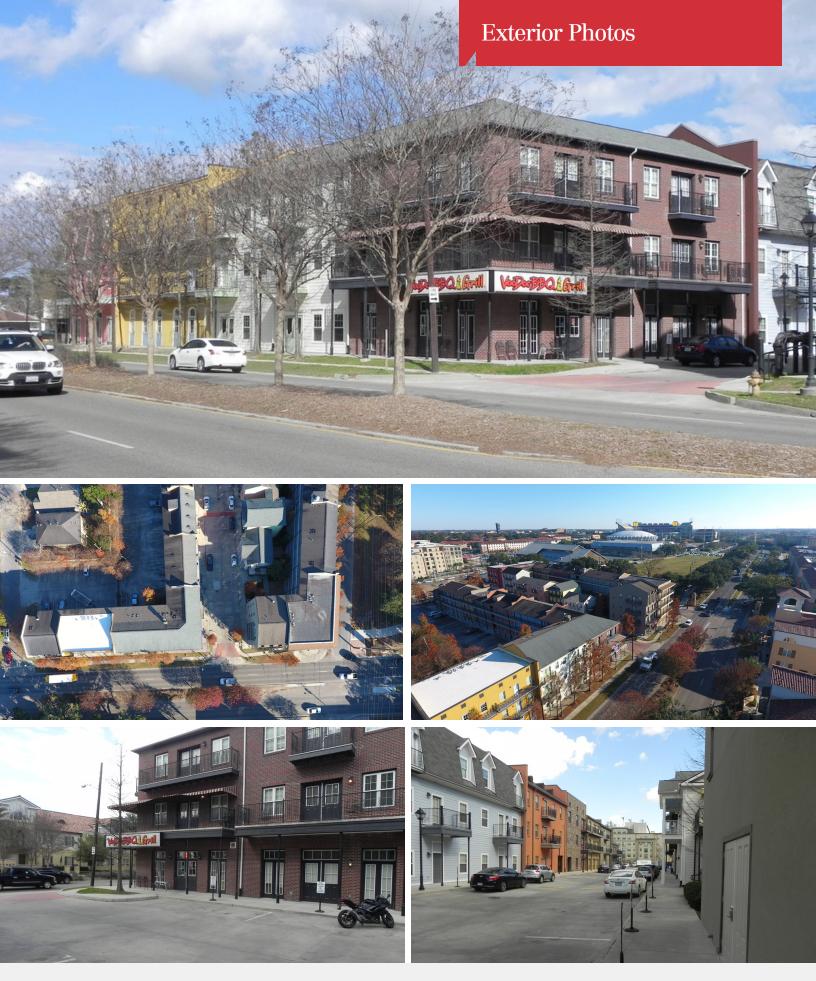

#### **Property Overview**

FieldHouse is a mixed use condominium development just outside the north gates of LSU along Nicholson Drive. Available for lease is first floor retail space with Nicholson Drive frontage. Existing tenants include Yoga Rouge Studio. The FieldHouse offers an excellent opportunity to capture LSU and downtown/ CDB traffic and business with this strategic location.

#### **Location Overview**

The Nicholson Corridor between Downtown Baton Rouge and LSU has seen recent revitalization with the addition of new market rate apartments and student housing developments in addition to the construction of the Water Campus and LSU's Nicholson Gateway Project. This area offers a unique combination of public and private employment providers and economic drivers including local and regional private companies, public corporations, state and privately funded education and research institutions as well as state and local government jobs.