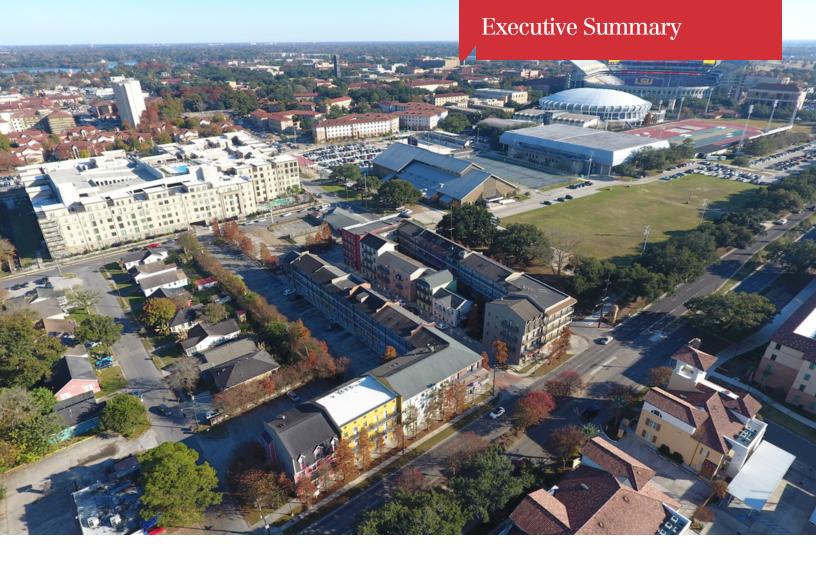

#### **Property Overview**

FieldHouse is a mixed use condominium development just outside the north gates of LSU along Nicholson Drive. Available for lease is first floor retail space with Nicholson Drive frontage. Existing tenants include Yoga Rouge Studio. The FieldHouse offers an excellent opportunity to capture LSU and downtown/ CDB traffic and business with this strategic location.

#### **Location Overview**

The Nicholson Corridor between Downtown Baton Rouge and LSU has seen recent revitalization with the addition of new market rate apartments and student housing developments in addition to the construction of the Water Campus and LSU's Nicholson Gateway Project. This area offers a unique combination of public and private employment providers and economic drivers including local and regional private companies, public corporations, state and privately funded education and research institutions as well as state and local government jobs.