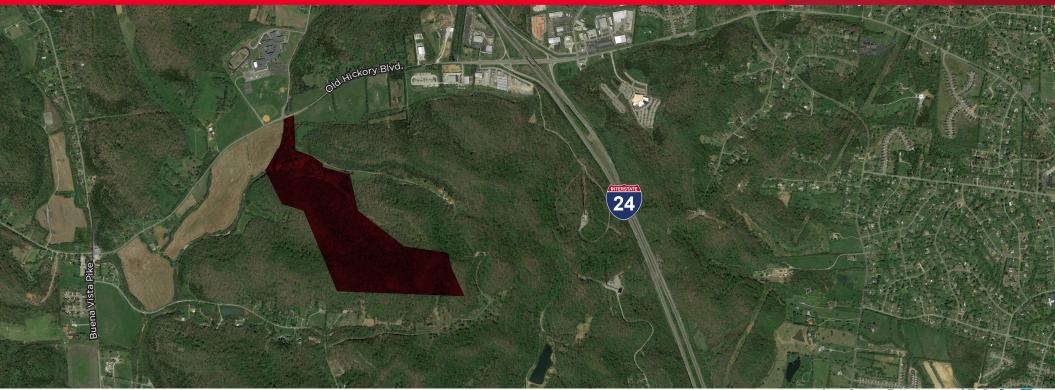

## 7300 Old Hickory Blvd. Whites Creek, TN 37189

## **Property Highlights**

- \$1,365,000
- 101.05 acres
- R15 and R20 zoning
- 1 mile to I-24
- 6.5 miles to Downtown Nashville