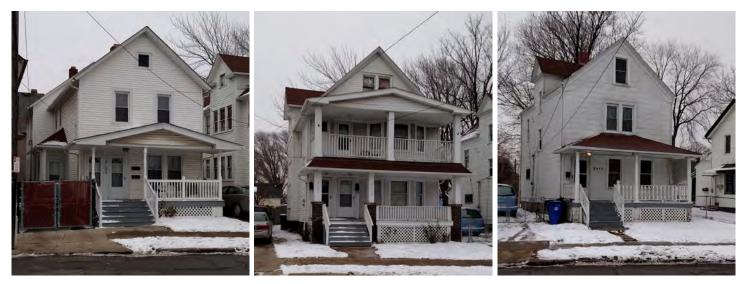

## 3101-3111 W. 73RD STREET CLEVELAND, OHIO 44102

| PROPERTY SPECIFICATIONS |  |
|-------------------------|--|
| 7,906 SF                |  |
| 1,500 SF                |  |
| 6,406 SF                |  |
| Four (4)                |  |
| 1910                    |  |
| 2006                    |  |
| Frame / Brick           |  |
| Various                 |  |
| Gas                     |  |
| \$174,900               |  |
|                         |  |

# 3101-3111 W. 73RD STREET CLEVELAND, OHIO 44102