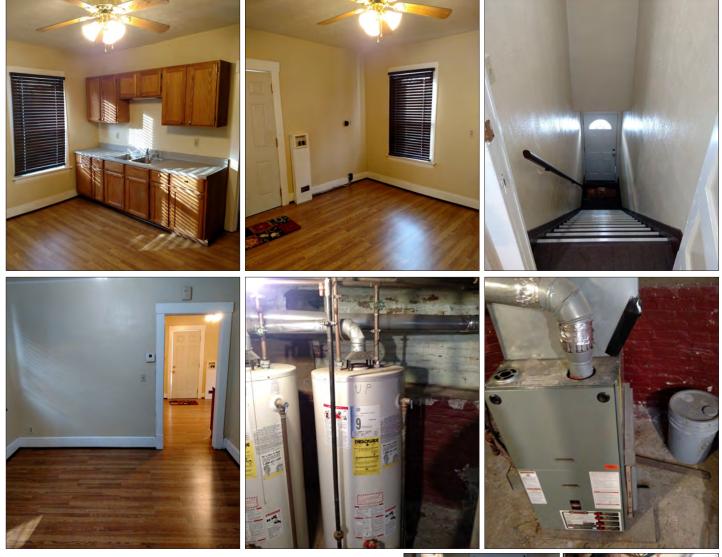

## 3101-3111 W. 73RD STREET CLEVELAND, OHIO 44102

| PROPERTY SPECIFICATIONS |  |
|-------------------------|--|
| 7,906 SF                |  |
| 1,500 SF                |  |
| 6,406 SF                |  |
| Four (4)                |  |
| 1910                    |  |
| 2006                    |  |
| Frame / Brick           |  |
| Various                 |  |
| Gas                     |  |
| \$174,900               |  |
|                         |  |

# 3101-3111 W. 73RD STREET CLEVELAND, OHIO 44102