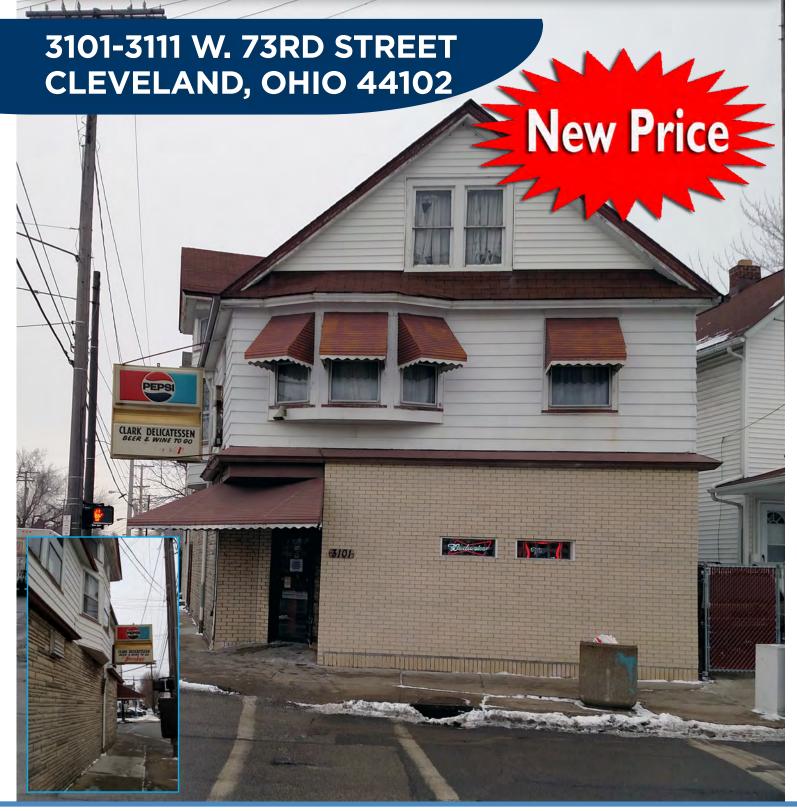

## 3101-3111 W. 73RD STREET CLEVELAND, OHIO 44102

| PROPERTY SPECIFICATIONS |  |
|-------------------------|--|
| 7,906 SF                |  |
| 1,500 SF                |  |
| 6,406 SF                |  |
| Four (4)                |  |
| 1910                    |  |
| 2006                    |  |
| Frame / Brick           |  |
| Various                 |  |
| Gas                     |  |
| \$174,900               |  |
|                         |  |

# 3101-3111 W. 73RD STREET CLEVELAND, OHIO 44102