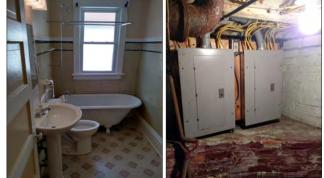

## 3101-3111 W. 73RD STREET CLEVELAND, OHIO 44102

| PROPERTY SPECIFICATIONS |  |
|-------------------------|--|
| 7,906 SF                |  |
| 1,500 SF                |  |
| 6,406 SF                |  |
| Four (4)                |  |
| 1910                    |  |
| 2006                    |  |
| Frame / Brick           |  |
| Various                 |  |
| Gas                     |  |
| \$174,900               |  |
|                         |  |

# 3101-3111 W. 73RD STREET CLEVELAND, OHIO 44102