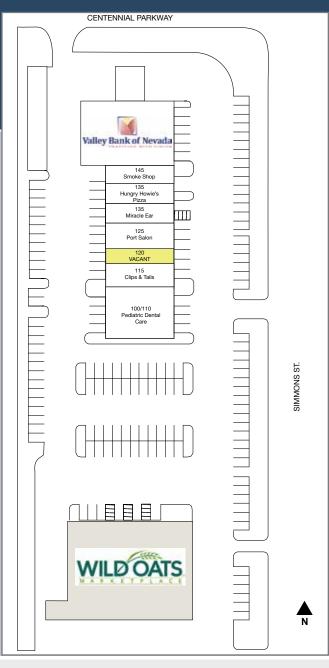

# **CENTENNIAL CROSSINGS**

6365 Simmons St., North Las Vegas, NV 89031

| Unit    | Tenant                | SF    |
|---------|-----------------------|-------|
| 100/110 | Pediatric Dental Care | 3,586 |
| 115     | Clips & Tails         | 1,309 |
| 120     | Vacant                | 995   |
| 125     | Port Salon            | 2,011 |
| 135     | Miracle Ear           | 1,226 |
| 140     | Hungry Howie's Pizza  | 1,226 |
| 145     | Smoke Shop            | 1,105 |
| 6305    | Fresh & Easy          |       |
| 6385    | Valley Bank of Nevada |       |