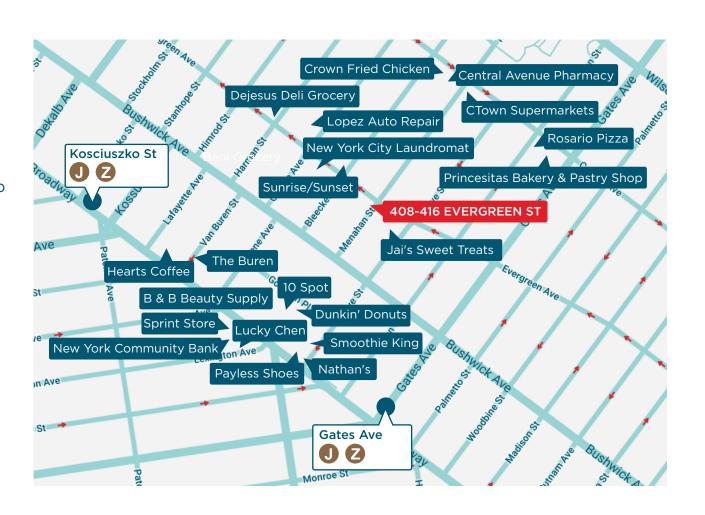

#### **NEIGHBORHOOD & TRANSPORTATION**

# NEIGHBORHOOD TENANTS

Crown Fried Chicken

Central Avenue Pharmacy

Dejesus Deli Grocery

CTown Supermarkets

Lopez Auto Repair

Rosario Pizza

New York City Laundromat

Bani Grocery

Sunrise/Sunset

Princesitas Bakery & Pastry Shop

Jai's Sweet Treats

The Buren

Hearts Coffee

10 Spot

Dunkin' Donuts

B & B Beauty Supply

**Sprint Store** 

New York Community Bank

**Payless Shoes** 

Nathan's

Smoothie King

Lucky Chen

# **TRANSPORTATION**

Min Walk at Gates Avenue

02

10 Min Walk at Kosciuszko Street

02