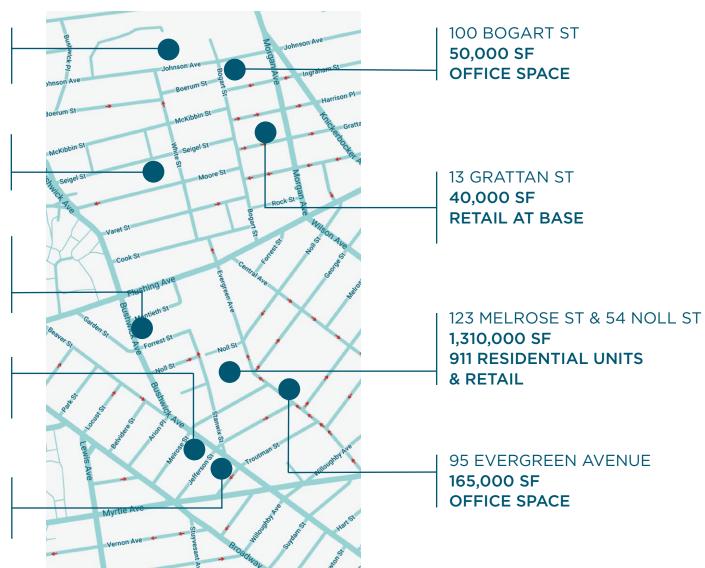

# **NEIGHBORHOOD NEW DEVELOPMENTS**

333 JOHNSON ST 130,000 SF OFFICE & RETAIL AT BASE

215 MOORE ST 78,435 SF OFFICE SPACE

501 BUSHWICK AVE 10 MONTIETH ST 398 RESIDENTIAL UNITS & RETAIL, 380,000 SF

600 BUSHWICK PLACE 66 RESIDENTIAL UNITS & RETAIL, 63,000 SF

616 BUSHWICK AVENUE 73,000 SF 99 RESIDENTIAL UNITS