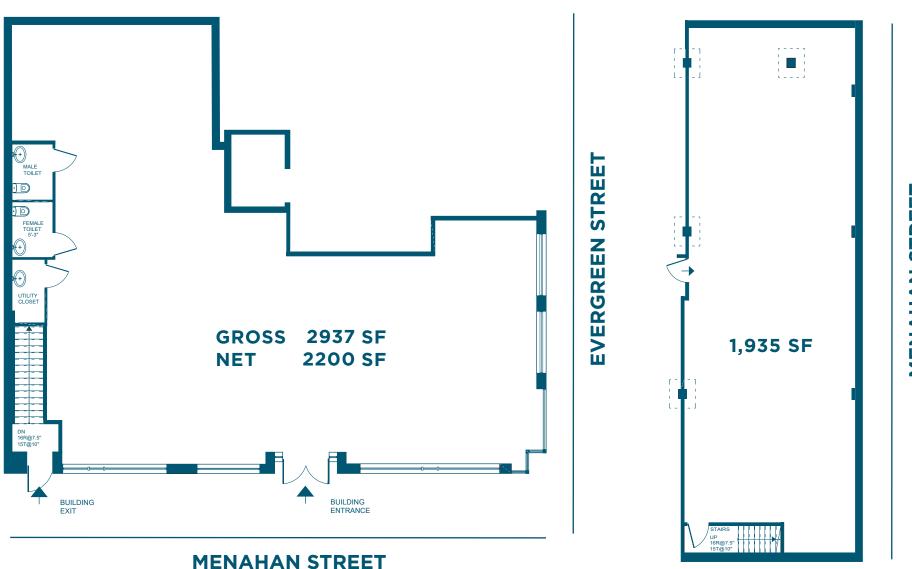

# **FLOORPLANS & DETAILS**

#### **HIGHLIGHTS**

| LOCATION           | SPACE    | FRONTAGE | ZONING |
|--------------------|----------|----------|--------|
| Between Blecker St | 4,500 SF | 125 FT   | M2     |
| and Menahan St     |          |          |        |

| CEILING HEIGHT | OCCUPANCY | ASKING RENT  |
|----------------|-----------|--------------|
| 12 FT          | Immediate | Upon Request |