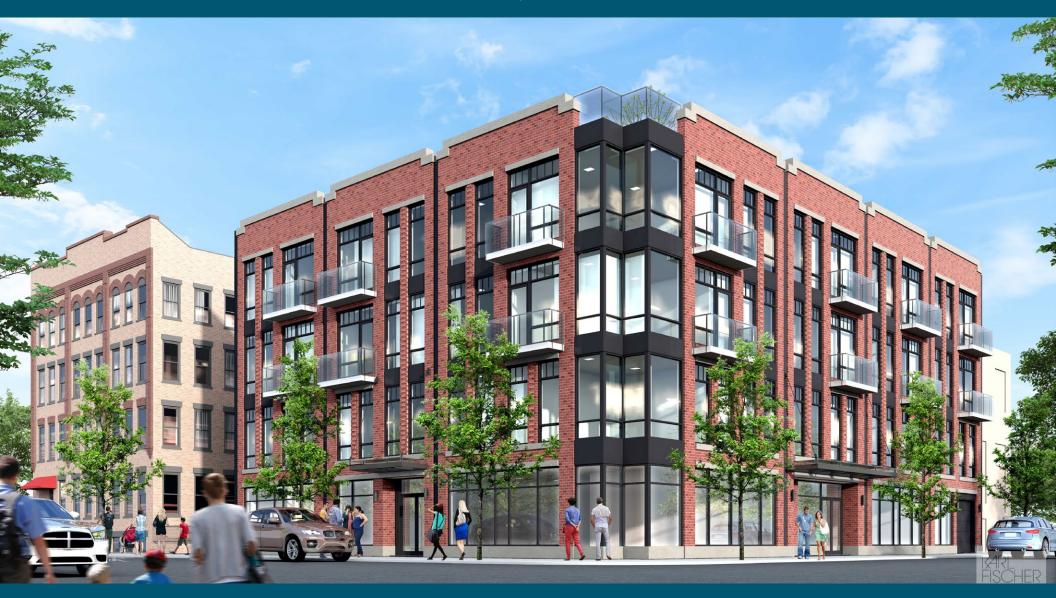

# **408-416 EVERGREEN AVE**

BUSHWICK, BROOKLYN

RETAIL SPACE FOR LEASE

#### **HIGHLIGHTS**

| LOCATION           | SPACE    | FRONTAGE | ZONING |
|--------------------|----------|----------|--------|
| Between Blecker St | 4,500 SF | 125 FT   | M2     |
| and Menahan St     |          |          |        |

# **HIGHLIGHTS**

- 4500 SF of community facility, in a Brand New Development with 125 FT of frontage.
- Located in one of Brooklyn's fastest developing areas with easy access to shopping on Bushwick Ave.
- Located less than five minutes from the Kosciuzkso and Gates J train, and an 8 min walk to the Central M
- Numerous neighborhood parks offer a tranquil reprieve from the big-city bustle.