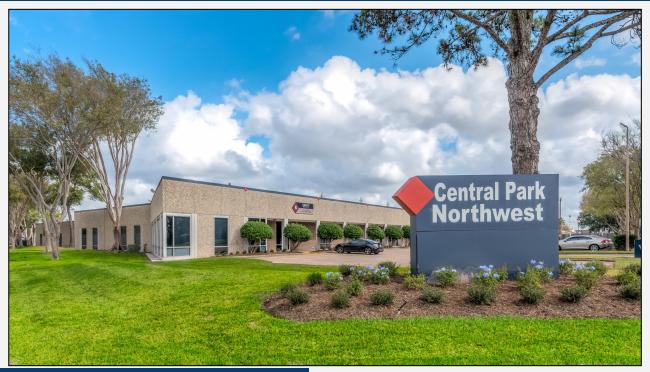

## **CENTRAL PARK NORTHWES** SPACE AVAILABLE FOR LEASE—2200-2501 Central Parkway & 4930 Dacoma

## **PROPERTY FEATURES**

This 292,672 SF complex in Northwest Houston features grade level and dock well spaces. Whether you require office, flex or warehouse space, this 8-building project can accommodate your needs. Spaces are available from 1,760 square feet to 6,000 square feet. Come see how your company can grow with Central Park Northwest.