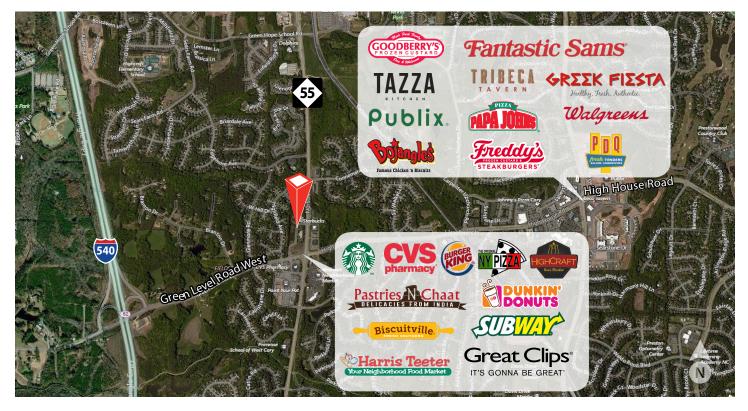

#### Location

- Located at the intersection of High House Road/Green Level Road and Highway 55
- Close proximity to I-540/Green Level nterachange and many retail amenities

For more information, please contact:

### Amenities Map