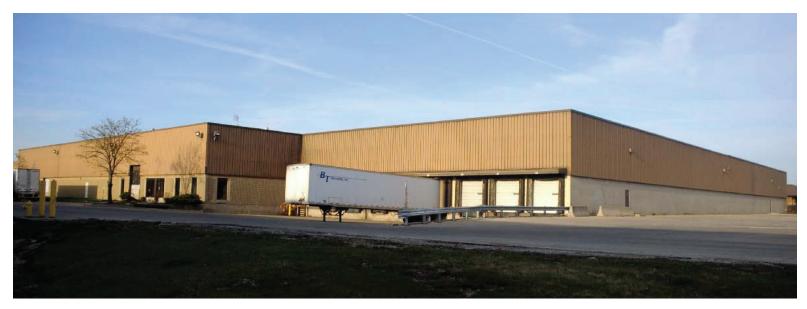

## **BUILDING SPECIFICATIONS:**

| BOILDING OF LOW ICATIONS. |                                                                  |
|---------------------------|------------------------------------------------------------------|
| Building Size:            | 301,000 SF                                                       |
| Available Space:          | 225,061 SF                                                       |
| Office:                   | ±1,500 SF                                                        |
| Site Area:                | 12.37 Acres                                                      |
| Bay Size:                 | 36'6" x 40'                                                      |
| Clear Height:             | 23'                                                              |
| Loading:                  | <ul><li>24 dock doors</li><li>2 drive-in doors</li></ul>         |
| Parking:                  | <ul><li>±35 cars</li><li>Ample trailer parking</li></ul>         |
| Sprinkler Type:           | Wet<br>Density58 GPM/SF<br>Designed Area of Discharge - 3,000 SF |
| Heat:                     | Gas Unit Heaters                                                 |
| Year Built:               | 1975                                                             |
| Rail Carrier:             | Belt Railway                                                     |
| Rail Loading:             | 9 Doors                                                          |
| Real Estate Taxes:        | \$2.23 PSF (2017 estimate)                                       |
| Insurance:                | \$0.05 PSF (2017 estimate)                                       |
| CAM:                      | \$0.27 PSF (2017 estimate)                                       |
| Lease Rate:               | \$4.95 PSF Gross                                                 |
| Driving Distances:        | > Midway Airport (4.1 M) > O'Hare Airport (26.6 M)               |