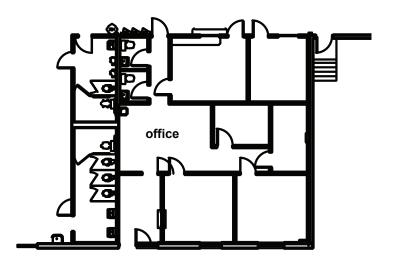

|
| Real Estate Taxes:        | \$2.23 PSF (2017 estimate)                                       |
| Insurance:                | \$0.05 PSF (2017 estimate)                                       |
| CAM:                      | \$0.27 PSF (2017 estimate)                                       |
| Lease Rate:               | \$4.95 PSF Gross                                                 |
| Driving Distances:        | > Midway Airport (4.1 M) > O'Hare Airport (26.6 M)               |







> I-55 & Harlem Full Interchange (3.5 M)

## SITE PLAN



THIS PLAN IS SCHEMATIC AND HAS BEEN PREPARED SOLELY ON SCOPE OF VORKY PROVIDED BY OTHERS. ALL FLOOR AREAS AND DIMENSIONS ARE APPROXIMATE AND SUCH INFORMATION HAS NOT BEEN COMPLETELY PIELD VERIFIED FOR EXISTING COMPITIONS.

## **OFFICE LAYOUT**