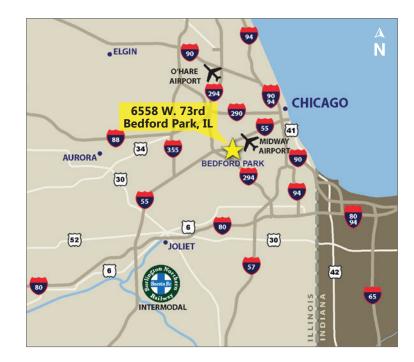

## **BUILDING SPECIFICATIONS:**

| BOILDING OF LOW ICATIONS. |                                                                  |
|---------------------------|------------------------------------------------------------------|
| Building Size:            | 301,000 SF                                                       |
| Available Space:          | 225,061 SF                                                       |
| Office:                   | ±1,500 SF                                                        |
| Site Area:                | 12.37 Acres                                                      |
| Bay Size:                 | 36'6" x 40'                                                      |
| Clear Height:             | 23'                                                              |
| Loading:                  | <ul><li>24 dock doors</li><li>2 drive-in doors</li></ul>         |
| Parking:                  | <ul><li>±35 cars</li><li>Ample trailer parking</li></ul>         |
| Sprinkler Type:           | Wet<br>Density58 GPM/SF<br>Designed Area of Discharge - 3,000 SF |
| Heat:                     | Gas Unit Heaters                                                 |
| Year Built:               | 1975                                                             |
| Rail Carrier:             | Belt Railway                                                     |
| Rail Loading:             | 9 Doors                                                          |
| Real Estate Taxes:        | \$2.23 PSF (2017 estimate)                                       |
| Insurance:                | \$0.05 PSF (2017 estimate)                                       |
| CAM:                      | \$0.27 PSF (2017 estimate)                                       |
| Lease Rate:               | \$4.95 PSF Gross                                                 |
| Driving Distances:        | > Midway Airport (4.1 M) > O'Hare Airport (26.6 M)               |

> I-55 & Harlem Full Interchange (3.5 M)