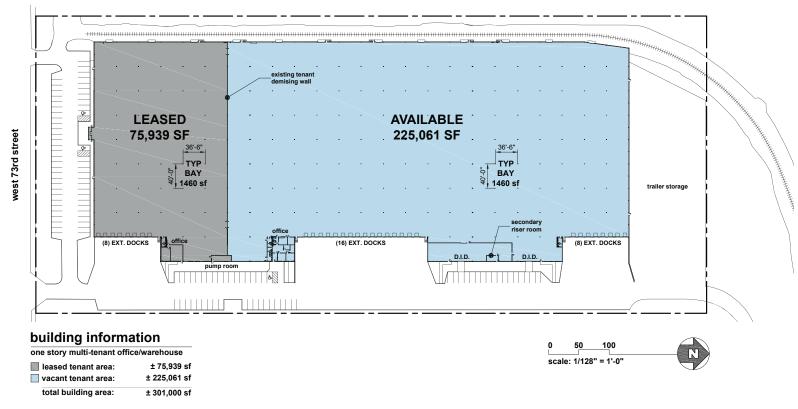

## SITE PLAN

THIS PLAN IS SCHEMATIC AND HAS BEEN PREPARED SOLELY ON SCOPE OF VORKY PROVIDED BY OTHERS. ALL FLOOR AREAS AND DIMENSIONS ARE APPROXIMATE AND SUCH INFORMATION HAS NOT BEEN COMPLETELY PIELD VERIFIED FOR EXISTING COMPITIONS.