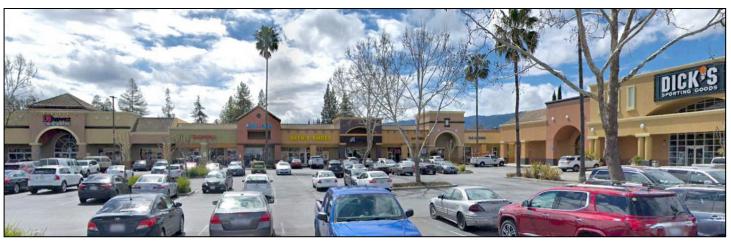

#### PROPERTY INFORMATION:

- 25,090± SF Anchor Space Available
- Adjacent to Main Entrance Into The Center
- Traffic Count: 32,000+ ADT
- Co-Anchored by Dick's Sporting Goods and Chavez
   Market
- Co-Tenants Include: Outback Steakhouse, Sally Beauty, KFC, Marie Callender's, Verizon Wireless, Juicy Burgers & Subway
- Contact Agent for Pricing Information