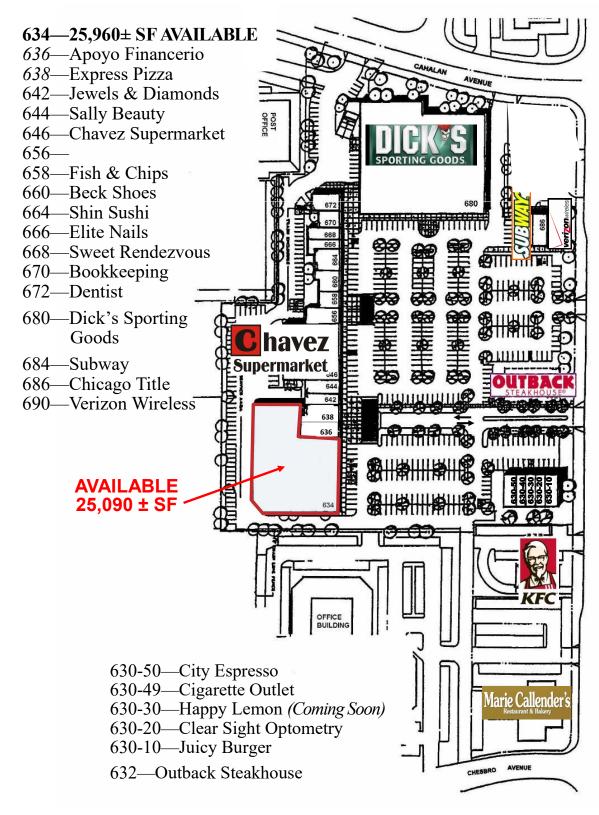

#### PROPERTY INFORMATION:

- 25,090± SF Anchor Space Available
- Adjacent to Main Entrance Into The Center
- Traffic Count: 32,000+ ADT
- Co-Anchored by Dick's Sporting Goods and Chavez
   Market
- Co-Tenants Include: Outback Steakhouse, Sally Beauty, KFC, Marie Callender's, Verizon Wireless, Juicy Burgers & Subway
- Contact Agent for Pricing Information