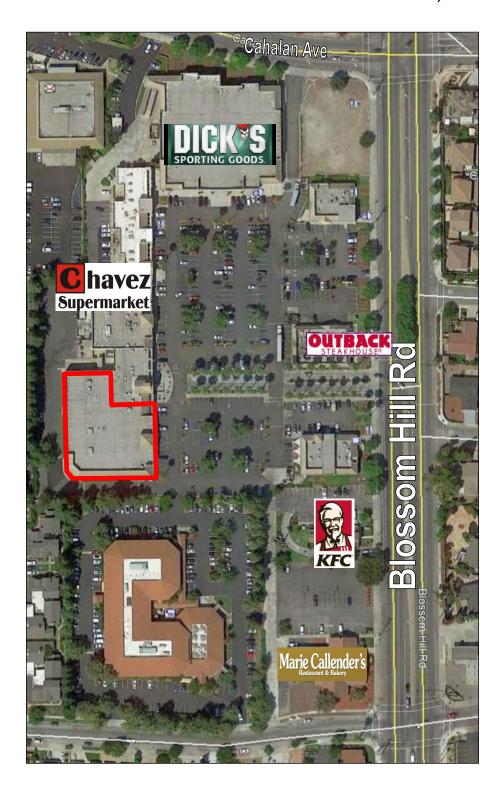

## 25,000± SF ANCHOR SPACE AVAILABLE FOR LEASE

#### PROPERTY INFORMATION:

- 25,090± SF Anchor Space Available
- Adjacent to Main Entrance Into The Center
- Traffic Count: 32,000+ ADT
- Co-Anchored by Dick's Sporting Goods and Chavez
   Market
- Co-Tenants Include: Outback Steakhouse, Sally Beauty, KFC, Marie Callender's, Verizon Wireless, Juicy Burgers & Subway
- Contact Agent for Pricing Information