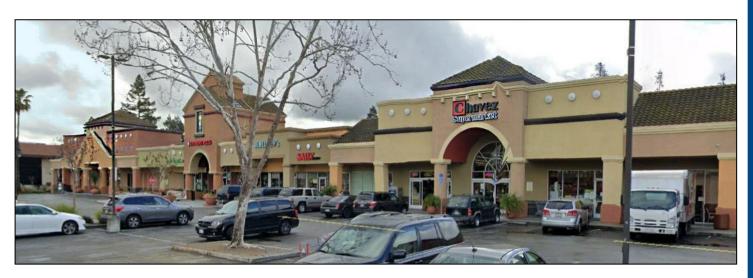

# SUNRISE PLAZA

634 Blossom Hill Rd. San Jose, California

#### PROPERTY INFORMATION:

- 25,090± SF Anchor Space Available
- Adjacent to Main Entrance Into The Center
- Traffic Count: 32,000+ ADT
- Co-Anchored by Dick's Sporting Goods and Chavez
   Market
- Co-Tenants Include: Outback Steakhouse, Sally Beauty, KFC, Marie Callender's, Verizon Wireless, Juicy Burgers & Subway
- Contact Agent for Pricing Information