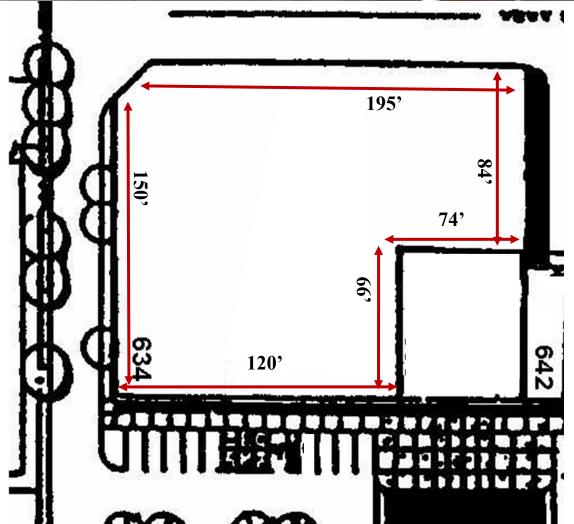

#### PROPERTY INFORMATION:

- 25,090± SF Anchor Space Available
- Adjacent to Main Entrance Into The Center
- Traffic Count: 32,000+ ADT
- Co-Anchored by Dick's Sporting Goods and Chavez
   Market
- Co-Tenants Include: Outback Steakhouse, Sally Beauty, KFC, Marie Callender's, Verizon Wireless, Juicy Burgers & Subway
- Contact Agent for Pricing Information

Tel: 408.378.5900 www.moinc.net David Taxin
Lic. #00983163

dtaxin@moinc.net

(408) 477-2508 Direct (408) 378-5900 Main

Not Exact/Measurements Approximate

MEACHAM/OPPENHEIMER, INC. CORFAC INTERNATIONAL 8 No. San Pedro St., Suite 300 San Jose, California 95110