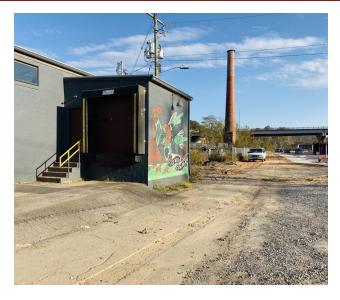

## **PROPERTY OVERVIEW**

DPA is pleased to offer for lease 99 Riverside Drive in the heart of Asheville's River Arts District.

The 10,000 square foot light manufacturing facility has operated as a first-class woodworking studio for the past 10 years.

It is equipped with 3-phase power, 2 loading docks, 18 foot ceilings, sprinkler system, 2 private offices and on site parking.

Please call broker to for more information or to schedule a tour.