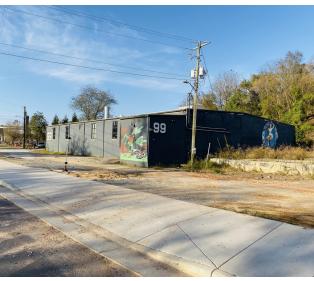

## **PROPERTY OVERVIEW**

DPA is pleased to offer for lease 99 Riverside Drive in the heart of Asheville's River Arts District.

The 10,000 square foot light manufacturing facility has operated as a first-class woodworking studio for the past 10 years.

It is equipped with 3-phase power, 2 loading docks, 18 foot ceilings, sprinkler system, 2 private offices and on site parking.

Please call broker to for more information or to schedule a tour.