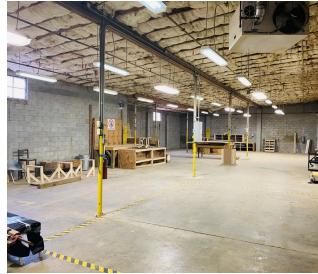

# **ADDITIONAL PHOTOS**

## **PROPERTY OVERVIEW**

DPA is pleased to offer for lease 99 Riverside Drive in the heart of Asheville's River Arts District.

The 10,000 square foot light manufacturing facility has operated as a first-class woodworking studio for the past 10 years.

It is equipped with 3-phase power, 2 loading docks, 18 foot ceilings, sprinkler system, 2 private offices and on site parking.

Please call broker to for more information or to schedule a tour.