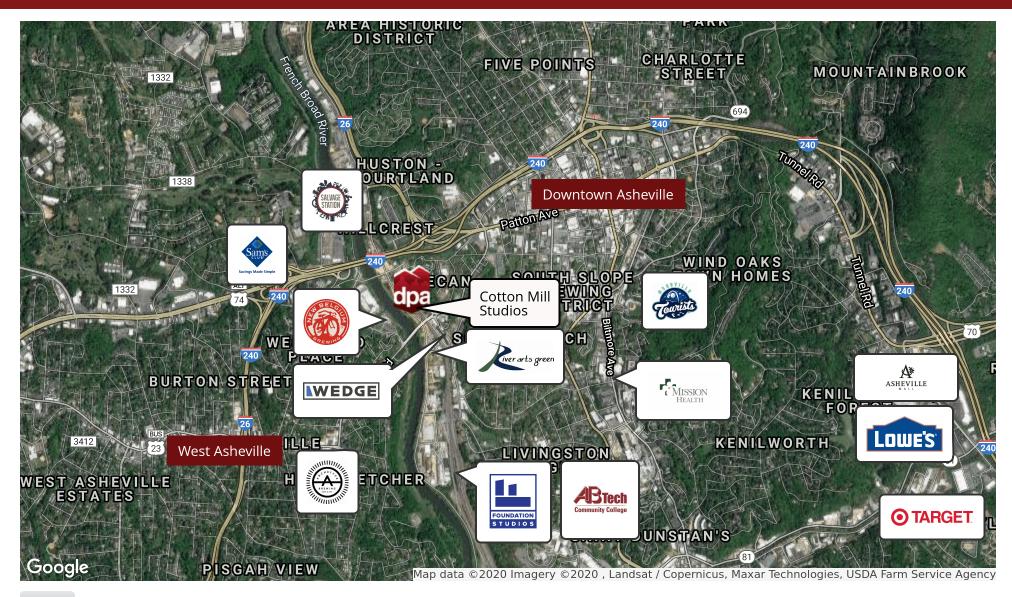

ille, NC 28801 828.548.0090 deweypa.com

## **EXECUTIVE SUMMARY**





### **OFFERING SUMMARY**

\$16.00 SF/yr (NNN) Lease Rate:

Available SF: 10,000 SF

Parking: Exclusive on-site

Year Built: 1961

Year Renovated: 2010

Zoning: **RAD-RIV** 

Market: Asheville

Submarket: River Arts District

## **PROPERTY OVERVIEW**

DPA is pleased to offer for lease 99 Riverside Drive in the heart of Asheville's River Arts District.

The 10,000 square foot light manufacturing facility has operated as a first-class woodworking studio for the past 10 years.

It is equipped with 3-phase power, 2 loading docks, 18 foot ceilings, sprinkler system, 2 private offices and on site parking.

Please call broker to for more information or to schedule a tour.



# **ADDITIONAL PHOTOS**













# RETAILER MAP



# LOCATION MAPS



### **LOCATION OVERVIEW**

DPA is pleased to offer for lease 99 Riverside Drive in the heart of Asheville's River Arts District. The 10,000 square foot light manufacturing facility has operated as a first-class woodworking studio for the past 12 years. It is equipped with 3-phase power, 2 loading docks, 18 foot ceilings, sprinkler system, 2 private offices and on site parking.

Please call broker to for more information or to schedule a tour.



# **DEMOGRAPHICS MAP & REPORT**

| POPULATION           | 1 MILE    | 3 MILES   | 5 MILES   |
|----------------------|-----------|-----------|-----------|
| Total Population     | 7,359     | 47,452    | 91,226    |
| Average age          | 37.0      | 36.6      | 37.9      |
| Average age (Male)   | 38.3      | 35.7      | 36.