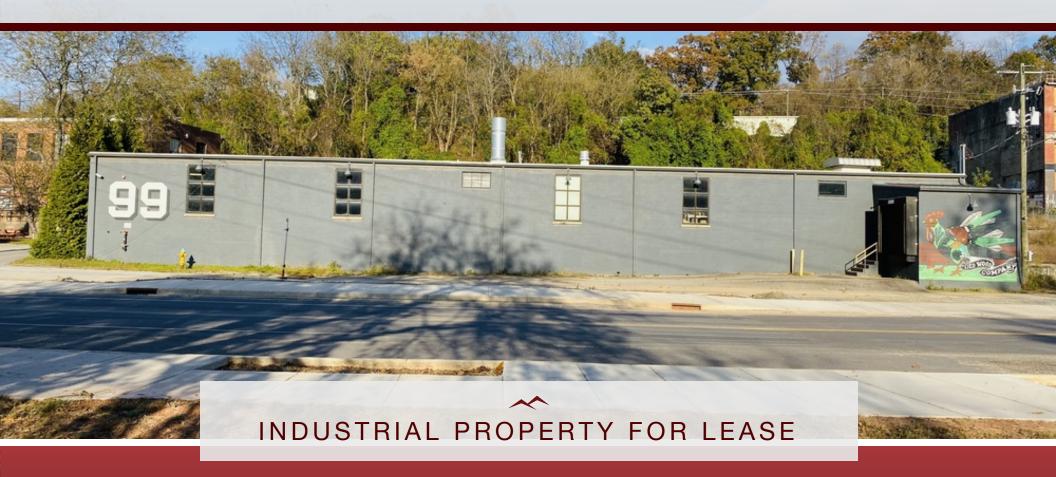

# RIVER ARTS FLEX WAREHOUSE FOR LEASE

99 RIVERSIDE DRIVE, ASHEVILLE, NC 28801

Presented By

TIM BRAMLEY

828.548.0090 x103 tim.bramley@deweypa.com **DEWEY PROPERTY ADVISORS** 

1 Page Avenue Asheville, NC 28801 828.548.0090 deweypa.com

## **PROPERTY OVERVIEW**

DPA is pleased to offer for lease 99 Riverside Drive in the heart of Asheville's River Arts District.

The 10,000 square foot light manufacturing facility has operated as a first-class woodworking studio for the past 10 years.

It is equipped with 3-phase power, 2 loading docks, 18 foot ceilings, sprinkler system, 2 private offices and on site parking.

Please call broker to for more information or to schedule a tour.