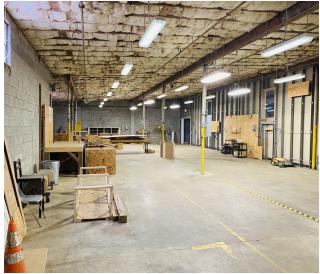

## **PROPERTY OVERVIEW**

DPA is pleased to offer for lease 99 Riverside Drive in the heart of Asheville's River Arts District.

The 10,000 square foot light manufacturing facility has operated as a first-class woodworking studio for the past 10 years.

It is equipped with 3-phase power, 2 loading docks, 18 foot ceilings, sprinkler system, 2 private offices and on site parking.

Please call broker to for more information or to schedule a tour.