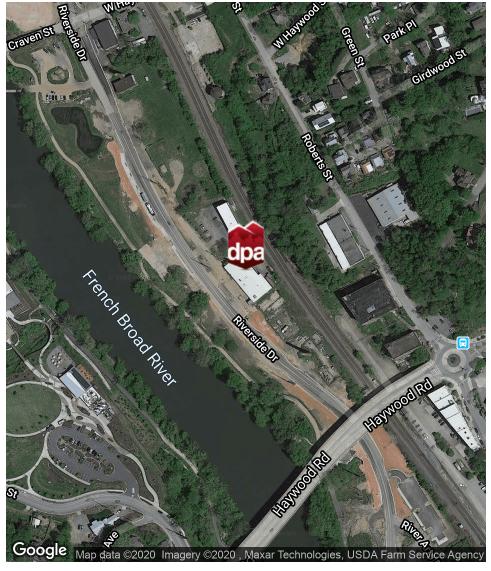

acility has operated as a first-class woodworking studio for the past 10 years.

It is equipped with 3-phase power, 2 loading docks, 18 foot ceilings, sprinkler system, 2 private offices and on site parking.

Please call broker to for more information or to schedule a tour.



# **ADDITIONAL PHOTOS**













# RETAILER MAP



# LOCATION MAPS



### **LOCATION OVERVIEW**

DPA is pleased to offer for lease 99 Riverside Drive in the heart of Asheville's River Arts District. The 10,000 square foot light manufacturing facility has operated as a first-class woodworking studio for the past 12 years. It is equipped with 3-phase power, 2 loading docks, 18 foot ceilings, sprinkler system, 2 private offices and on site parking.

Please call broker to for more information or to schedule a tour.



# **DEMOGRAPHICS MAP & REPORT**

| POPULATION           | 1 MILE    | 3 MILES   | 5 MILES   |
|----------------------|-----------|-----------|-----------|
| Total Population     | 7,359     | 47,452    | 91,226    |
| Average age          | 37.0      | 36.6      | 37.9      |
| Average age (Male)   | 38.3      | 35.7      | 36.1      |
| Average age (Female) | 36.0      | 37.3      | 39.5      |
|                      |           |           |           |
| HOUSEHOLDS & INCOME  | 1 MILE    | 3 MILES   | 5 MILES   |
| Total households     | 3,286     | 20,990    | 40,312    |
| # of persons per HH  | 2.2       | 2.3       | 2.3       |
| Average HH income    | \$40,706  | \$49,277  | \$53,595  |
| Average house value  | \$226,346 | \$247,937 | \$271,878 |

<sup>\*</sup> Demographic data d