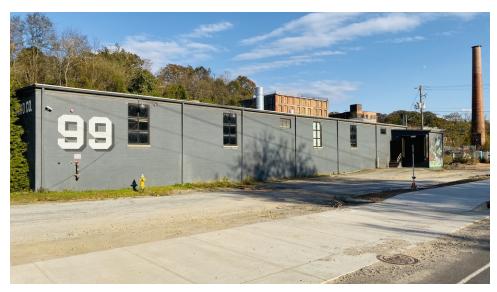

# **ADDITIONAL PHOTOS**

## **PROPERTY OVERVIEW**

DPA is pleased to offer for lease 99 Riverside Drive in the heart of Asheville's River Arts District.

The 10,000 square foot light manufacturing facility has operated as a first-class woodworking studio for the past 10 years.

It is equipped with 3-phase power, 2 loading docks, 18 foot ceilings, sprinkler system, 2 private offices and on site parking.

Please call broker to for more information or to schedule a tour.