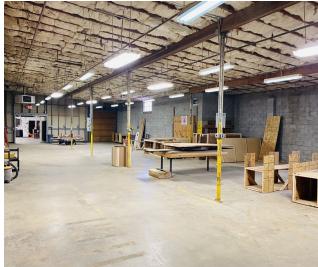

## **PROPERTY OVERVIEW**

DPA is pleased to offer for lease 99 Riverside Drive in the heart of Asheville's River Arts District.

The 10,000 square foot light manufacturing facility has operated as a first-class woodworking studio for the past 10 years.

It is equipped with 3-phase power, 2 loading docks, 18 foot ceilings, sprinkler system, 2 private offices and on site parking.

Please call broker to for more information or to schedule a tour.