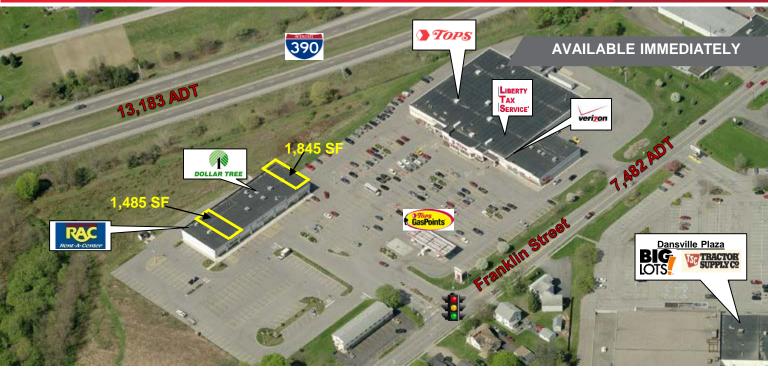

## 3,330 SF Total Retail Space Available

## **Property Highlights**

- Two retail suites available:
  - o 1,845 SF endcap space
  - o 1,485 SF in-line space
- Last remaining vacancy in Dansville's best retail plaza
- Excellent visibility from I-390 Expressway
- Center is anchored by a Tops Market Other tenants include: Dollar Tree, Verizon Wireless, Rent-A-Center, Liberty Tax Service,
- Property is located on Franklin Street, in the Town of Dansville, with excellent access to I-390