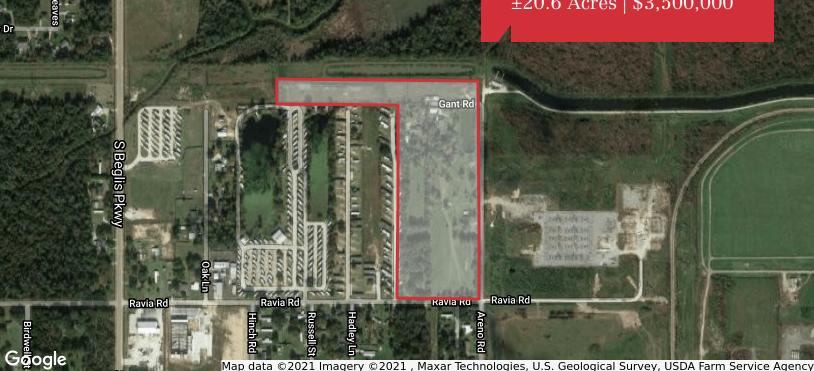

# Vacant Land ±20.6 Acres | \$3,500,000

# 4000 Areno Road

Sulphur, Louisiana 70663

# **Property Highlights**

- ±20 Acres Available For Sale
- Located on Areno and Ravia Roads
- Cleared and Fenced
- 5 Acres of Stabilized Yard
- I1 "Light Industrial" Zoning
- Near Refineries and Petrochemical Companies
- Flood Zone(s) X and AE