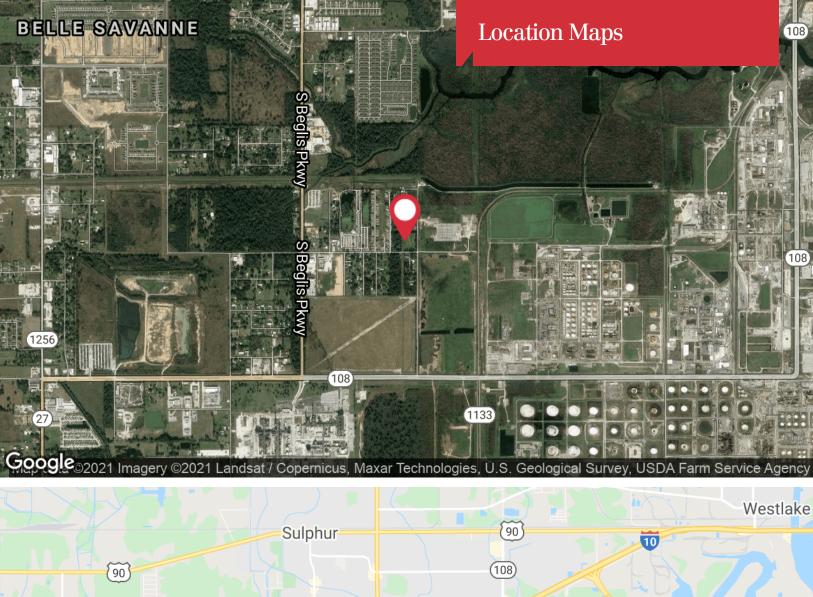

# 4000 Areno Road

Sulphur, Louisiana 70663

# **Property Highlights**

- ±20 Acres Available For Sale
- Located on Areno and Ravia Roads
- Cleared and Fenced
- 5 Acres of Stabilized Yard
- I1 "Light Industrial" Zoning
- Near Refineries and Petrochemical Companies
- Flood Zone(s) X and AE