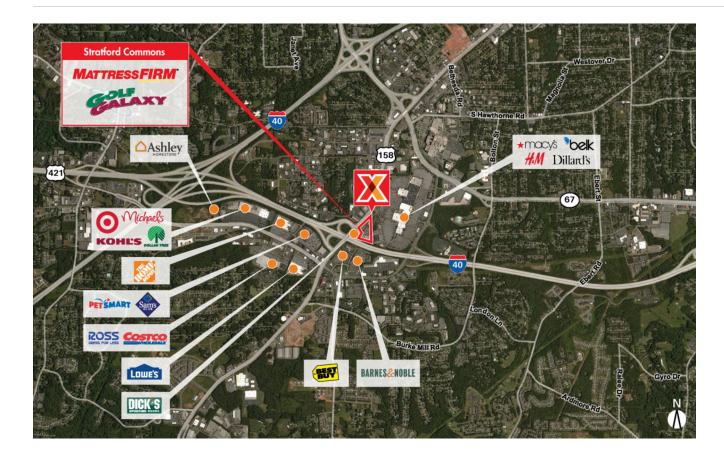

### 36.066854, -80.305473 152 Stratford Commons Court | Winston-Salem, NC 27104

# **STRATFORD COMMONS**

Located in the heart of Winston-Salem's retail corridor

Adjacent to Hanes Mall, the largest and only enclosed shopping center in the area

Surrounded by a population of 148,000+ with an average household income of \$74,000+ within a 5-mile radius

High visibility from 31,000+ vehicles daily

Close proximity to the 921-bed Forsyth Medical center

**TAYLOR KIEWIT** 

### **CURRENT RETAILERS**

| N.A.P.  | Dick's Sporting Goods |           |
|---------|-----------------------|-----------|
| N.A.P.1 | Chili's Grill & Bar   |           |
| N.A.P.2 | Olive Garden          |           |
| 01      | OfficeMax             | 23,500 SF |
| 02      | Golf Galaxy           | 18,308 SF |
| 04      | Honey Baked Ham Store | 3,750 SF  |
| 05      | Boot Éarn             | 8,000 SF  |
| 06      | Mattress Firm         | 15,000 SF |