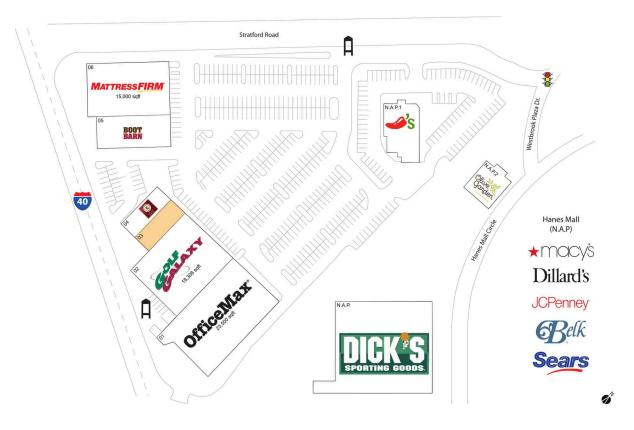

#### **AVAILABLE SPACE**

03 3,750 SF

### **CURRENT RETAILERS**

| N.A.P.  | Dick's Sporting Goods |           |
|---------|-----------------------|-----------|
| N.A.P.1 | Chili's Grill & Bar   |           |
| N.A.P.2 | Olive Garden          |           |
| 01      | OfficeMax             | 23,500 SF |
| 02      | Golf Galaxy           | 18,308 SF |
| 04      | Honey Baked Ham Store | 3,750 SF  |
| 05      | Boot Éarn             | 8,000 SF  |
| 06      | Mattress Firm         | 15,000 SF |