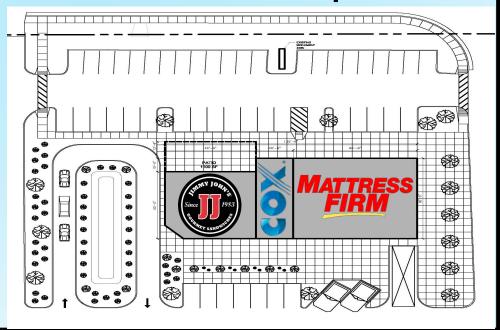

## **PAD Site Map**

SEC of Florence Blvd. & Colorado St. Casa Grande, Arizona Property Photo

SEC of Florence Blvd. & Colorado St. Casa Grande, Arizona Aerial

SEC of Florence Blvd. & Colorado St. Casa Grande, Arizona Site Plan

NOT TO SCALE SUBJECT TO CHANGE

SEC of Florence Blvd. & Colorado St. Casa Grande, Arizona Site Plan

NOT TO SCALE SUBJECT TO CHANGE

SEC of Florence Blvd. & Colorado St. Casa Grande, Arizona

SEC of Florence Blvd. & Colorado St. Casa Grande, Arizona Site Plan

SEC of Florence Blvd. & Colorado St. Casa Grande, Arizona

## **Current Tenant List**

| Tenant                       | Suite #   | Sq. Ft. |
|------------------------------|-----------|---------|
| Jo-Ann's                     | 8         | 15,045  |
| Goodwill Super Store         | 11        | 20,360  |
| Planet Fitness               | 15        | 20,500  |
| <b>AVAILABLE</b> (Divisible) | 17        | 40,000  |
| Mattress Firm                | PAD       | 4,000   |
| Jimmy John's                 | PAD       | 1,500   |
| Cox Communications           | PAD       | 2,100   |
| <b>AVAILABLE</b> (Divisible) | Warehouse | 8,793   |
| Hotspot Gymnastics           | Warehouse | 8,505   |