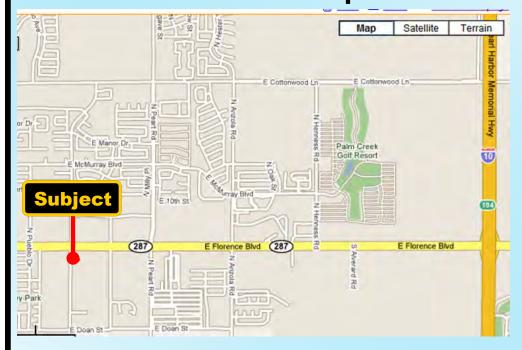

nt Rd., Suite #100 Tucson, AZ 85712 melissa@larsenbaker.com andy@larsenbaker.com elaina@larsenbaker.com kelly@larsenbaker.com

### **Area Business Include:**



**Available Properties:** 



### RETAIL SPACE FOR LEASE

# **Tri Valley Plaza**

1323-1385 E. Florence Blvd.

SEC of Florence Blvd & Colorado Rd. Casa Grande, Arizona 85222

### **FEATURES:**

- ✓ Located In The Heart Of Casa Grande
- ✓ Great Visibility
- ✓ Located Minutes From Interstate 10
- ✓ Tenants Include: Goodwill, Jo-Ann Fabrics Jimmy John's, Planet Fitness, Mattress Firm and others
- ✓ Zoned B-2 Commercial

#### **RETAIL SPACE AVAILABLE:**

± 40,000 (Divisible) from \$9.00 PSF + NNN\*

#### **WAREHOUSE SPACE AVAILABLE:**

± 8,793 SF (Divisible)

from \$2.00 PSF + NNN\*

\*NNN estimated at \$2.62 PSF

## **Location Map**



## Demographics 2020

|                        | 10 Minute<br>Radius | 20 Minute<br>Radius | 30 Minute<br>Radius |
|------------------------|---------------------|---------------------|---------------------|
| Population             | 52,266              | 92,245              | 127,839             |
| Average Family Income  | \$66,370            | \$65,287            | \$63,691            |
| Employees              | 15,763              | 20,647              | 27,887              |
| Retail<br>Expenditures | \$784 Million       | \$1 Billion         | \$1.3 Billion       |

**TRAFFIC COUNTS: 29,068** Vehicles Per Day Florence Blvd: 29,068 (2011)

## **About Casa Grande**

- Casa Grande is a strong manufacturing and distribution center for major corporations such as Abbott Industries, Mon