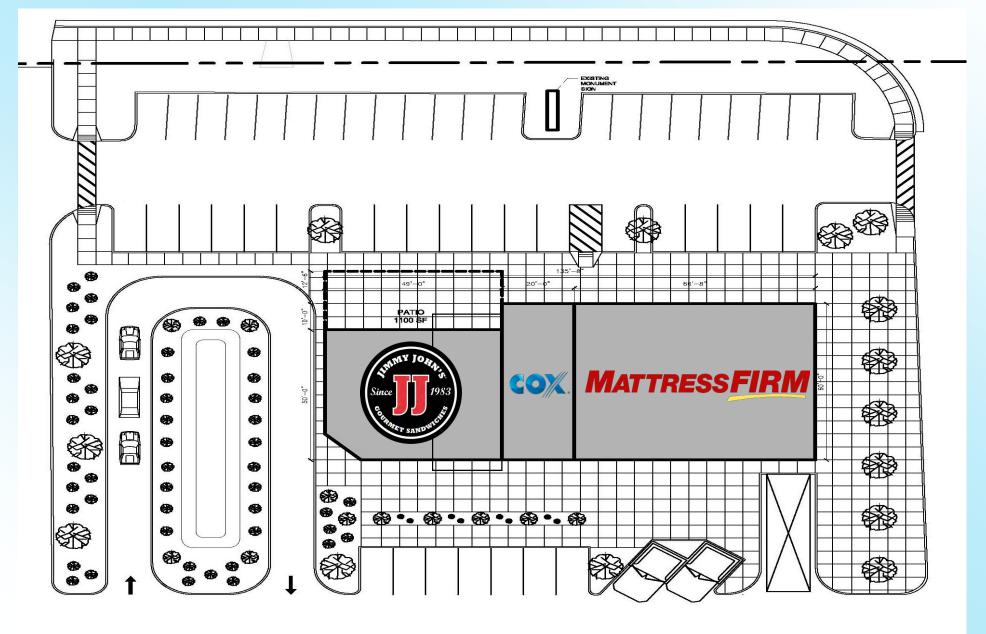

## **PAD Site Map**

SEC of Florence Blvd. & Colorado St. Casa Grande, Arizona Property Photo

SEC of Florence Blvd. & Colorado St. Casa Grande, Arizona Aerial

SEC of Florence Blvd. & Colorado St. Casa Grande, Arizona Site Plan

NOT TO SCALE SUBJECT TO CHANGE

SEC of Florence Blvd. & Colorado St. Casa Grande, Arizona Site Plan

NOT TO SCALE SUBJECT TO CHANGE

SEC of Florence Blvd. & Colorado St. Casa Grande, Arizona

SEC of Florence Blvd. & Colorado St. Casa Grande, Arizona Site Plan

## **Current Tenant List**

| Tenant                       | Suite #   | Sq. Ft. |
|------------------------------|-----------|---------|
| Jo-Ann's                     | 8         | 15,045  |
| Goodwill Super Store         | 11        | 20,360  |
| Planet Fitness               | 15        | 20,500  |
| <b>AVAILABLE</b> (Divisible) | 17        | 40,000  |
| Mattress Firm                | PAD       | 4,000   |
| Jimmy John's                 | PAD       | 1,500   |
| Cox Communications           | PAD       | 2,100   |
| <b>AVAILABLE</b> (Divisible) | Warehouse | 8,793   |
| Hotspot Gymnastics           | Warehouse | 8,505   |