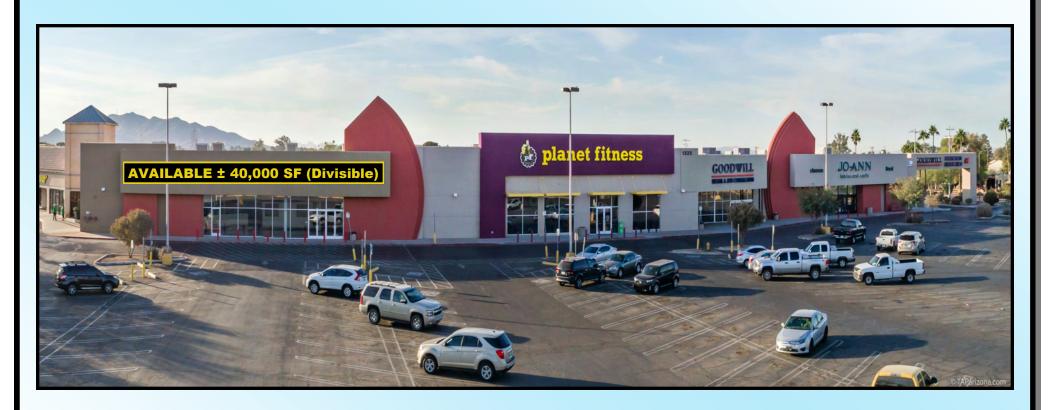

# **Tri Valley Plaza**

1323-1385 E. Florence Blvd.

SEC of Florence Blvd & Colorado Rd. Casa Grande, Arizona 85222

### **FEATURES:**

- ✓ Located In The Heart Of Casa Grande
- ✓ Great Visibility
- ✓ Located Minutes From Interstate 10
- ✓ Tenants Include: Goodwill, Jo-Ann Fabrics Jimmy John's, Planet Fitness, Mattress Firm and others
- ✓ Zoned B-2 Commercial

#### **RETAIL SPACE AVAILABLE:**

± 40,000 (Divisible) from \$9.00 PSF + NNN\*

## **Current Tenant List**

| Tenant                       | Suite #   | Sq. Ft. |
|------------------------------|-----------|---------|
| Jo-Ann's                     | 8         | 15,045  |
| Goodwill Super Store         | 11        | 20,360  |
| Planet Fitness               | 15        | 20,500  |
| <b>AVAILABLE</b> (Divisible) | 17        | 40,000  |
| Mattress Firm                | PAD       | 4,000   |
| Jimmy John's                 | PAD       | 1,500   |
| Cox Communications           | PAD       | 2,100   |
| <b>AVAILABLE</b> (Divisible) | Warehouse | 8,793   |
| Hotspot Gymnastics           | Warehouse | 8,505   |