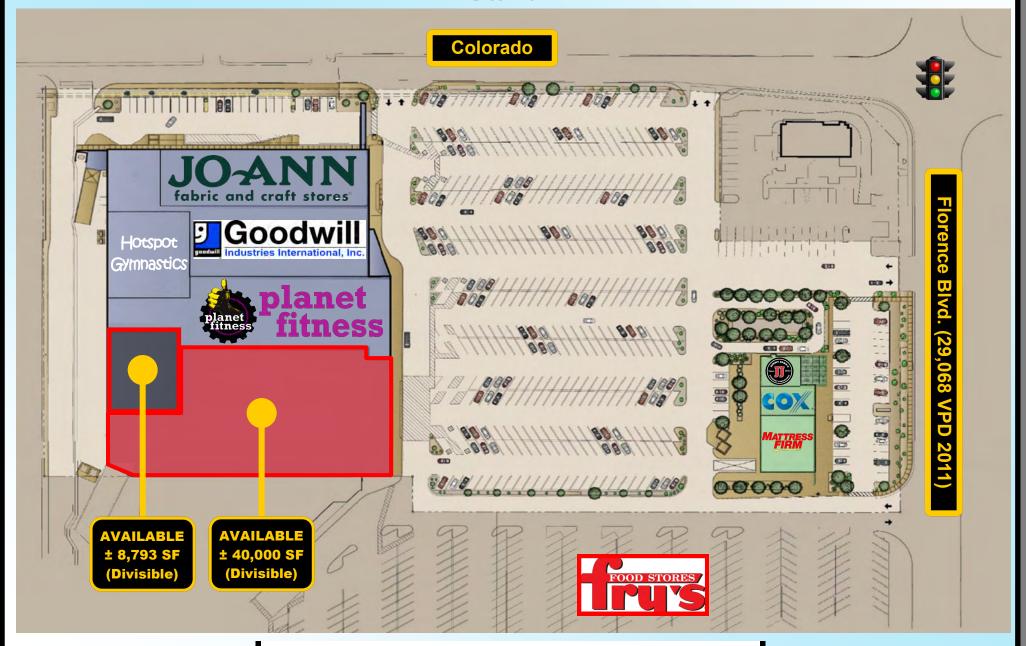

## **PAD Site Map**

SEC of Florence Blvd. & Colorado St. Casa Grande, Arizona Property Photo

SEC of Florence Blvd. & Colorado St. Casa Grande, Arizona Aerial

SEC of Florence Blvd. & Colorado St. Casa Grande, Arizona Site Plan

#### **RETAIL SPACE AVAILABLE:**

± 40,000 (Divisible) from \$9.00 PSF + NNN\*

#### **WAREHOUSE SPACE AVAILABLE:**

± 8,793 SF (Divisible)

from \$2.00 PSF + NNN\*

\*NNN estimated at \$2.62 PSF

## **Current Tenant List**

| Tenant                       | Suite #   | Sq. Ft. |
|------------------------------|-----------|---------|
| Jo-Ann's                     | 8         | 15,045  |
| Goodwill Super Store         | 11        | 20,360  |
| Planet Fitness               | 15        | 20,500  |
| <b>AVAILABLE</b> (Divisible) | 17        | 40,000  |
| Mattress Firm                | PAD       | 4,000   |
| Jimmy John's                 | PAD       | 1,500   |
| Cox Communications           | PAD       | 2,100   |
| <b>AVAILABLE</b> (Divisible) | Warehouse | 8,793   |
| Hotspot Gymnastics           | Warehouse | 8,505   |