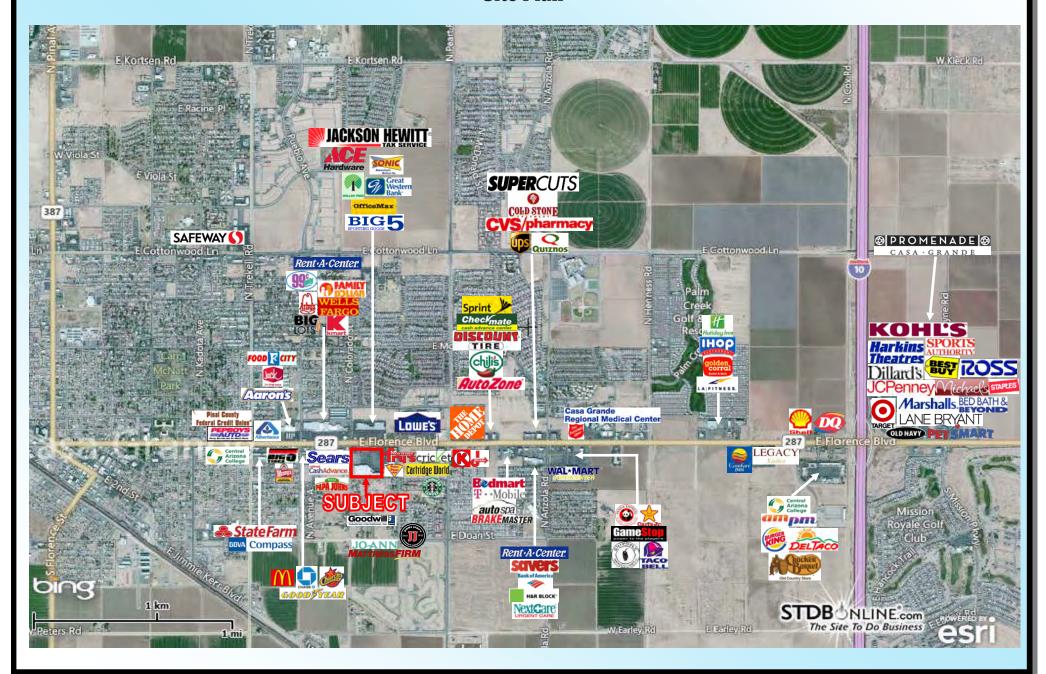

rporations such as Abbott Industries, Monsanto, and Daisy Sour Cream.
- The Frito-Lay Company operates nearly 188,000 square foot building which sits on 202 acres of land in Casa Grande.
- Wal-Mart, Inc. currently operates a 880,000 square foot food distribution facility in Casa Grande.

## **PAD Site Map**



SEC of Florence Blvd. & Colorado St. Casa Grande, Arizona Property Photo



SEC of Florence Blvd. & Colorado St. Casa Grande, Arizona Aerial



SEC of Florence Blvd. & Colorado St. Casa Grande, Arizona Site Plan



NOT TO SCALE SUBJECT TO CHANGE



SEC of Florence Blvd. & Colorado St. Casa Grande, Arizona Site Plan



NOT TO SCALE SUBJECT TO CHANGE

SEC of Florence Blvd. & Colorado St. Casa Grande, Arizona









SEC of Florence Blvd. & Colorado St. Casa Grande, Arizona Site Plan



SEC of Florence Blvd. & Colorado St. Casa Grande, Arizona

## **Current Tenant List**

| Tenant                       | Suite #   | Sq. Ft. |
|------------------------------|-----------|---------|
| Jo-Ann's                     | 8         | 15,045  |
| Goodwill Super Store         | 11        | 20,360  |
| Planet Fitness               | 15        | 20,500  |
| <b>AVAILABLE</b> (Divisible) | 17        | 40,000  |
| Mattress Firm                | PAD       | 4,000   |
| Jimmy John's                 | PAD       | 1,500   |
| Cox Communications           | PAD       | 2,100   |
| <b>AVAILABLE</b> (Divisible) | Warehouse | 8,793   |
| Hotspot Gymnastics           | Warehouse | 8,505   |

### SEC of Florence Blvd. & Colorado St. Casa Grande, Arizona

Drive Time: 10, 20, 30 Minutes



#### **E