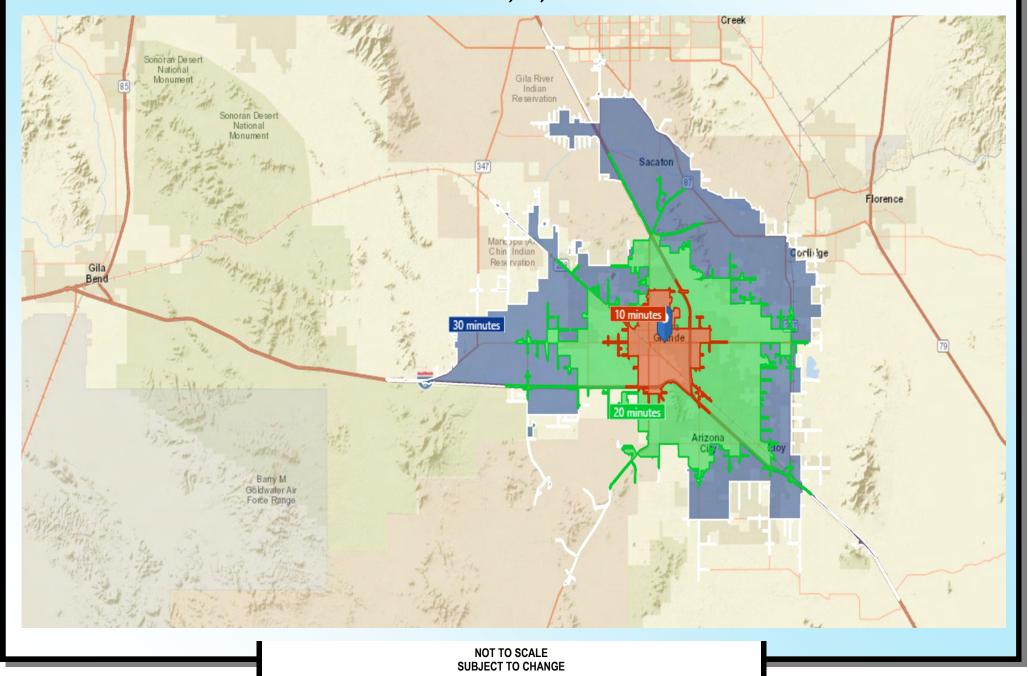

### SEC of Florence Blvd. & Colorado St. Casa Grande, Arizona

Drive Time: 10, 20, 30 Minutes