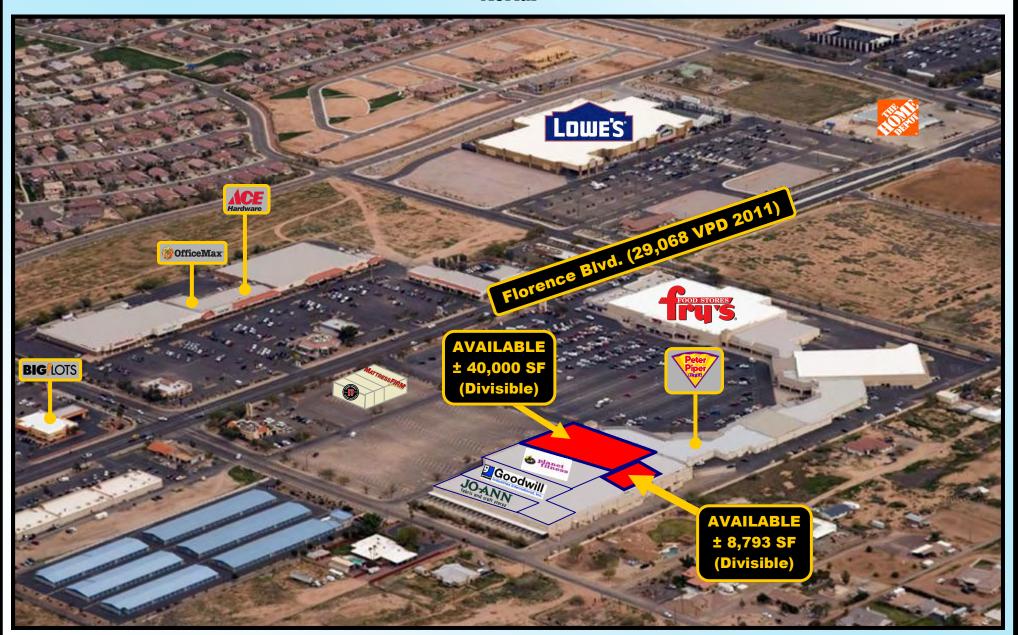

## **Location Map**

**TRAFFIC COUNTS: 29,068** Vehicles Per Day Florence Blvd: 29,068 (2011)

#### **RETAIL SPACE AVAILABLE:**

± 40,000 (Divisible) from \$9.00 PSF + NNN\*

#### **WAREHOUSE SPACE AVAILABLE:**

± 8,793 SF (Divisible)

from \$2.00 PSF + NNN\*

\*NNN estimated at \$2.62 PSF