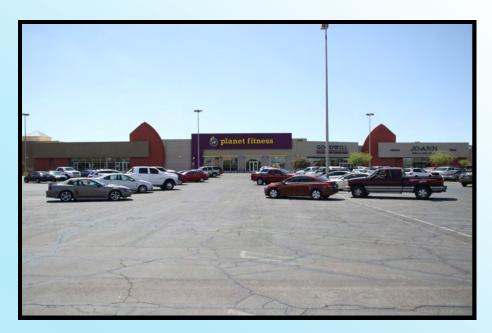

### **FEATURES:**

- ✓ Located In The Heart Of Casa Grande
- ✓ Great Visibility
- ✓ Located Minutes From Interstate 10
- ✓ Tenants Include: Goodwill, Jo-Ann Fabrics Jimmy John's, Planet Fitness, Mattress Firm and others
- ✓ Zoned B-2 Commercial

## **Current Tenant List**

| Tenant                       | Suite #   | Sq. Ft. |
|------------------------------|-----------|---------|
| Jo-Ann's                     | 8         | 15,045  |
| Goodwill Super Store         | 11        | 20,360  |
| Planet Fitness               | 15        | 20,500  |
| <b>AVAILABLE</b> (Divisible) | 17        | 40,000  |
| Mattress Firm                | PAD       | 4,000   |
| Jimmy John's                 | PAD       | 1,500   |
| Cox Communications           | PAD       | 2,100   |
| <b>AVAILABLE</b> (Divisible) | Warehouse | 8,793   |
| Hotspot Gymnastics           | Warehouse | 8,505   |