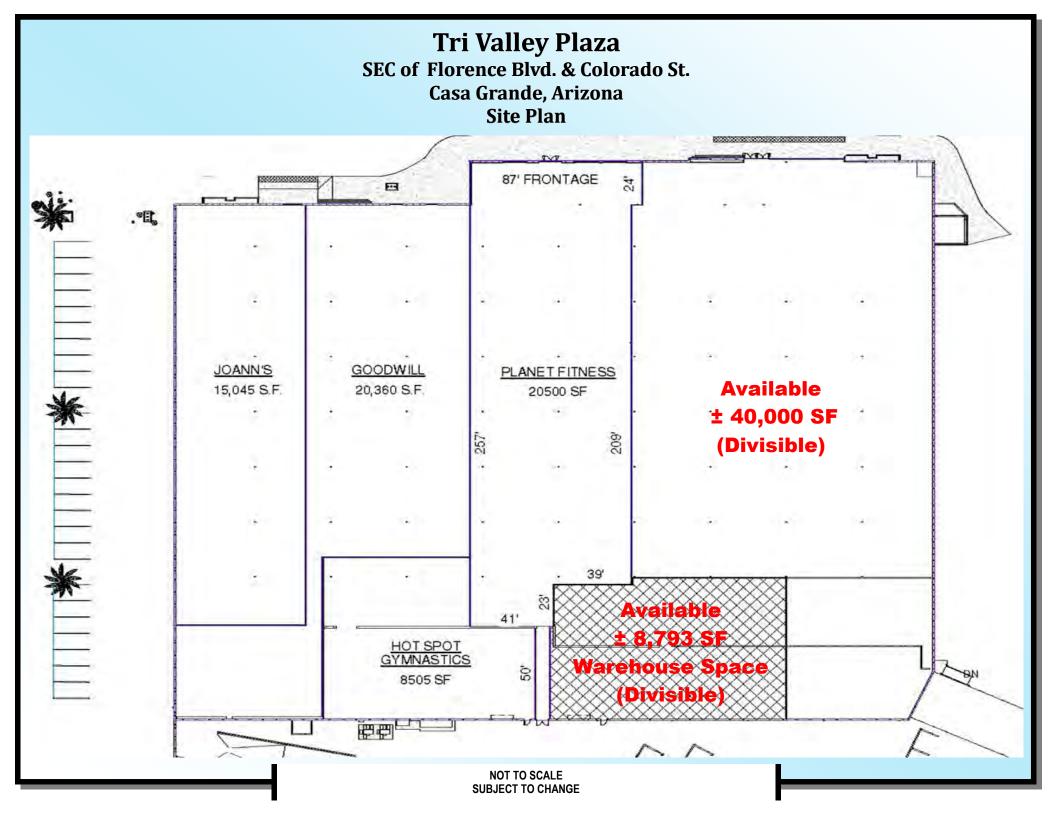

## **PAD Site Map**

SEC of Florence Blvd. & Colorado St. Casa Grande, Arizona Property Photo

SEC of Florence Blvd. & Colorado St. Casa Grande, Arizona Aerial

SEC of Florence Blvd. & Colorado St. Casa Grande, Arizona Site Plan

NOT TO SCALE SUBJECT TO CHANGE

SEC of Florence Blvd. & Colorado St. Casa Grande, Arizona Site Plan

NOT TO SCALE SUBJECT TO CHANGE

SEC of Florence Blvd. & Colorado St. Casa Grande, Arizona

SEC of Florence Blvd. & Colorado St. Casa Grande, Arizona Site Plan

#### **RETAIL SPACE AVAILABLE:**

± 40,000 (Divisible) from \$9.00 PSF + NNN\*

#### **WAREHOUSE SPACE AVAILABLE:**

± 8,793 SF (Divisible)

from \$2.00 PSF + NNN\*

\*NNN estimated at \$2.62 PSF

## **Current Tenant List**

| Tenant                       | Suite #   | Sq. Ft. |
|------------------------------|-----------|---------|
| Jo-Ann's                     | 8         | 15,045  |
| Goodwill Super Store         | 11        | 20,360  |
| Planet Fitness               | 15        | 20,500  |
| <b>AVAILABLE</b> (Divisible) | 17        | 40,000  |
| Mattress Firm                | PAD       | 4,000   |
| Jimmy John's                 | PAD       | 1,500   |
| Cox Communications           | PAD       | 2,100   |
| <b>AVAILABLE</b> (Divisible) | Warehouse | 8,793   |
| Hotspot Gymnastics           | Warehouse | 8,505   |