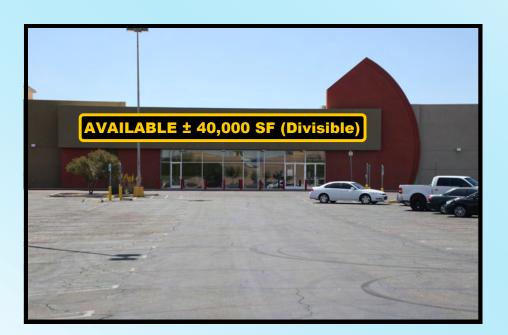

# **Tri Valley Plaza**

1323-1385 E. Florence Blvd.

SEC of Florence Blvd & Colorado Rd. Casa Grande, Arizona 85222

#### **RETAIL SPACE AVAILABLE:**

± 40,000 (Divisible) from \$9.00 PSF + NNN\*