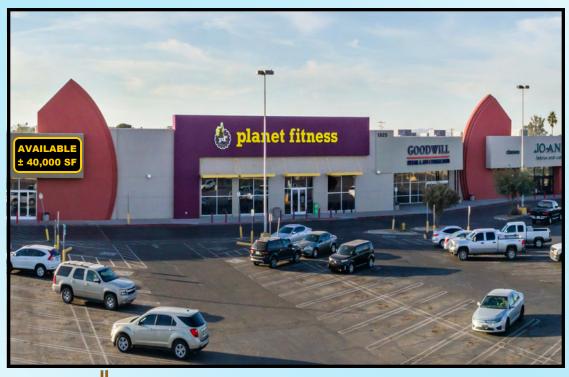

# **Tri Valley Plaza**

1323-1385 E. Florence Blvd.

SEC of Florence Blvd & Colorado Rd. Casa Grande, Arizona 85222

### **FEATURES:**

- ✓ Located In The Heart Of Casa Grande
- ✓ Great Visibility
- ✓ Located Minutes From Interstate 10
- ✓ Tenants Include: Goodwill, Jo-Ann Fabrics Jimmy John's, Planet Fitness, Mattress Firm and others
- ✓ Zoned B-2 Commercial

#### **RETAIL SPACE AVAILABLE:**

± 40,000 (Divisible) from \$9.00 PSF + NNN\*

## **Current Tenant List**

| Tenant                       | Suite #   | Sq. Ft. |
|------------------------------|-----------|---------|
| Jo-Ann's                     | 8         | 15,045  |
| Goodwill Super Store         | 11        | 20,360  |
| Planet Fitness               | 15        | 20,500  |
| <b>AVAILABLE</b> (Divisible) | 17        | 40,000  |
| Mattress Firm                | PAD       | 4,000   |
| Jimmy John's                 | PAD       | 1,500   |
| Cox Communications           | PAD       | 2,100   |
| <b>AVAILABLE</b> (Divisible) | Warehouse | 8,793   |
| Hotspot Gymnastics           | Warehouse | 8,505   |