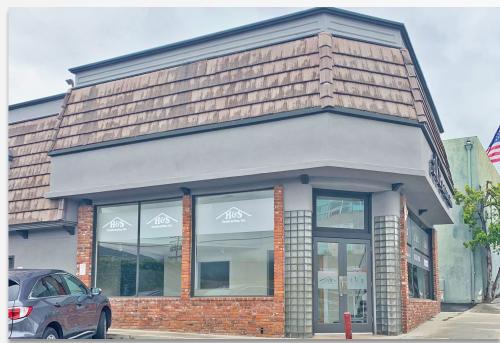

#### **FEATURES**

- ±3,735 SF 2 story retail/office building
- Onsite parking
- Very bright
- Recently remodeled
- Building & pylon signage available
- Large storefront exposure, ideal for many types of business
- ±678 SF separate storage available
- Adjacent to Old Town Montrose Shopping Park