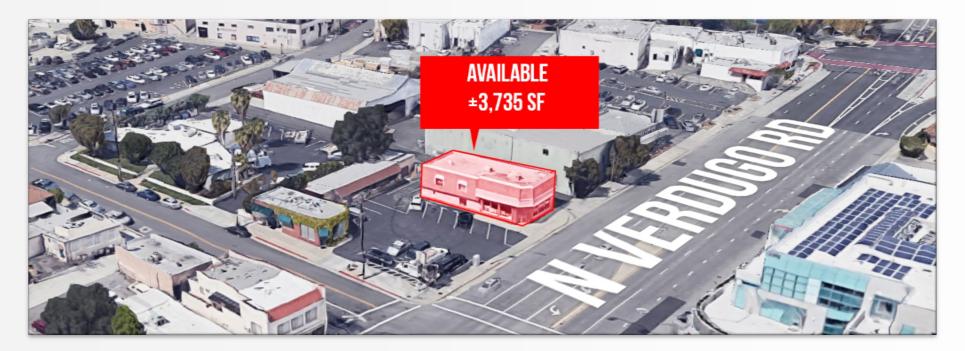

#### **FEATURES**

- ±3,735 SF 2 story retail/office building
- Onsite parking
- Very bright
- Recently remodeled
- Building & pylon signage available
- Large storefront exposure, ideal for many types of business
- ±678 SF separate storage available
- Adjacent to Old Town Montrose Shopping Park