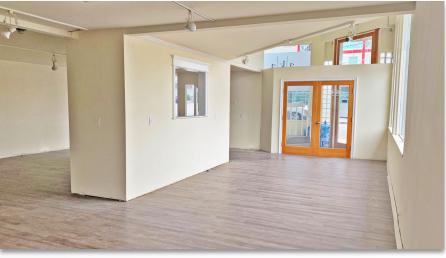

#### **FEATURES**

- ±3,735 SF 2 story retail/office building
- Onsite parking
- Very bright
- Recently remodeled
- Building & pylon signage available
- Large storefront exposure, ideal for many types of business
- ±678 SF separate storage available
- Adjacent to Old Town Montrose Shopping Park