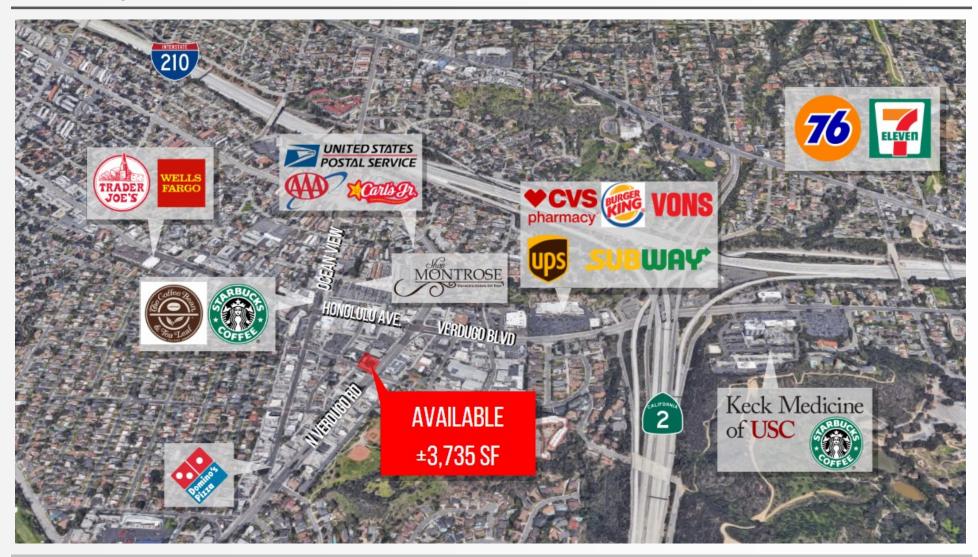

| DEMOS         | 1 mile    | 3 mile     | 5 mile    |
|---------------|-----------|------------|-----------|
| Population    | 15,722    | 83,644     | 325,459   |
| Avg HH Income | \$126,774 | \$170,566  | \$112,712 |
| Daytime Pop   | 7,362     | 25,942     | 152,101   |
| Traffic Count |           | 15,300 CPD |           |