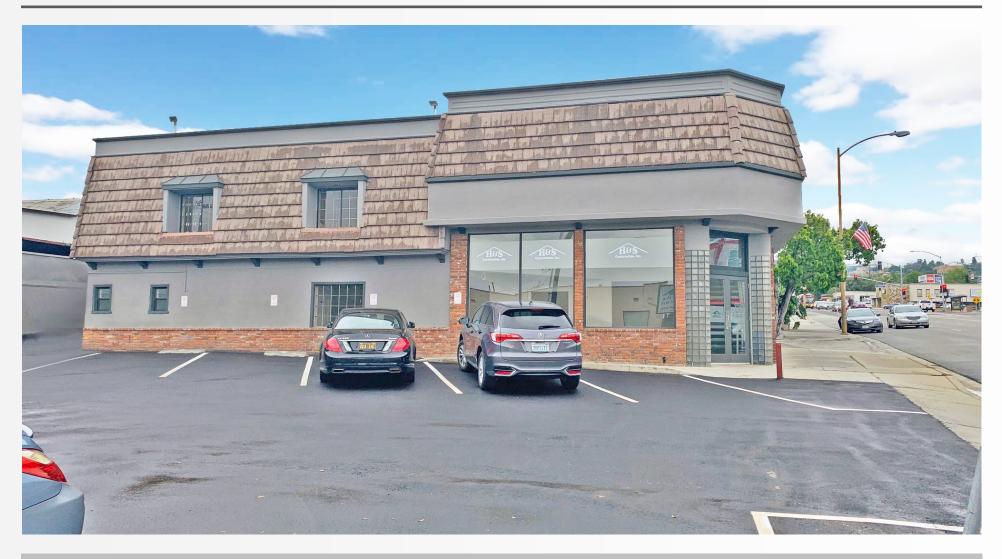

#### **FEATURES**

- ±3,735 SF 2 story retail/office building
- Onsite parking
- Very bright
- Recently remodeled
- Building & pylon signage available
- Large storefront exposure, ideal for many types of business
- ±678 SF separate storage available
- Adjacent to Old Town Montrose Shopping Park