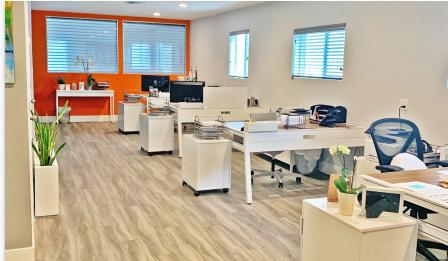

#### **FEATURES**

- ±3,735 SF 2 story retail/office building
- Onsite parking
- Very bright
- Recently remodeled
- Building & pylon signage available
- Large storefront exposure, ideal for many types of business
- ±678 SF separate storage available
- Adjacent to Old Town Montrose Shopping Park