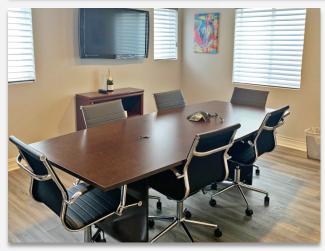

#### **FEATURES**

- ±3,735 SF 2 story retail/office building
- Onsite parking
- Very bright
- Recently remodeled
- Building & pylon signage available
- Large storefront exposure, ideal for many types of business
- ±678 SF separate storage available
- Adjacent to Old Town Montrose Shopping Park