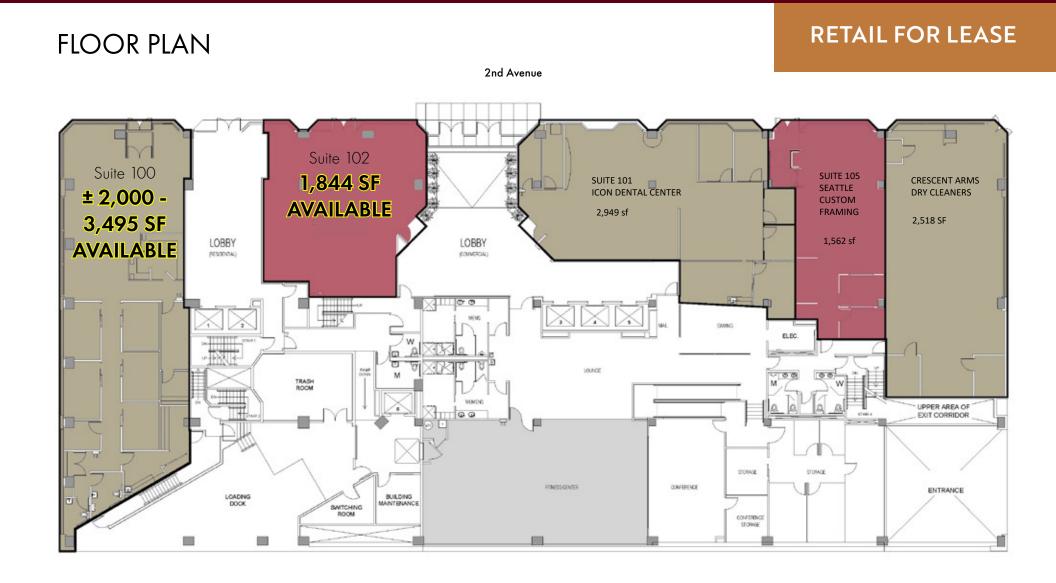

### Bay Vista Tower 2821 2nd Avenue • Seattle, WA 98121

2821 2nd Avenue + Seattle, WA 98121