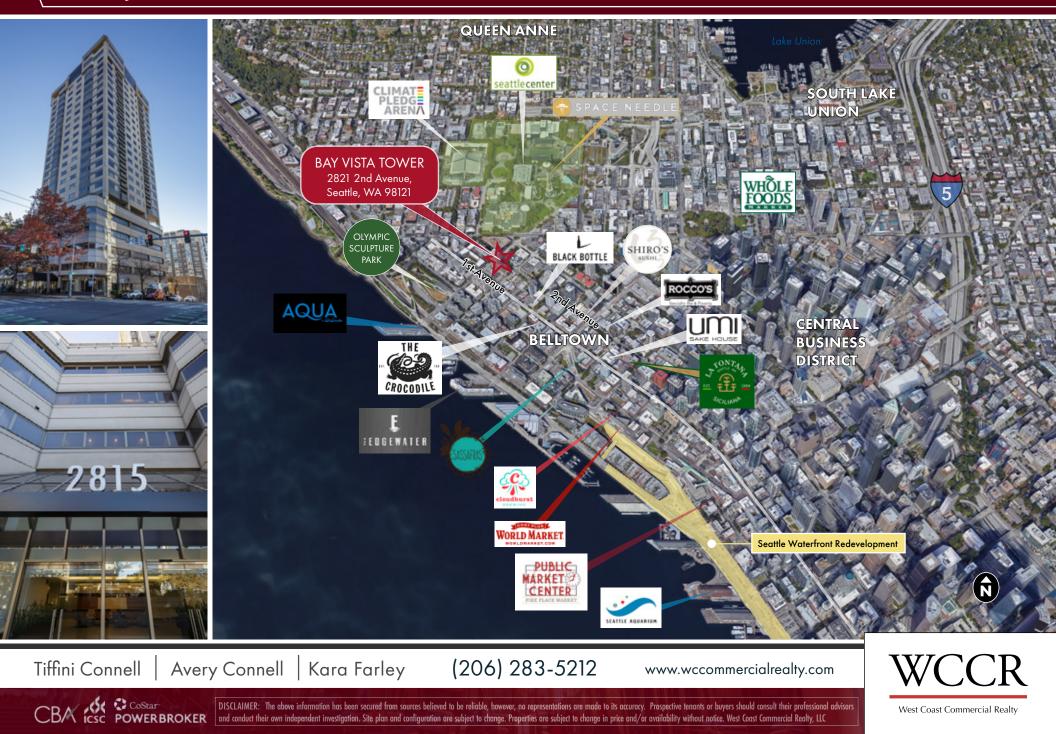

### **RETAIL FOR LEASE**

Join Seattle's most densely populated and walkable neighborhood – Belltown– boasting a vibrant mix of much-loved neighborhood restaurants, a well-known artist and artisan community, easily-accessible daily needs and services, and walkability to some of the City's top attractions, including the Olympic Sculpture Park, Seattle Center and the world class entertainment and sports arena, Climate Pledge.

#### THE OPPORTUNITY:

Prime retail space is available NOW on the ground floor of Bay Vista Tower, a 24-story well-established and well-known condominium project with 77 residential condominiums coupled with a mix of retail and office on the highly-visible corner of 2nd Avenue and Broad Street. Tap into a young and dynamic residential population, as well as tourists, visitors and area business owners and employees. Call today for more information!