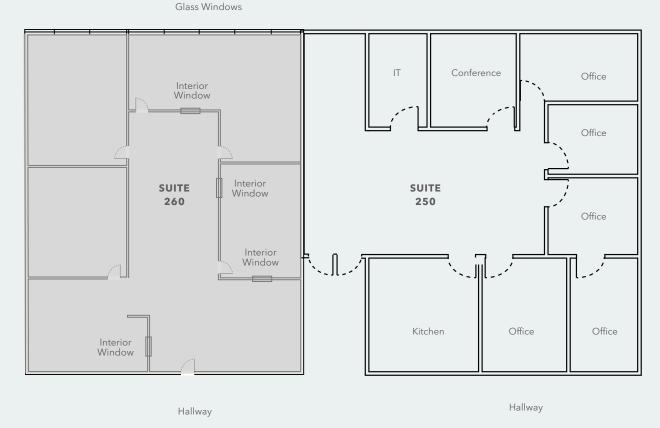

#### **5411 AVENIDA ENCINAS**

260 SUITE

## CREATIVE OFFICE

1,195
SQUARE FEET AVAILABLE

\$2.10/SF MG + CAM (\$0.25/SF)

NOW AVAILABLE

For leasing information contact

RUSS JABARA 760.822.4851 russ.jabara@kidder.com DAVE PINNEGAR
760.822.7480
dave.pinnegar@kidder.com