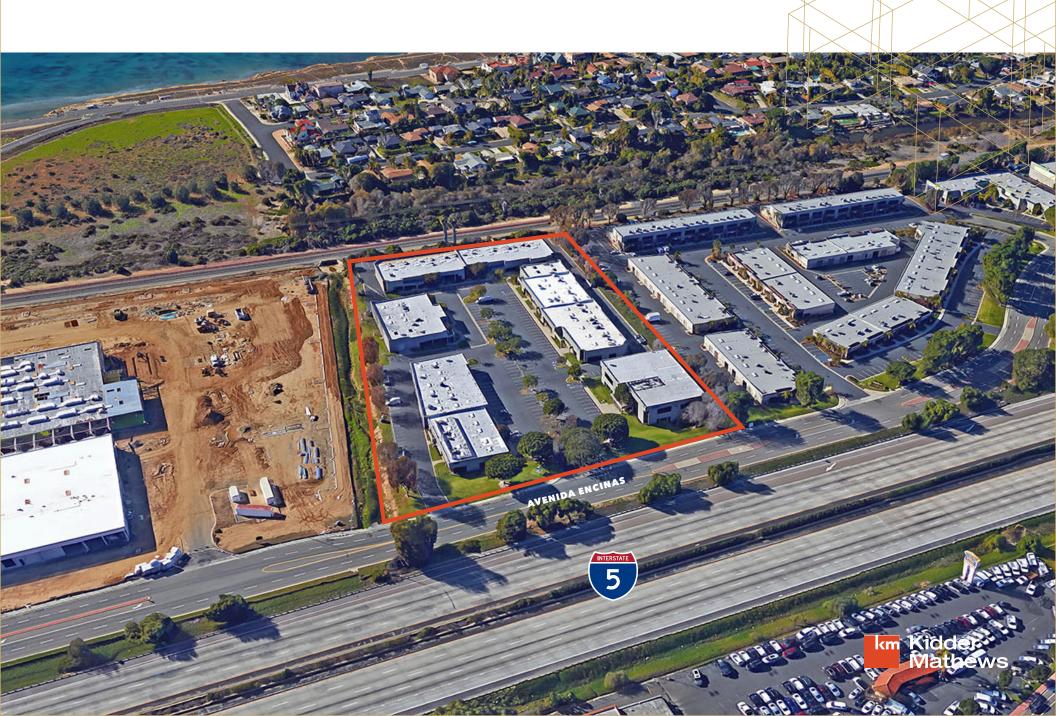

frontage west of I-5

TWO access points midway between San Diego and Orange County.

MODERN ARCHITECTURAL FACADE

SHOWERS, BBQ/PATIO
AREAS & BIKE STORAGE

NEW DROUGHT TOLERANT LANDSCAPING

OUTDOOR MEETING AREAS

NATURAL GAS AVAILABLE TO PROJECT

CLOSE PROXIMITY TO RESTAURANTS, BEACHES, PARKS, AND GOLF COURSES FLEX, OFFICE AND CREATIVE OFFICE

ON-SITE PROPERTY MANAGEMENT

For leasing information contact

RUSS JABARA 760.822.4851 russ.jabara@kidder.com DAVE PINNEGAR
760.822.7480
dave.pinnegar@kidder.com

# OCEAN POINT CARLSBAD, CA