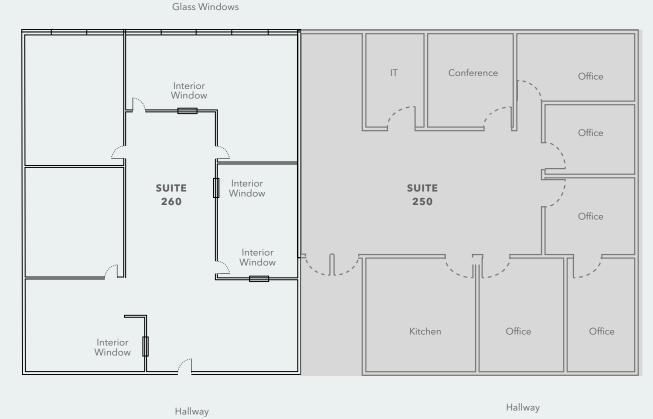

#### **AVAILABILITIES**

| Address                                             | Suite           | SF       | Description                                                                                     | Lease Rate                              | Available |
|-----------------------------------------------------|-----------------|----------|-------------------------------------------------------------------------------------------------|-----------------------------------------|-----------|
| 5411<br>AVENIDA<br>ENCINAS<br>Carlsbad, CA<br>92008 | 250             | 2,415 SF | 5 private offices,<br>conference room,<br>kitchen, IT room<br>and open area                     | \$2.10/SF<br>MG +<br>CAM<br>(\$0.25/SF) | Now       |
| Address                                             | Suite           | SF       | Description                                                                                     | Lease Rate                              | Available |
| 5411<br>AVENIDA<br>ENCINAS<br>Carlsbad, CA<br>92008 | 260             | 1,195 SF | Creative Office<br>with open ceiling<br>grid and exposed<br>HVAC ducting                        | \$2.10/SF<br>MG +<br>CAM<br>(\$0.25/SF) | Now       |
| Address                                             | Suite           | SF       | Description                                                                                     | Lease Rate                              | Available |
| 5411<br>AVENIDA<br>ENCINAS<br>Carlsbad, CA<br>92008 | 250<br>&<br>260 | 3,610 SF | 5 private offices,<br>conference room,<br>creative office,<br>kitchen, IT room<br>and open area | \$2.10/SF<br>MG +<br>CAM<br>(\$0.25/SF) | Now       |

#### **5411 AVENIDA ENCINAS**

250 & 260 SUITES

CREATIVE OFFICE

3,610
SQUARE FEET AVAILABLE

\$2.10/SF MG + CAM (\$0.25/SF)

NOW

ΙT Conference Office Interior Window Office Interior SUITE SUITE Window 260 250 Office Window Kitchen Office Office Interior Window