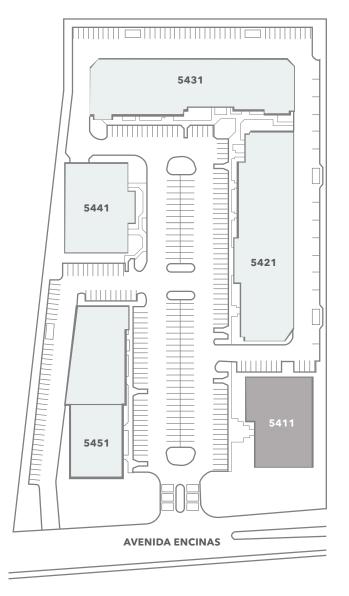

#### **AVAILABILITIES**

| Address                                             | Suite           | SF       | Description                                                                                     | Lease Rate                              | Available |
|-----------------------------------------------------|-----------------|----------|-------------------------------------------------------------------------------------------------|-----------------------------------------|-----------|
| 5411<br>AVENIDA<br>ENCINAS<br>Carlsbad, CA<br>92008 | 250             | 2,415 SF | 5 private offices,<br>conference room,<br>kitchen, IT room<br>and open area                     | \$2.10/SF<br>MG +<br>CAM<br>(\$0.25/SF) | Now       |
| Address                                             | Suite           | SF       | Description                                                                                     | Lease Rate                              | Available |
| 5411<br>AVENIDA<br>ENCINAS<br>Carlsbad, CA<br>92008 | 260             | 1,195 SF | Creative Office<br>with open ceiling<br>grid and exposed<br>HVAC ducting                        | \$2.10/SF<br>MG +<br>CAM<br>(\$0.25/SF) | Now       |
| Address                                             | Suite           | SF       | Description                                                                                     | Lease Rate                              | Available |
| 5411<br>AVENIDA<br>ENCINAS<br>Carlsbad, CA<br>92008 | 250<br>&<br>260 | 3,610 SF | 5 private offices,<br>conference room,<br>creative office,<br>kitchen, IT room<br>and open area | \$2.10/SF<br>MG +<br>CAM<br>(\$0.25/SF) | Now       |

\*Suites 250 and 360 can be leased separately or together for a contiguous floorplan