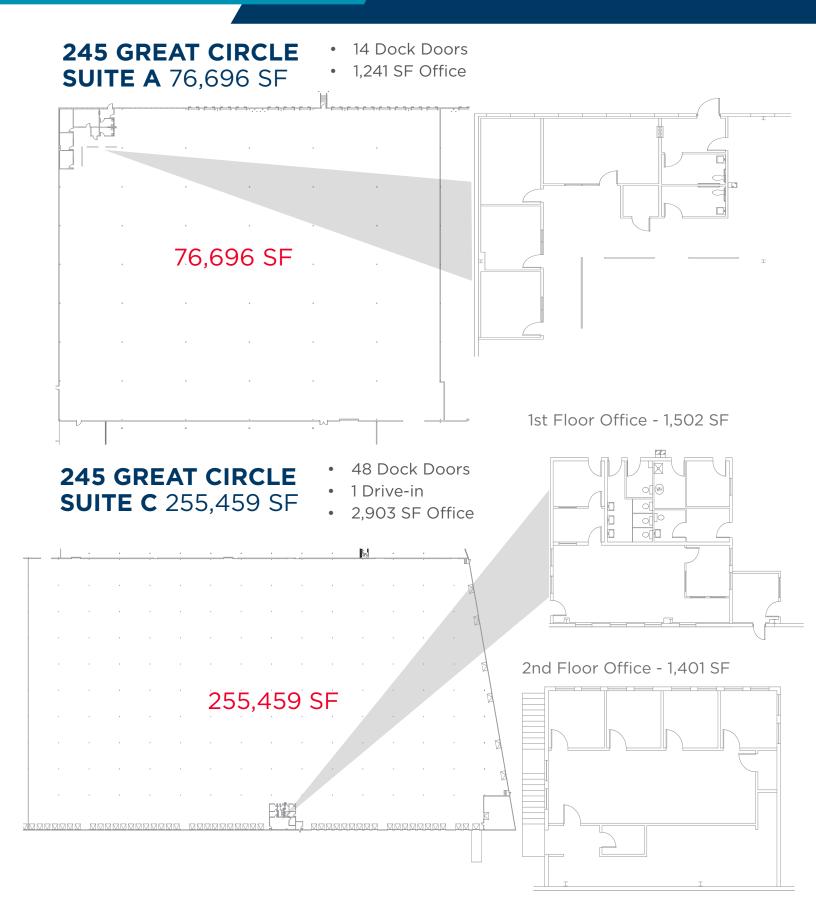

### Suite A & C

- 332,155 SF
- 62 Docks

- 1 Drive-in
  - 4,144 SF Office

#### **PROPERTY HIGHLIGHTS**

- 27' Clear height
- Wet sprinkler
- 62 Docks / 1 Drive-in
- Abundant car and trailer parking available
- 48' x 33' Column spacing
- Built in 1978, renovated in 2003

- High bay fluorescent lighting
- Ceiling hung gas heaters
- MetroCenter location
- A planned park environment
- Convenient access to I-65, I-40, and I-24
- 5 Minutes from Nashville CBD