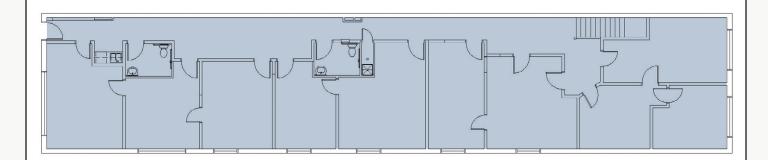

## **Pearl Street Office Space For Lease**

| Available Space      | 2,000 - 3,260 sq. ft. |
|----------------------|-----------------------|
| Lease Rate / sq. ft. | \$23.95 NNN           |
| Expenses / sq. ft.   | \$14.69*              |

\*Includes Utilities & Excludes Janitorial

- Year 1 Introductory Rate of \$23.95 NNN & Year 2 Rate of \$28.95 NNN for Any 5+ Year Lease Term
- Flexible Suite Sizes and Configurations Available
- Newly Updated Office Space with Private Offices & Restrooms, Conference Room and Kitchenette
- Many Offices Share an Interior Door Perfect for Greater Collaboration
- Elegant Finishes Throughout Space
- Prime Pearl Street Location with Proximity to Many Amenities
- 4 City Parking Permits Available
- Access Controlled