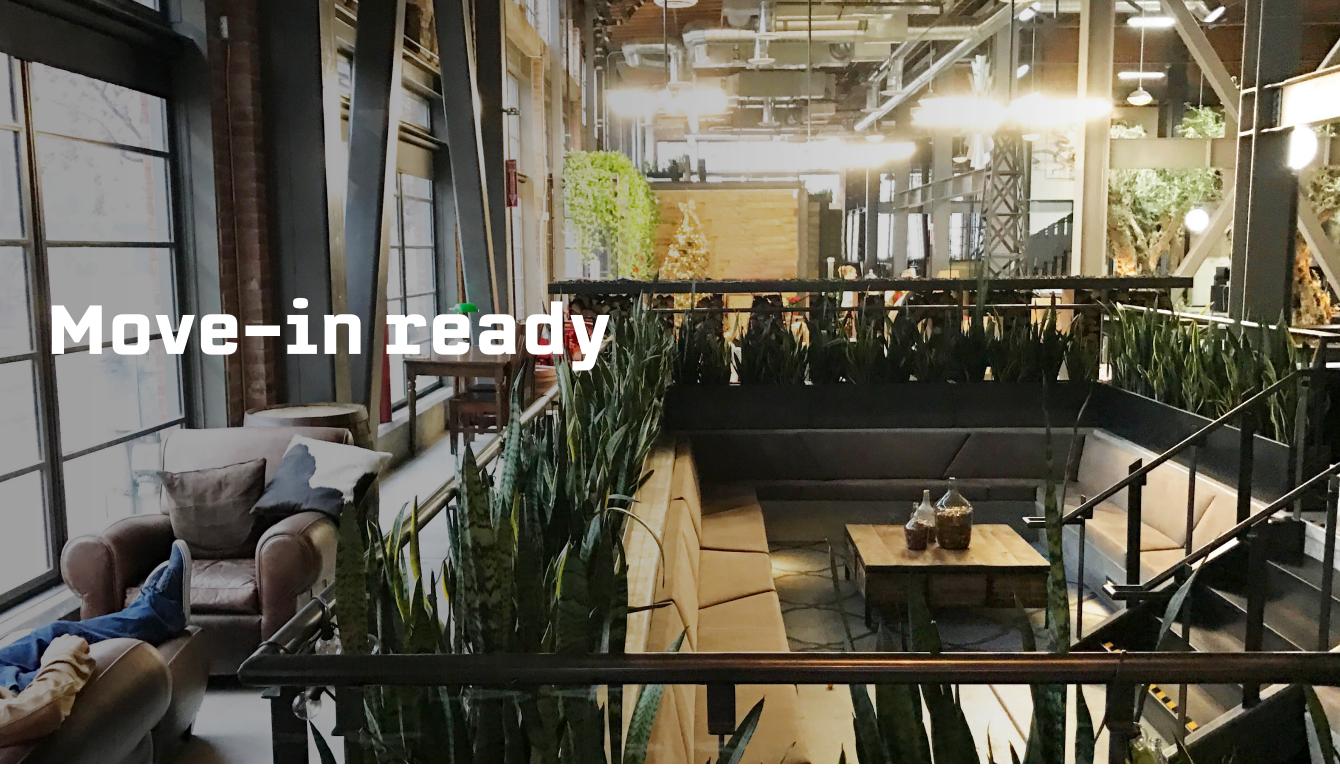

- Polished concrete floors
- 22' vaulted ceilings
- **Speak-easy** accessible via a hidden hydraulic stairwell system
- Full break room & separate wet bar with craft beer and kombucha on tap
- High-end showers & lockers
- Interior exposed brick, steel frame windows, exposed steel beams and extensive natural light

- Biophilic design with moss walls, live olive trees and natural woods
- Superior walkability to restaurants, bars, retail and the ballpark
- Walking distance to the **trolley station and public** transportation
- Ability to provide up to 3/1,000 RSF parking at Padres Parkade (subject to availability)
- Built-in expansion opportunity ability to add an additional 6,281 RSF of mezzanine space