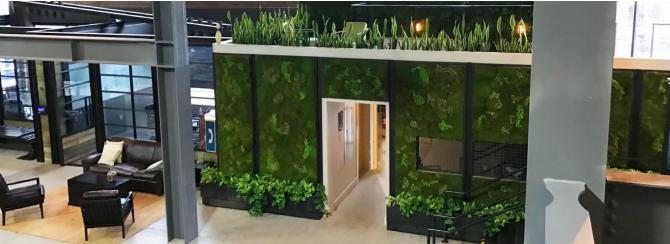

- Biophilic design with moss walls, live olive trees and natural woods
- Superior walkability to restaurants, bars, retail and the ballpark
- Walking distance to the **trolley station and public** transportation
- Ability to provide up to 3/1,000 RSF parking at Padres Parkade (subject to availability)
- Built-in expansion opportunity ability to add an additional 6,281 RSF of mezzanine space