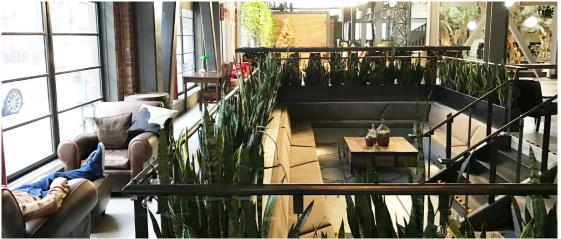

- Polished concrete floors
- 22' vaulted ceilings
- **Speak-easy** accessible via a hidden hydraulic stairwell system
- Full break room & separate wet bar with craft beer and kombucha on tap
- High-end showers & lockers
- Interior exposed brick, steel frame windows, exposed steel beams and extensive natural light

- Biophilic design with moss walls, live olive trees and natural woods
- Superior walkability to restaurants, bars, retail and the ballpark
- Walking distance to the **trolley station and public** transportation
- Ability to provide up to 3/1,000 RSF parking at Padres Parkade (subject to availability)
- Built-in expansion opportunity ability to add an additional 6,281 RSF of mezzanine space