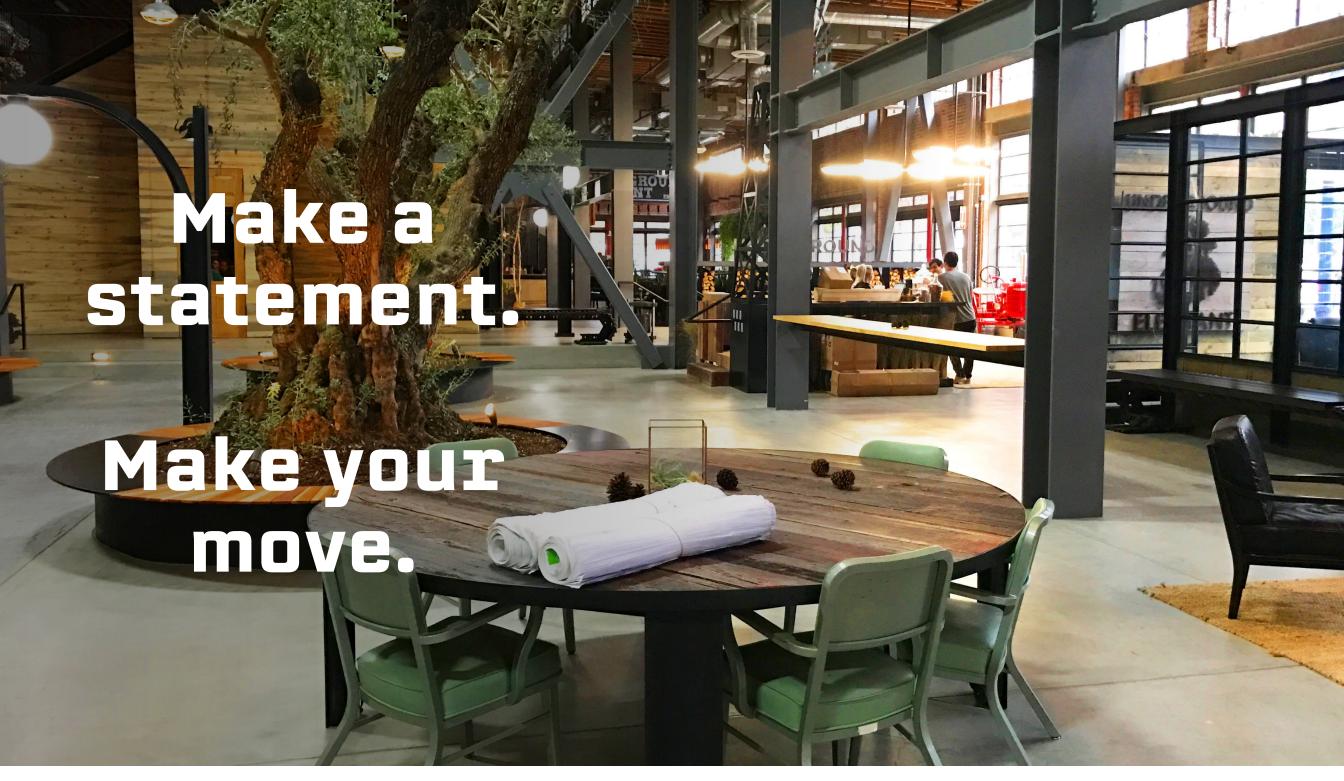

- Polished concrete floors
- 22' vaulted ceilings
- **Speak-easy** accessible via a hidden hydraulic stairwell system
- Full break room & separate wet bar with craft beer and kombucha on tap
- High-end showers & lockers
- Interior exposed brick, steel frame windows, exposed steel beams and extensive natural light

- Biophilic design with moss walls, live olive trees and natural woods
- Superior walkability to restaurants, bars, retail and the ballpark
- Walking distance to the **trolley station and public** transportation
- Ability to provide up to 3/1,000 RSF parking at Padres Parkade (subject to availability)
- Built-in expansion opportunity ability to add an additional 6,281 RSF of mezzanine space