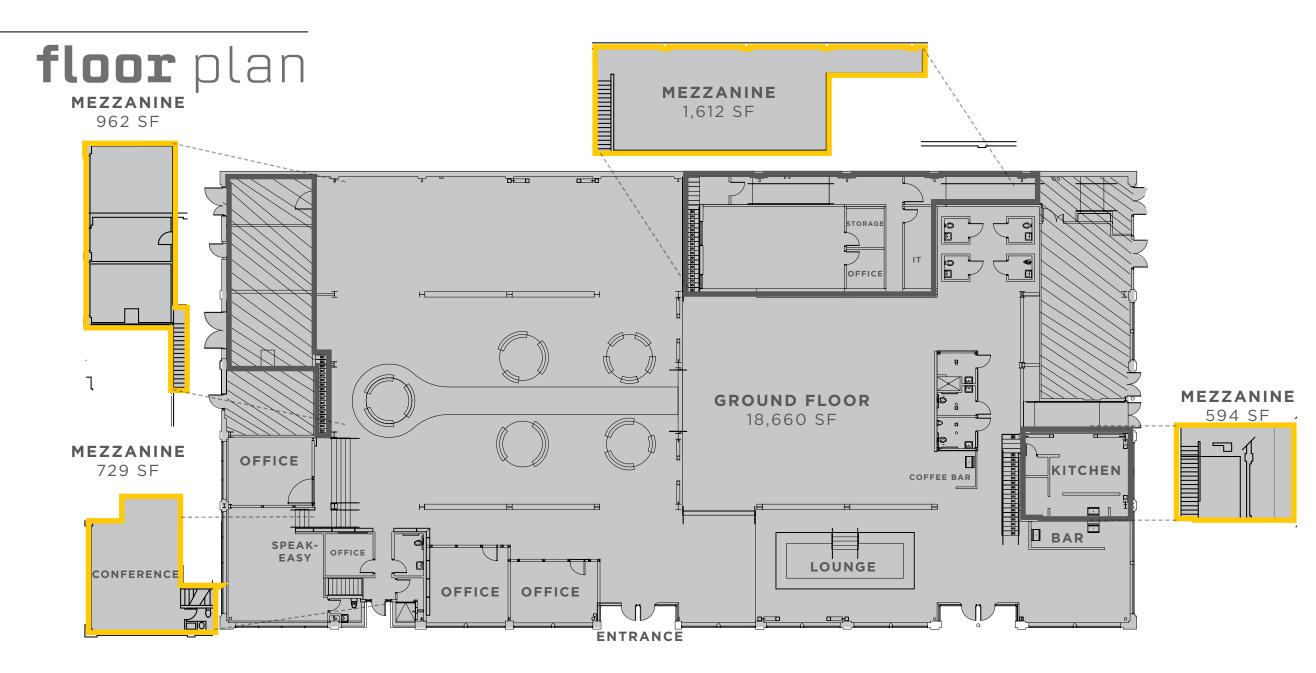

- Biophilic design with moss walls, live olive trees and natural woods
- Superior walkability to restaurants, bars, retail and the ballpark
- Walking distance to the **trolley station and public** transportation
- Ability to provide up to 3/1,000 RSF parking at Padres Parkade (subject to availability)
- Built-in expansion opportunity ability to add an additional 6,281 RSF of mezzanine space

22,557 SF available

22,557 RSF
Divisible to 10,000 RSF
Expandable to 28,838 RSF

FLEXIBLE WORKSPACE

Best-In-Class Creative Office **HEART OF**the Ballpark District

100+ Dining & Bar options within 10 minute walk 22' Ceilings PLAY.
Environment