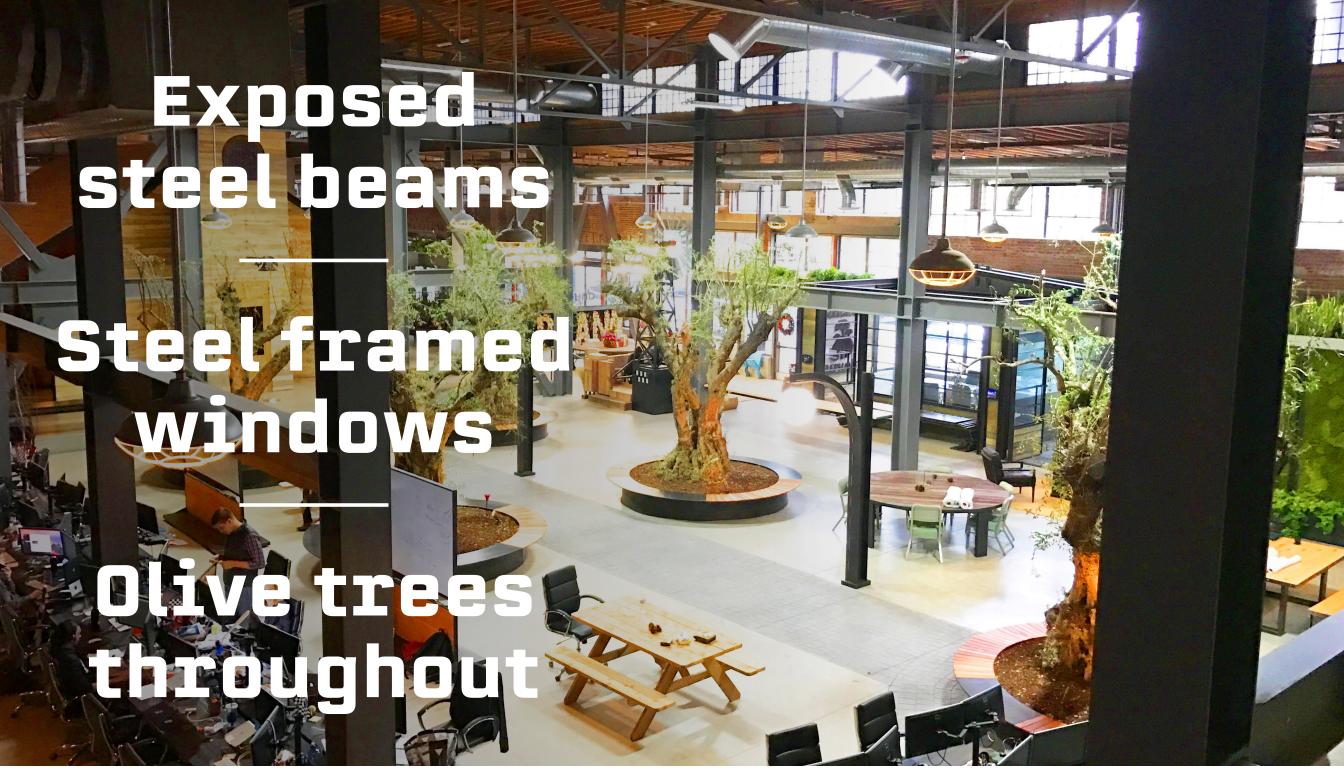

- Polished concrete floors
- 22' vaulted ceilings
- **Speak-easy** accessible via a hidden hydraulic stairwell system
- Full break room & separate wet bar with craft beer and kombucha on tap
- High-end showers & lockers
- Interior exposed brick, steel frame windows, exposed steel beams and extensive natural light

- Biophilic design with moss walls, live olive trees and natural woods
- Superior walkability to restaurants, bars, retail and the ballpark
- Walking distance to the **trolley station and public** transportation
- Ability to provide up to 3/1,000 RSF parking at Padres Parkade (subject to availability)
- Built-in expansion opportunity ability to add an additional 6,281 RSF of mezzanine space