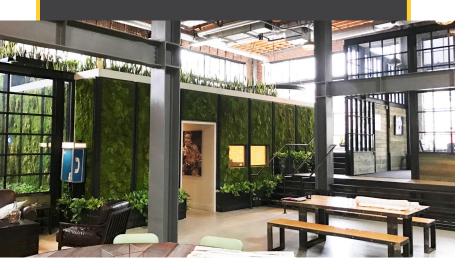

- Polished concrete floors
- 22' vaulted ceilings
- **Speak-easy** accessible via a hidden hydraulic stairwell system
- Full break room & separate wet bar with craft beer and kombucha on tap
- High-end showers & lockers
- Interior exposed brick, steel frame windows, exposed steel beams and extensive natural light

- Biophilic design with moss walls, live olive trees and natural woods
- Superior walkability to restaurants, bars, retail and the ballpark
- Walking distance to the **trolley station and public** transportation
- Ability to provide up to 3/1,000 RSF parking at Padres Parkade (subject to availability)
- Built-in expansion opportunity ability to add an additional 6,281 RSF of mezzanine space