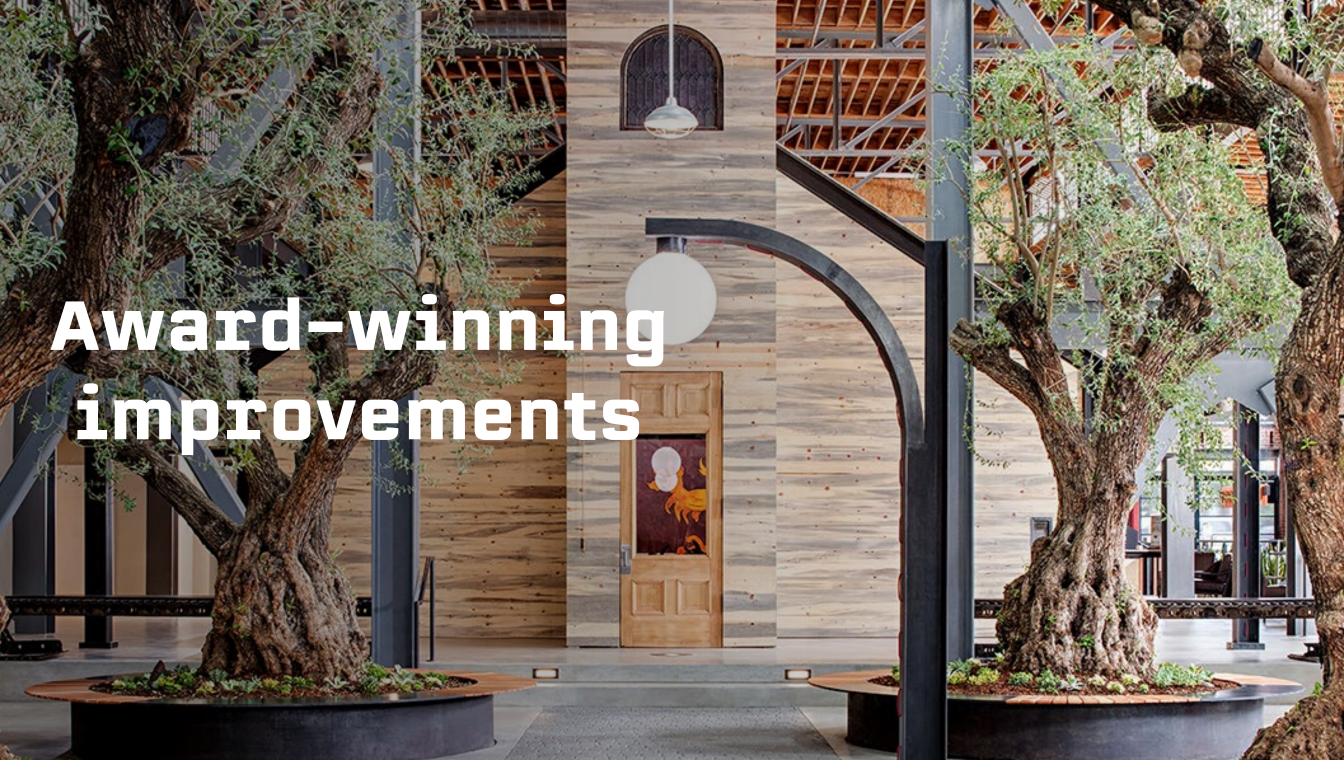

# about SUS J STREET

808 J STREET is a one-of-a-kind creative office environment in the heart of Ballpark Village. Complete with lifestyleinspired tenant improvements, this space is the ultimate selling point for attracting and retaining top talent. The awardwinning interior was designed for companies who value well-being, happiness, productivity, collaboration and biophilia.

- Biophilic design with moss walls, live olive trees and natural woods
- Superior walkability to restaurants, bars, retail and the ballpark
- Walking distance to the **trolley station and public** transportation
- Ability to provide up to 3/1,000 RSF parking at Padres Parkade (subject to availability)
- Built-in expansion opportunity ability to add an additional 6,281 RSF of mezzanine space