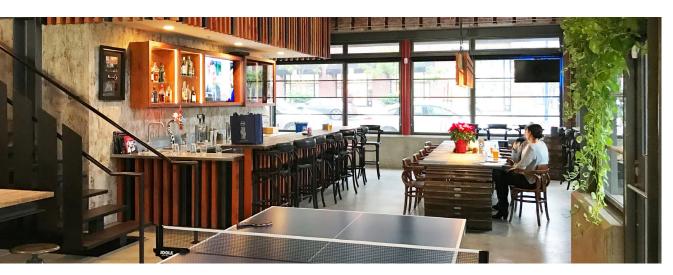

- Polished concrete floors
- 22' vaulted ceilings
- **Speak-easy** accessible via a hidden hydraulic stairwell system
- Full break room & separate wet bar with craft beer and kombucha on tap
- High-end showers & lockers
- Interior exposed brick, steel frame windows, exposed steel beams and extensive natural light