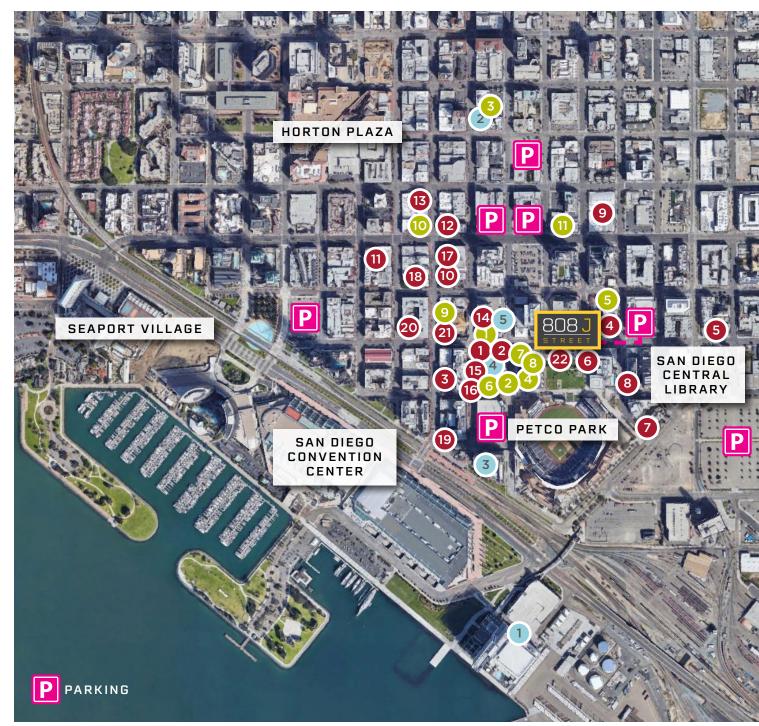

# downtown amenities

- 1. Hilton San Diego Bayfront **1,190 Rooms**
- 2. Andaz San Diego 159 Luxury Rooms
- 3. Omni San Diego Hotel 152 Luxury Rooms
- 4. San Diego Marriott Gaslamp Quarter 306 Rooms
- 5. Hotel Solamar San Diego 235 Rooms & many more nearby hotels!

# NIGHTLIFE

- 1. Hotel Solamar's Rooftop Bar
- 2. Altitude Sky Lounge
- 3. The Rooftop by STK at Andaz
- 4. Bub's at the Ballpark
- 5. Half Door Brewing Co.
- 6. Moonshine Flats
- 7. Stone Brewery
- 8. Rare Form
- 9. Oxford Social Club
- 10. Barleymash
- 11. Bootlegger

& many more!

- 1. Water Grill
- 2. The Blind Burro
- 3. UNION Kitchen & Tap
- 4. BASIC Pizza
- 5. The Mission
- 6. Copa Vida
- 7. Lolita's
- 8. El Puerto
- 9. Cowboy Star
- 10. Rustic Root
- 11. La Puerta
- 12. Searsucker
- 13. Greystone Prime
- 14. The Nolen
- 15. Meze Greek Fusion
- 16. Luckys Lunch
- 17. Taka
- 18. Burger Lounge
- 19. Nobu
- 20. Oceanaire
- 21. LionFish
- 22. Social Tap

& many more!