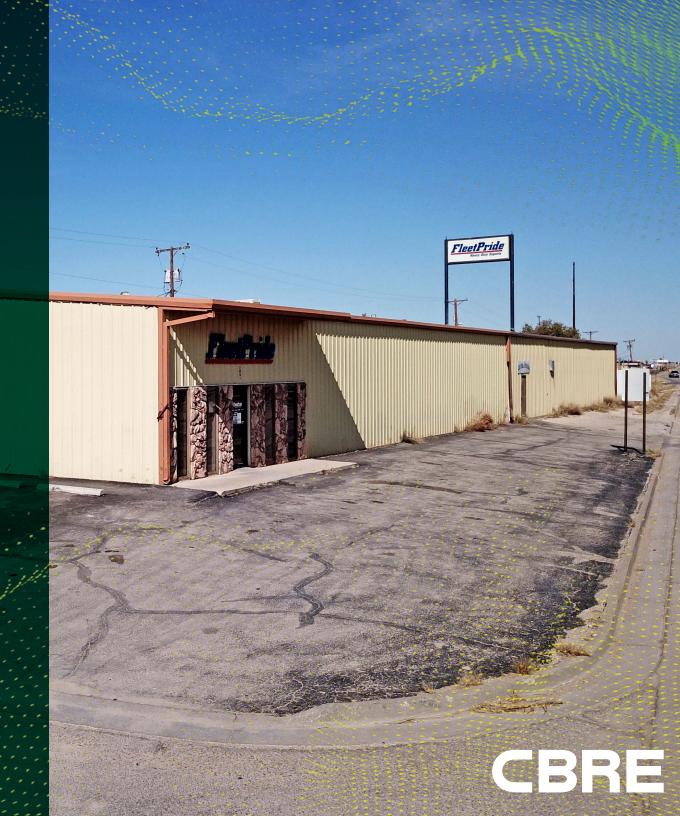

# **FLEETPRIDE** 2001 N 1ST STREET | ARTESIA, NM 88210

# **INVESTMENT HIGHLIGHTS**

**Targeted Location for FleetPride** – FleetPride acquired Truck & Trailer Supply in 2008 to Expand their New Mexico and National Footprint

National Tenant – With 270+ Locations Across 46 States, FleetPride is the Largest Truck and Trailer Part Company in the United States.

Located Directly Off US HWY 285 – With Direct Access to Roswell HWY (US 285), Over 6,000 Cars Pass the Location Daily

**Recent Extension** – The Tenant Recently Signed a New Lease at the Site, and Spent Over \$30,000 of Their Own Money on HVAC, Office and Showroom Renovation