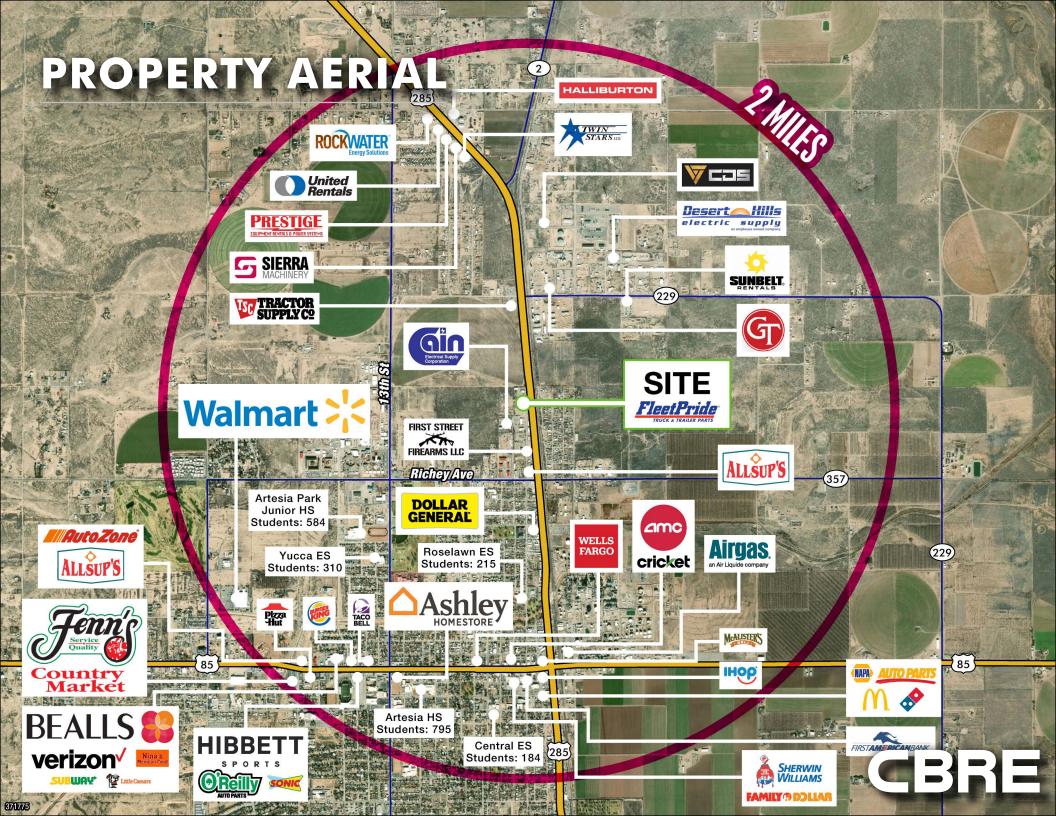

| LEASE TYPE           | NN           |
| RENT INCREASES 3% ANNUAL                                                                                                                                                                                                                         | ROOF & STRUCTURE     | TENANT       |
|                                                                                                                                                                                                                                                  | RENT INCREASES       | 3% ANNUAL    |

CBRE

1 X 5

NONE

9 1 4 %







# DEMOGRAPHICS

## POPULATION (2019)

| 3 MILES | 14,502 |
|---------|--------|
| 5 MILES | 16,832 |
| 7 MILES | 18,027 |

## HOUSEHOLDS (2019)

| 3 MILES              | 5,323    |
|----------------------|----------|
| 5 MILES              | 6,127    |
| 7 MILES              | 6,584    |
| AVG HH INCOME (2019) |          |
| 3 MILES              | \$82,766 |







# WHY ARTESIA?

Our community is full of special things conceived, designed and built by ourselves. While we are no different from folks in other towns our town is different because our citizens tend to expect it to be that way.

A redeveloped Main Street with landscaped sidewalks, shopping, a walkway with fountains, dining, and entertainment are all within easy walking distances. This was the creation of the Artesia MainS