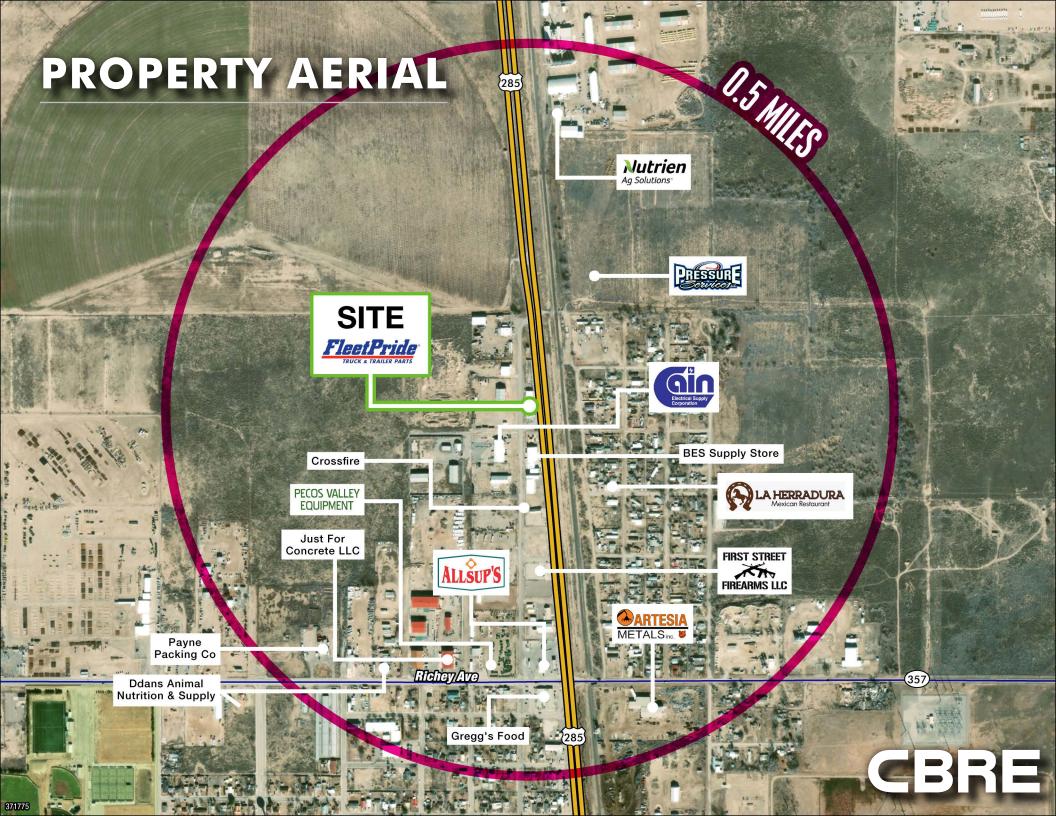

# **PROPERTY AERIAL**

E

S

Located Directly Off US HWY 285 – With Direct Access to Roswell HWY (US 285), Over 6,000 Cars Pass the Location Daily

**Recent Extension** – The Tenant Recently Signed a New Lease at the Site, and Spent Over \$30,000 of Their Own Money on HVAC, Office and Showroom Renovation