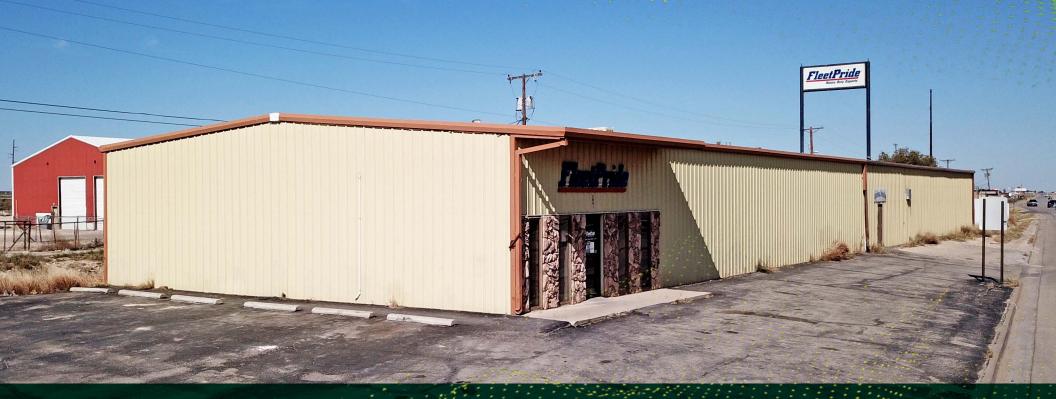

# **INVESTMENT HIGHLIGHTS**

**Targeted Location for FleetPride** – FleetPride acquired Truck & Trailer Supply in 2008 to Expand their New Mexico and National Footprint

National Tenant – With 270+ Locations Across 46 States, FleetPride is the Largest Truck and Trailer Part Company in the United States.

Located Directly Off US HWY 285 – With Direct Access to Roswell HWY (US 285), Over 6,000 Cars Pass the Location Daily

**Recent Extension** – The Tenant Recently Signed a New Lease at the Site, and Spent Over \$30,000 of Their Own Money on HVAC, Office and Showroom Renovation

Ease of Ownership – Passive NN Lease with 3% Annual Increases and an Option to Renew