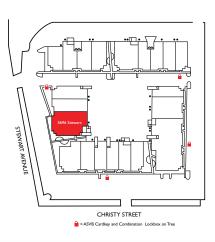

## **Unit Highlights:**

- ±17,008 SF
- 25% Office
- 400 AMP 480 V Power
- Extensive Power Drops in Warehouse
- Shower
- One (1) Dock Door
- Two (2) Grade-Level Doors
- Available Now