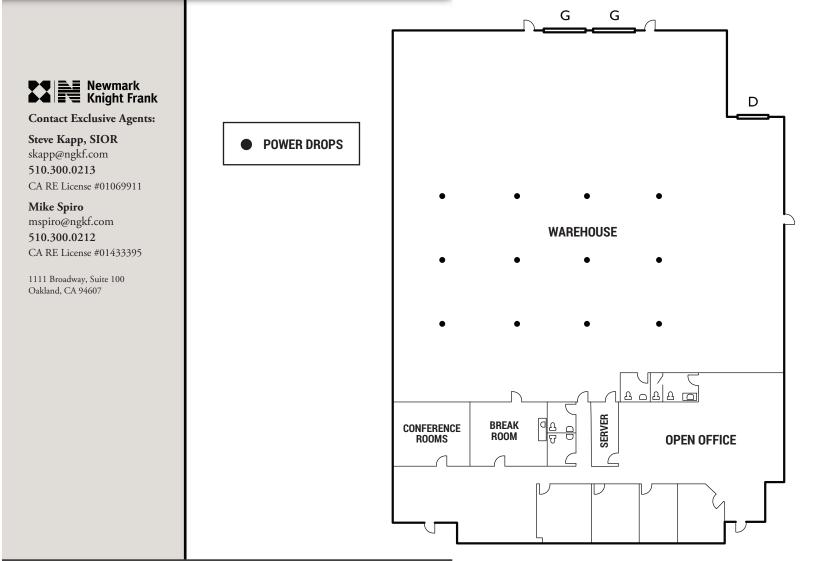

## **Unit Highlights:**

- ±17,008 SF
- 25% Office
- 400 AMP 480 V Power
- Extensive Power Drops in Warehouse
- Shower
- One (1) Dock Door
- Two (2) Grade-Level Doors
- Available Now