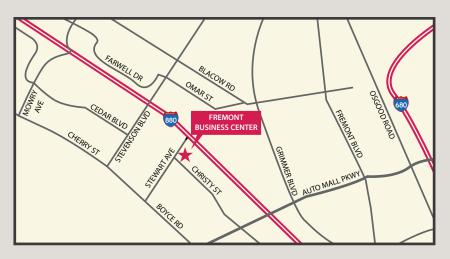

- One Minute from Pacific Commons Retail Complex - Extensive Retail Amenities
- Landscaped Outdoor Dining Areas
- Abundant Parking
- Immediate Freeway Access to I-880 via Stevenson Blvd. or Auto Mall Pkwy
- Multiple Expansion Opportunities Within the Park
- Comcast High Speed Fiber on Site