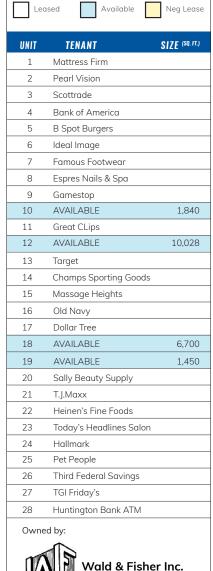

## **HIGHLIGHTS**

- Anchored by Target, T.J.Maxx, Old Navy, Heinen's Fine Foods, Dollar Tree, Famous Footwear, Champs Sports, B Spot, and Pet People
- Located just west of Cleveland's premier 1,800,000 SF SouthPark mall
- Premier regional location in southwest Cleveland trade area
- Ideal for retailers who would like to capture the rapidly-growing communities of Strongsville, Brunswick, Medina, North Royalton, Berea, and Middleburg Heights
- Available:
  - 1,450 SF (Former Office Use)
  - 1,840 SF (Former Restaurant)
- 6,700 SF (Call for Details)
- 10,028 SF (Pier 1)