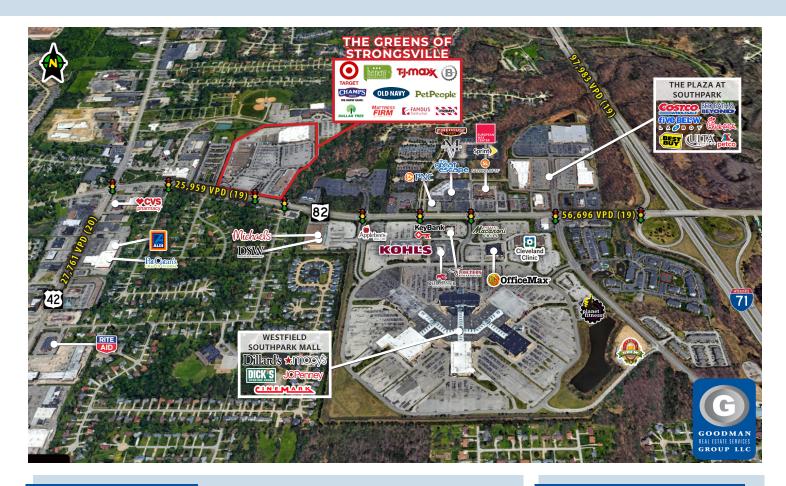

# THE GREENS OF STRONGSVILLE

Strongsville, Ohio

## **HIGHLIGHTS**

- Anchored by Target, T.J.Maxx, Old Navy, Heinen's Fine Foods, Dollar Tree, Famous Footwear, Champs Sports, B Spot, and Pet People
- Located just west of Cleveland's premier 1,800,000 SF SouthPark mall
- Premier regional location in southwest Cleveland trade area
- Ideal for retailers who would like to capture the rapidly-growing communities of Strongsville, Brunswick, Medina, North Royalton, Berea, and Middleburg Heights
- Available:
  - 1,450 SF (Former Office Use)
  - 1,840 SF (Former Restaurant)
- 6,700 SF (Call for Details)
- 10,028 SF (Pier 1)