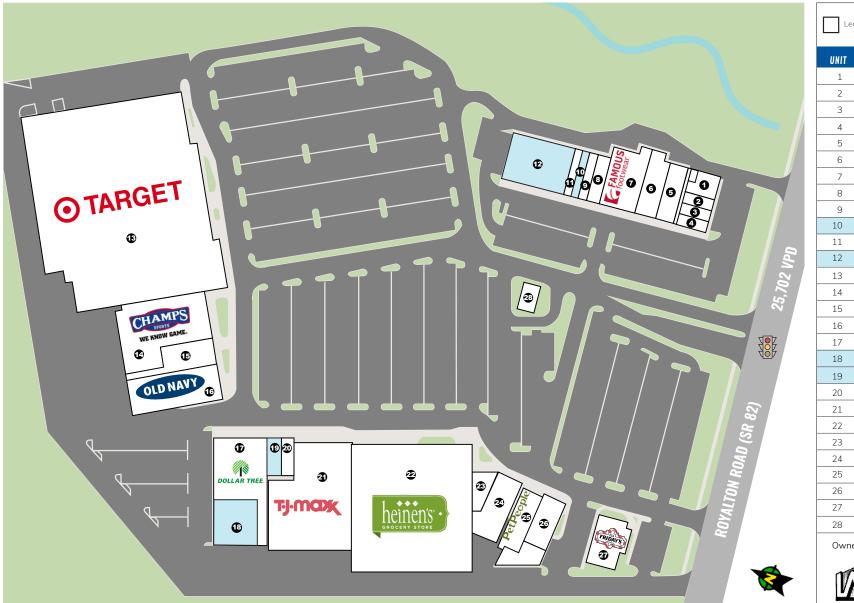

## **HIGHLIGHTS**

- Anchored by Target, T.J.Maxx, Old Navy, Heinen's Fine Foods, Dollar Tree, Famous Footwear, Champs Sports, B Spot, and Pet People
- Located just west of Cleveland's premier 1,800,000 SF SouthPark mall
- Premier regional location in southwest Cleveland trade area
- Ideal for retailers who would like to capture the rapidly-growing communities of Strongsville, Brunswick, Medina, North Royalton, Berea, and Middleburg Heights
- Available:
  - 1,450 SF (Former Office Use)
  - 1,840 SF (Former Restaurant)
- 6,700 SF (Call for Details)
- 10,028 SF (Pier 1)