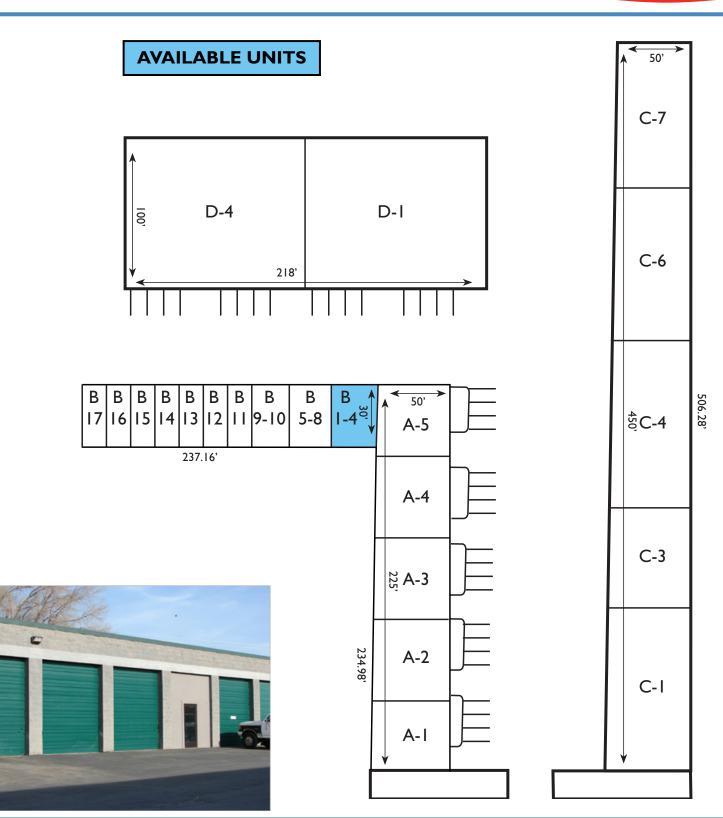

### **PROPERTY FEATURES**

- Available Unit: B-1-4: 2,500 SF
- Lease Rate: \$0.45 PSF, NNN
- Excellent North Salt Lake location
- Liberal MD zoning allows wide tenant mix
- Clear height 18'
- I4' GL doors
- Very well constructed with nice office finish