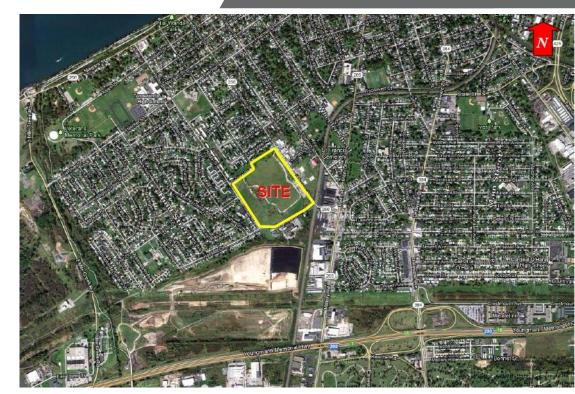

## INDUSTRIAL LAND FOR SALE Spaulding Commerce Park

310 Wheeler Street, Tonawanda, New York

Location Map

Aerial

Site Map

Independently Owned and Operated / A Member of the Cushman & Wakefield Alliance

Cushmake Wakefield Copyright 2015, No warranty or representation, express or implied, is made to the accuracy or completeness of the information contained herein, and same is submitted subject to errors, omissions, change of price, rental or other conditions, withdrawal without notice, and to any special listing conditions imposed by the property owner(s). As applicable, we make no representation of the property (or properties) in question.