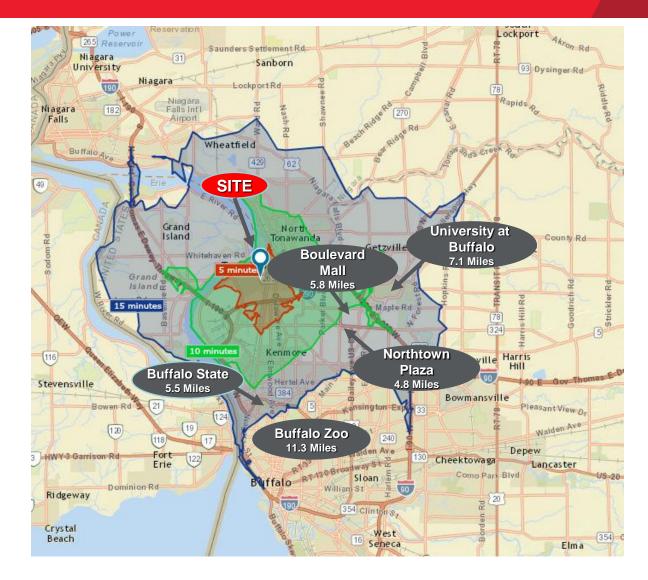

## INDUSTRIAL LAND FOR SALE Spaulding Commerce Park

310 Wheeler Street, Tonawanda, New York

**Drive Time Map** 

Independently Owned and Operated / A Member of the Cushman & Wakefield Alliance

Cushman & Wakefield Copyright 2015. No warranty or representation, express or implied, is made to the accuracy or completeness of the information contained herein, and same is submitted subject to errors, omissions, change of price, rental or other conditions, withdrawal without notice, and to any special listing conditions imposed by the property owner(s). As applicable, we make no representation, express or implied, is made to the accuracy or completeness of the information contained herein, and same is submitted subject to errors, omissions, change of price, rental or other conditions, withdrawal without notice, and to any special listing conditions imposed by the property owner(s). As applicable, we make no representation as to the condition of the property (or properties) in question.