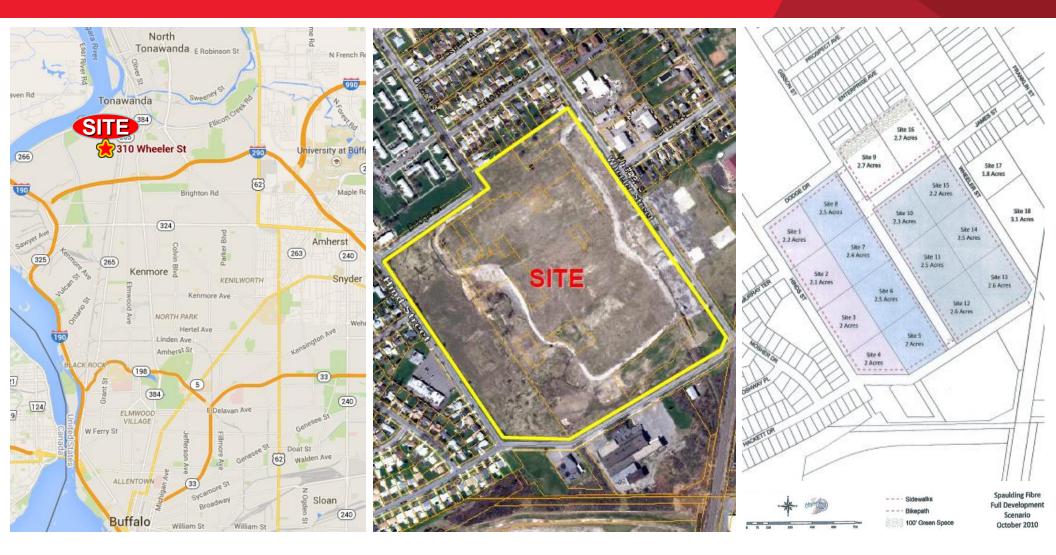

## INDUSTRIAL LAND FOR SALE Spaulding Commerce Park

310 Wheeler Street, Tonawanda, New York

Location Map

Aerial

Site Map

Independently Owned and Operated / A Member of the Cushman & Wakefield Alliance

Cushmake Wakefield Copyright 2015, No warranty or representation, express or implied, is made to the accuracy or completeness of the information contained herein, and same is submitted subject to errors, omissions, change of price, rental or other conditions, withdrawal without notice, and to any special listing conditions imposed by the property owner(s). As applicable, we make no representation of the property (or properties) in question.