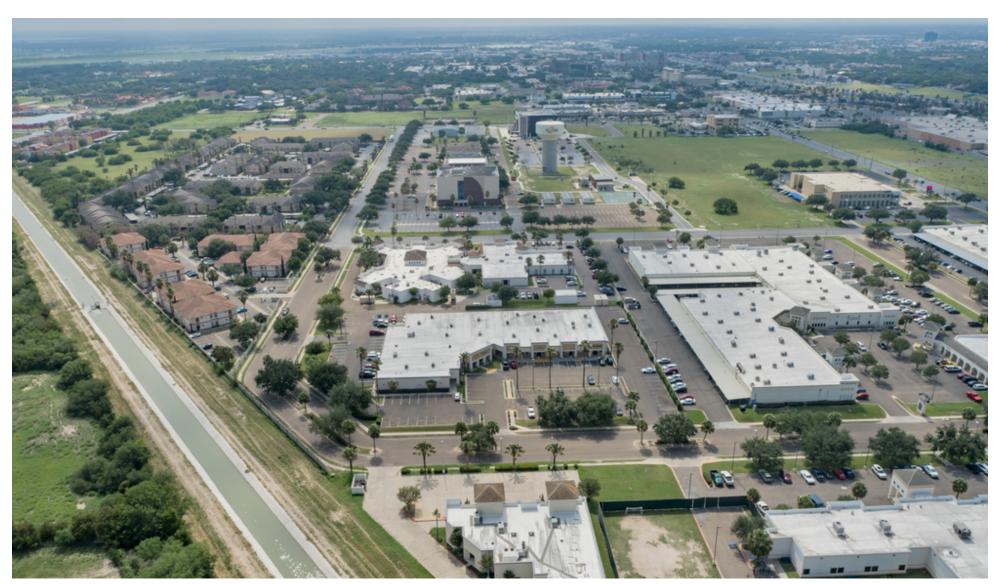

# **MED POINT**

2108 "M" Street , McAllen, TX 78504

### **PROPERTY OVERVIEW**

Med point is located within McAllen's Medical Corridor and is ideal for medical and office users. Proximity to all major hospitals and medical facilities. Accessible by all major, arterial roads.

### **PROPERTY HIGHLIGHTS**

- Accessible by All Major Arterial Roads
- Proximity to Shopping, Entertainment, and Dining
- Great Exposure

2108 "M" Street , McAllen, TX 78504

CBCWORLDWIDE.COM

2108 "M" Street , McAllen, TX 78504