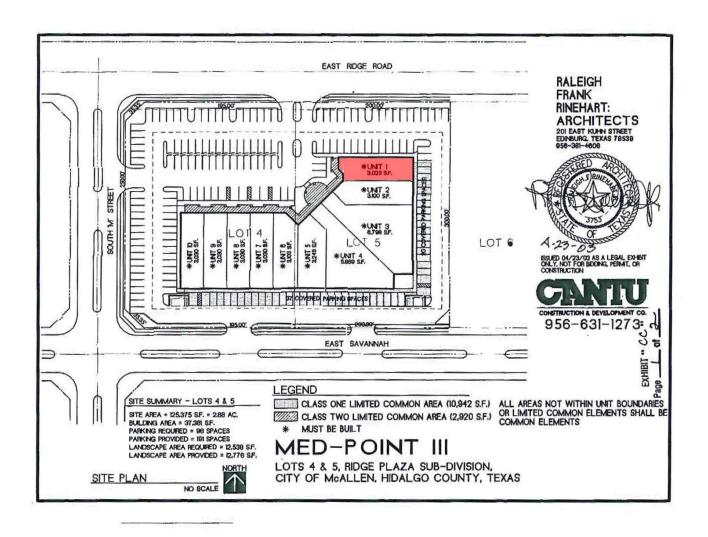

# **MED POINT**

2108 "M" Street , McAllen, TX 78504

### **OFFERING SUMMARY**

| Sale Price:     | \$430,000   |
|-----------------|-------------|
| Available Size: | 3,039 SF    |
| Lot Size:       | 0.24 Acres  |
| Year Built:     | 2005        |
| Zoning:         | Commercial  |
| Parking Ratio   | 10.00/1,000 |