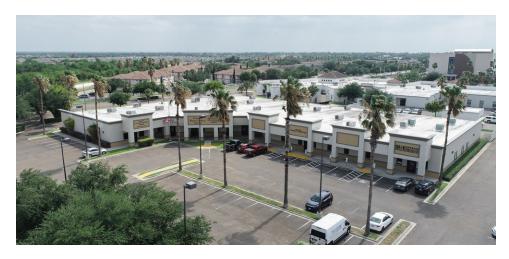

# **MED POINT**

2108 "M" Street , McAllen, TX 78504

### **PROPERTY OVERVIEW**

Med point is located within McAllen's Medical Corridor and is ideal for medical and office users. Proximity to all major hospitals and medical facilities. Accessible by all major, arterial roads.

### **PROPERTY HIGHLIGHTS**

- Accessible by All Major Arterial Roads
- Proximity to Shopping, Entertainment, and Dining
- Great Exposure

2108 "M" Street , McAllen, TX 78504

CBCWORLDWIDE.COM

2108 "M" Street , McAllen, TX 78504