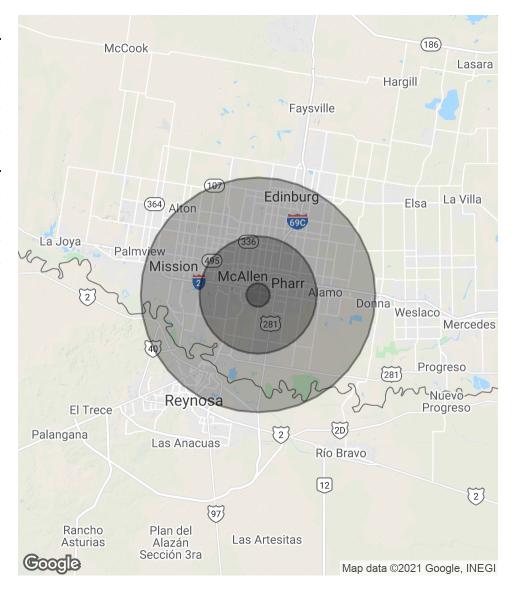

CBCWORLDWIDE.COM

2108 "M" Street, McAllen, TX 78504

2108 "M" Street, McAllen, TX 78504

CBCWORLDWIDE.COM

2108 "M" Street , McAllen, TX 78504

| POPULATION           | 1 MILE   | 5 MILES  | 10 MILES |
|----------------------|----------|----------|----------|
| Total Population     | 3,789    | 175,582  | 475,306  |
| Average age          | 35.0     | 30.1     | 29.9     |
| Average age (Male)   | 34.2     | 28.2     | 28.3     |
| Average age (Female) | 35.9     | 32.2     | 31.5     |
|                      |          |          |          |
| HOUSEHOLDS & INCOME  | 1 MILE   | 5 MILES  | 10 MILES |
| Total households     | 1,379    | 53,549   | 139,533  |
| # of persons per HH  | 2.7      | 3.3      | 3.4      |
|                      |          |          |          |
| Average HH income    | \$72,466 | \$47,431 | \$51,403 |

<sup>\*</sup> Demographic data derived from 2010 US Census