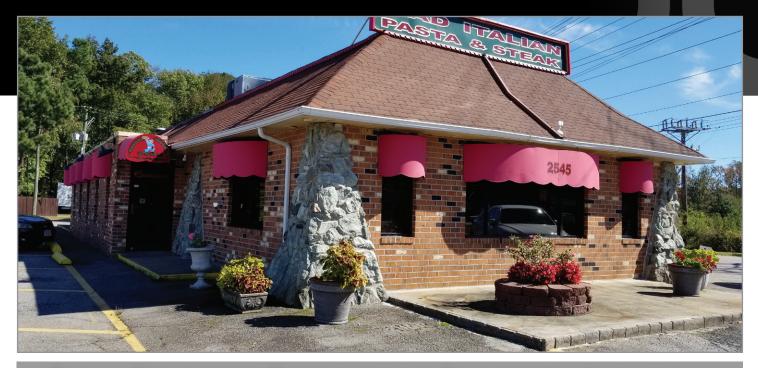

### 2545 S. Crater Road

Petersburg, Virginia

### FULLY EQUIPPED RESTAURANT PROPERTY AVAILABLE

#### **PROPERTY HIGHLIGHTS:**

- ► Restaurant property available, fully equipped (owner retiring) 2,940 SF, 1.05+/- acres, Zoned B-2
- Additional building on site fully leased, 1,240 SF, Zoned B-2
- ► Cell tower easement with income
- ► Additional parcel in rear passes with sale, 1.6+/- acres, Zoned B-2
- Long history of business in area allows new ownership great opportunity
- ► Sale Price \$595,000