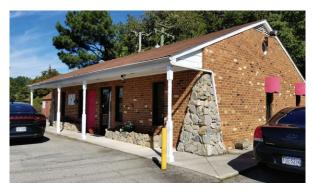

### 2545 S. Crater Road

Petersburg, Virginia

#### **PROPERTY HIGHLIGHTS:**

- ► Restaurant property available, fully equipped (owner retiring) 2,940 SF, 1.05+/- acres, Zoned B-2
- Additional building on site fully leased, 1,240 SF, Zoned B-2
- ► Cell tower easement with income
- ► Additional parcel in rear passes with sale, 1.6+/- acres, Zoned B-2
- Long history of business in area allows new ownership great opportunity
- ► Sale Price \$595,000