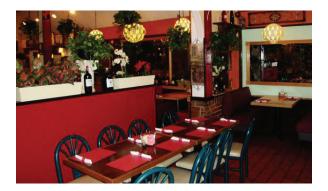

#### **PROPERTY HIGHLIGHTS:**

- ► Restaurant property available, fully equipped (owner retiring) 2,940 SF, 1.05+/- acres, Zoned B-2
- Additional building on site fully leased, 1,240 SF, Zoned B-2
- ► Cell tower easement with income
- ► Additional parcel in rear passes with sale, 1.6+/- acres, Zoned B-2
- Long history of business in area allows new ownership great opportunity
- ► Sale Price \$595,000