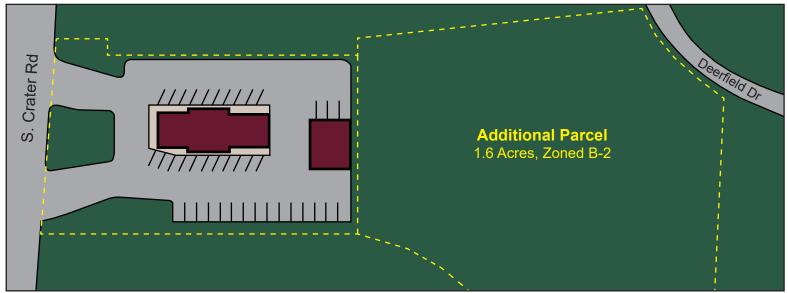

#### **PROPERTY HIGHLIGHTS:**

- ► Restaurant property available, fully equipped (owner retiring) 2,940 SF, 1.05+/- acres, Zoned B-2
- Additional building on site fully leased, 1,240 SF, Zoned B-2
- ► Cell tower easement with income
- ► Additional parcel in rear passes with sale, 1.6+/- acres, Zoned B-2
- Long history of business in area allows new ownership great opportunity
- ► Sale Price \$595,000