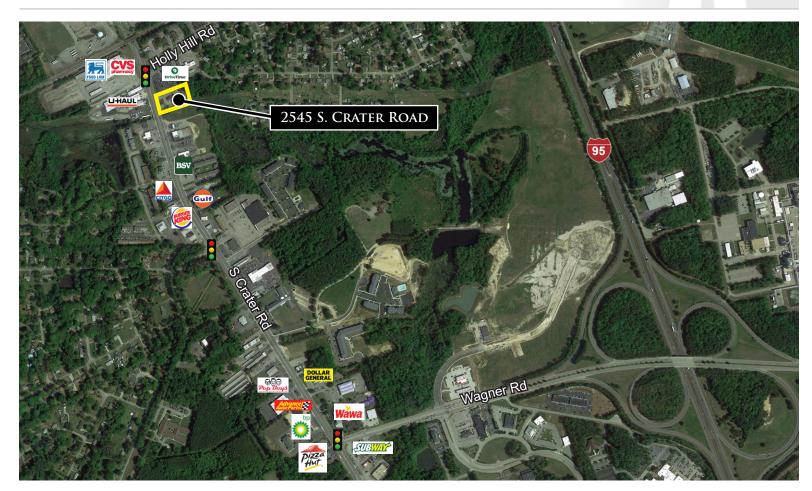

## 2545 S. Crater Road

– Petersburg, Virginia –

#### Nathan S. Jones, IV

nathan.jones@domcommercial.com Office: 855.530.2300, Call or Text!

domcomm.com