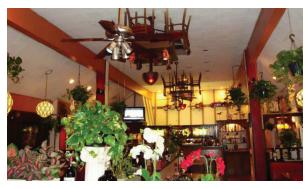

#### **PROPERTY HIGHLIGHTS:**

- ► Restaurant property available, fully equipped (owner retiring) 2,940 SF, 1.05+/- acres, Zoned B-2
- Additional building on site fully leased, 1,240 SF, Zoned B-2
- ► Cell tower easement with income
- ► Additional parcel in rear passes with sale, 1.6+/- acres, Zoned B-2
- Long history of business in area allows new ownership great opportunity
- ► Sale Price \$595,000