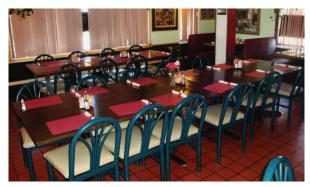

LABLE

#### **PROPERTY HIGHLIGHTS:**

- ► Restaurant property available, fully equipped (owner retiring) 2,940 SF, 1.05+/- acres, Zoned B-2
- Additional building on site fully leased, 1,240 SF, Zoned B-2
- ► Cell tower easement with income
- ► Additional parcel in rear passes with sale, 1.6+/- acres, Zoned B-2
- Long history of business in area allows new ownership great opportunity
- ► Sale Price \$595,000







# **DOMINION COMMERCIAL**

Nathan S. Jones, IV
nathan.jones@domcommercial.com
Office: 855.530.2300, Call or Text!
domcomm.com

Follow us on:















### 2545 S. Crater Road

– Petersburg, Virginia –







#### Nathan S. Jones, IV

nathan.jones@domcommercial.com Office: 855.530.2300, Call or Text!

domcomm.com

## 2545 S. Crater Road

– Petersburg, Virginia –



















#### Nathan S. Jones, IV

nathan.jones@domcommercial.com Office: 855.530.2300, Call or Text!

domcomm.com