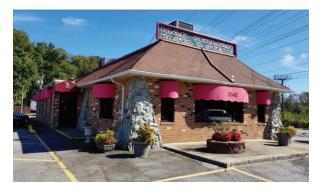

### 2545 S. Crater Road

Petersburg, Virginia

### FULLY EQUIPPED RESTAURANT PROPERTY AVAILABLE

#### **PROPERTY HIGHLIGHTS:**

- ► Restaurant property available, fully equipped (owner retiring) 2,940 SF, 1.05+/- acres, Zoned B-2
- Additional building on site fully leased, 1,240 SF, Zoned B-2
- ► Cell tower easement with income
- ► Additional parcel in rear passes with sale, 1.6+/- acres, Zoned B-2
- Long history of business in area allows new ownership great opportunity
- ► Sale Price \$595,000