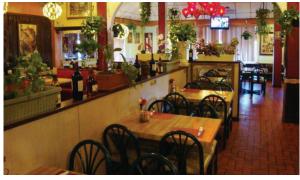

AILABLE

#### **PROPERTY HIGHLIGHTS:**

- ► Restaurant property available, fully equipped (owner retiring) 2,940 SF, 1.05+/- acres, Zoned B-2
- Additional building on site fully leased, 1,240 SF, Zoned B-2
- ► Cell tower easement with income
- ► Additional parcel in rear passes with sale, 1.6+/- acres, Zoned B-2
- Long history of business in area allows new ownership great opportunity
- ► Sale Price \$595,000







# **DOMINION COMMERCIAL**

Nathan S. Jones, IV
nathan.jones@domcommercial.com
Office: 855.530.2300, Call or Text!
domcomm.com

Follow us on:















### 2545 S. Crater Road

– Petersburg, Virginia –







#### Nathan S. Jones, IV

nathan.jones@domcommercial.com Office: 855.530.2300, Call or Text!

domcomm.com

## 2545 S. Crater Road

– Petersburg, Virginia –



















#### Nathan S. Jones, IV

nathan.jones@domcommercial.com Office: 855.530.2300, Call or Text!

domcomm.com