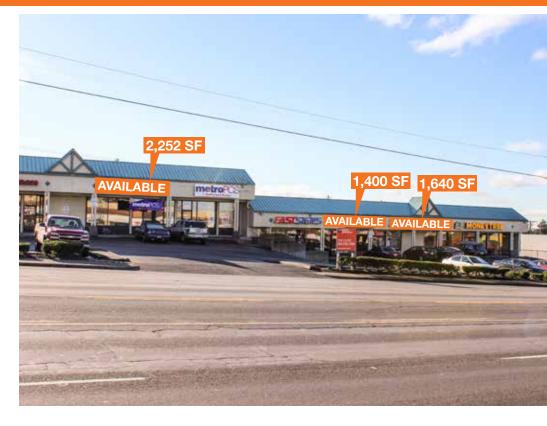

## Huge signage!

Great availability in Tacoma
Mall market

2,252 SF available immediately

1,400 SF available immediately

1,640 SF available April 1, 2017

3,040 SF possible

58,000+ CPD at intersection, one block from I-5 interchange

Join Mallory Paints/Benjamin Moore, Fast Signs, and more!

Incredible visibility with pylon signage potential

Next to the Ashley Furniture Store & across from Jared's Jewelers and Big 5

\$22-\$24 PSF, NNN