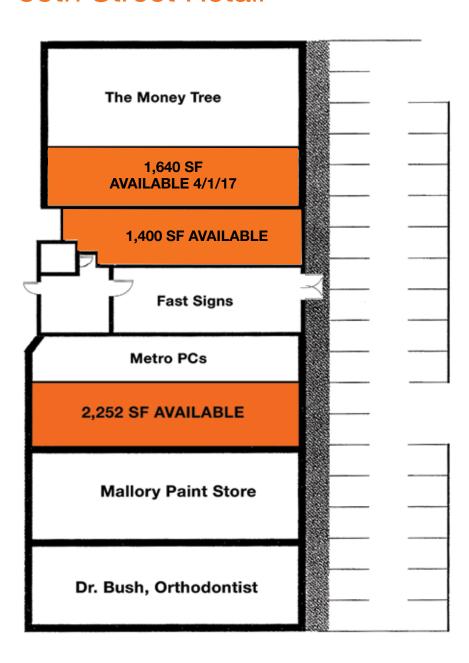

## Huge signage!

Great availability in Tacoma
Mall market

2,252 SF available immediately

1,400 SF available immediately

1,640 SF available April 1, 2017

3,040 SF possible

58,000+ CPD at intersection, one block from I-5 interchange

Join Mallory Paints/Benjamin Moore, Fast Signs, and more!

Incredible visibility with pylon signage potential

Next to the Ashley Furniture Store & across from Jared's Jewelers and Big 5

\$22-\$24 PSF, NNN