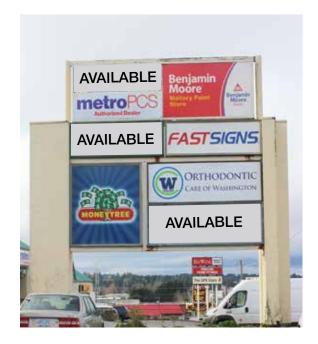

### Signage

Join Mallory Paints/Benjamin Moore, Fast Signs, and more!

Incredible visibility with pylon signage potential

Next to the Ashley Furniture Store & across from Jared's Jewelers and Big 5

\$22-\$24 PSF, NNN