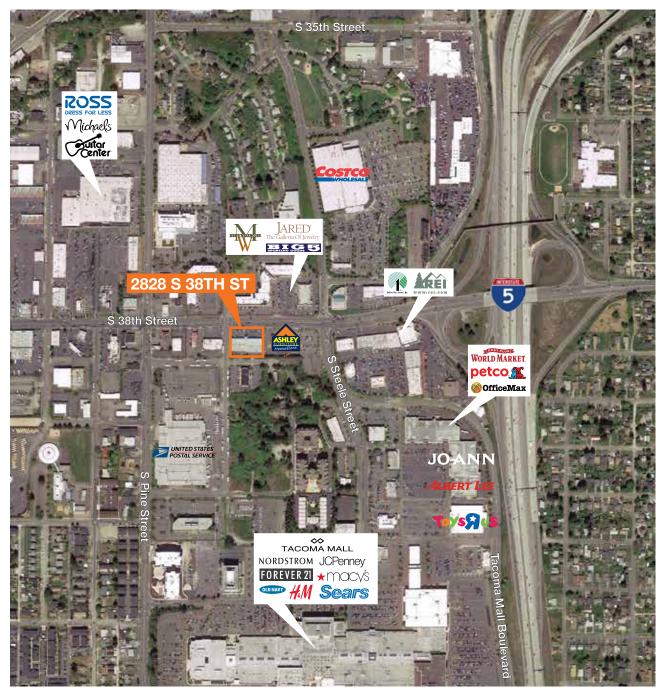

# 38th Street Retail

2522 South 38th Street Tacoma, WA

Join Mallory Paints/Benjamin Moore, Fast Signs, and more!

Incredible visibility with pylon signage potential

Next to the Ashley Furniture Store & across from Jared's Jewelers and Big 5

\$22-\$24 PSF, NNN