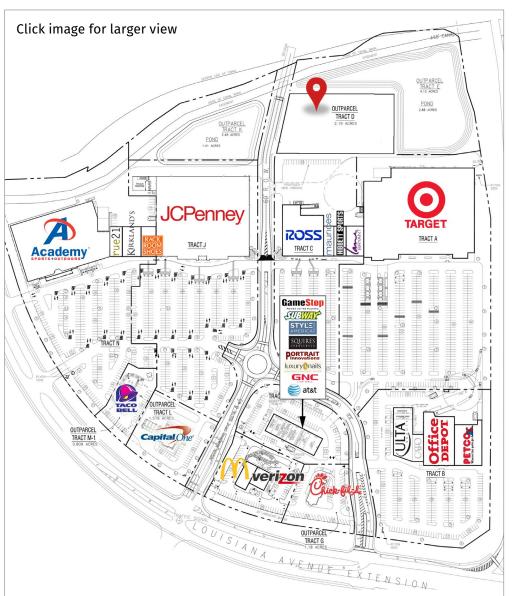

#### **Tenants**

- Target
- Academy Sports + Outdoors
- JCPenney
- Office Depot
- Ross Dress for Less
- ULTA Beauty
- · Rack Room Shoes
- Kirkland's
- rue21
- Game Stop
- maurices
- Hibbett Sports
- Lane Bryant
- GNC
- AT&T
- Verizon Wireless
- Cato
- Petco
- McDonald's
- Chick-fil-A
- Taco Bell

# Stirling Lafayette Outparcel

Interstate 10 & Louisiana Avenue, Lafayette, LA

Overview

Photos

Site Plan

Aerial 1

Aerial 2

Demographics