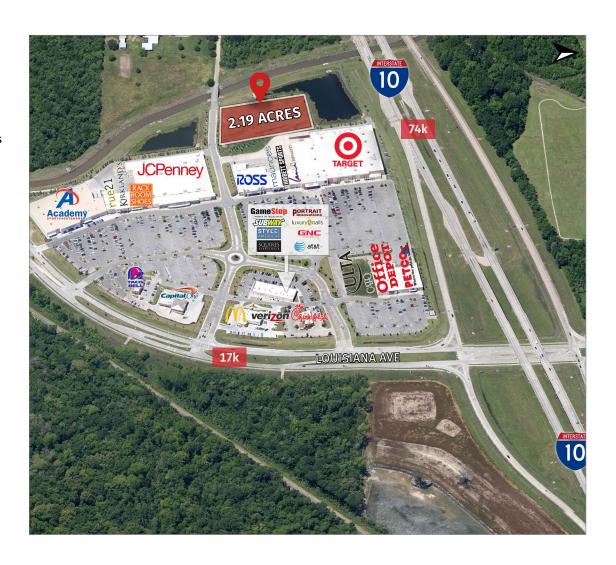

#### **Property Description**

This is a premier site along I-10 at Louisiana Avenue. The location is ideal due to the great visibility along Interstate 10 and the recent expansion of Louisiana Avenue. This center is fully stabilized with one remaining outparcel, which is an excellent position for a hotel. Lafayette's residential and income growth over the last 10 years has made this MSA worthy of a two store market to many national retailers. Be one of the many to join.

#### **Property Size**

Hotel Site: Tract D - 2.19 Acres

#### **Traffic Count (ADT 2016)**

• Interstate 10: 74k

Louisiana Ave: 17k

#### **Tenants**

- Target
- Academy Sports + Outdoors
- JCPenney
- Office Depot
- Ross Dress for Less
- ULTA Beauty
- · Rack Room Shoes
- Kirkland's
- rue21
- Game Stop
- maurices
- Hibbett Sports
- Lane Bryant
- GNC
- AT&T
- Verizon Wireless
- Cato
- Petco
- McDonald's
- Chick-fil-A
- Taco Bell