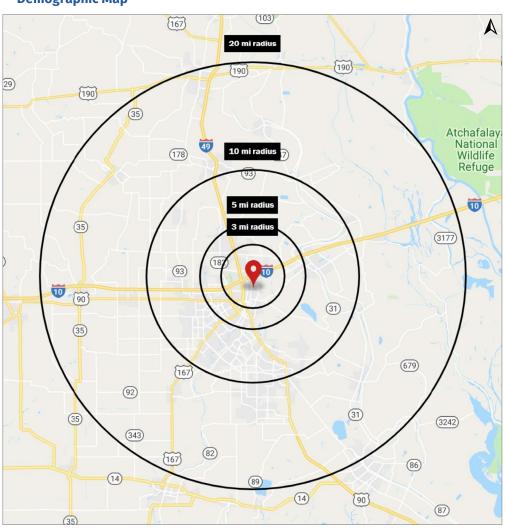

### **Demographic Map**

| 2019 Demographics  | 3 mi.    | 5 mi.    | 10 mi.   | 20 mi.   |
|--------------------|----------|----------|----------|----------|
| Population         | 37,568   | 79,963   | 232,662  | 405,099  |
| Avg. HH Income     | \$45,811 | \$50,886 | \$69,405 | \$67,093 |
| Households         | 15,362   | 33,013   | 96,885   | 163,807  |
| Proj. 5-Yr. Growth | 0.4%     | 0.3%     | 0.2%     | _        |