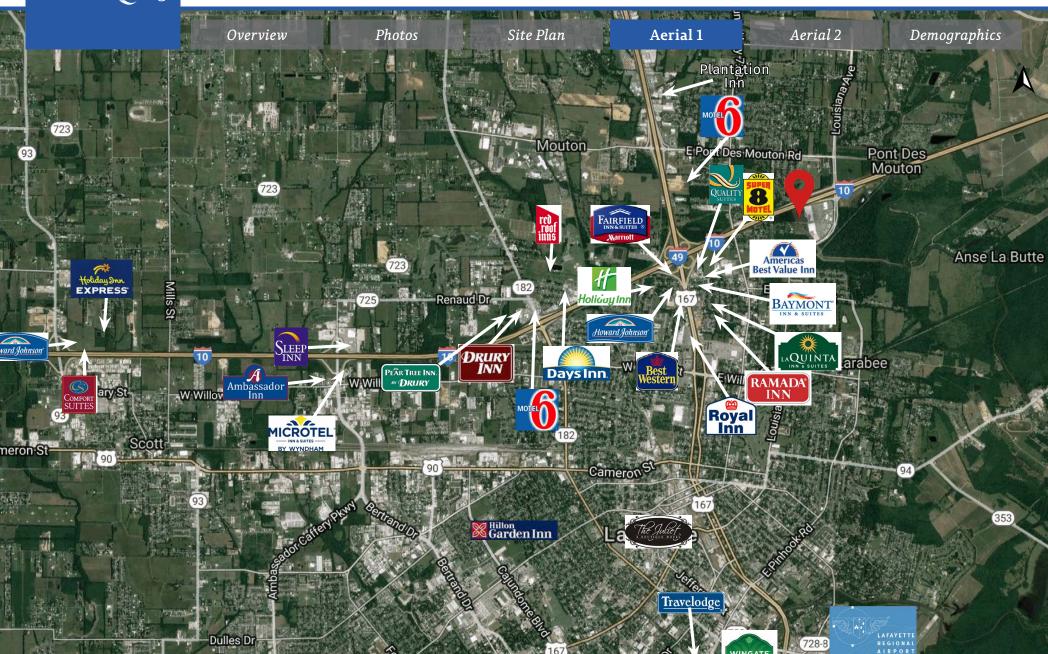

# Stirling Lafayette Outparcel

Interstate 10 & Louisiana Avenue, Lafayette, LA

Overview Photos Site Plan Aerial 1 Aerial 2 Demographics

Office: 337-234-4481 Direct: 337-572-0234 ccornay@stirlingprop.com