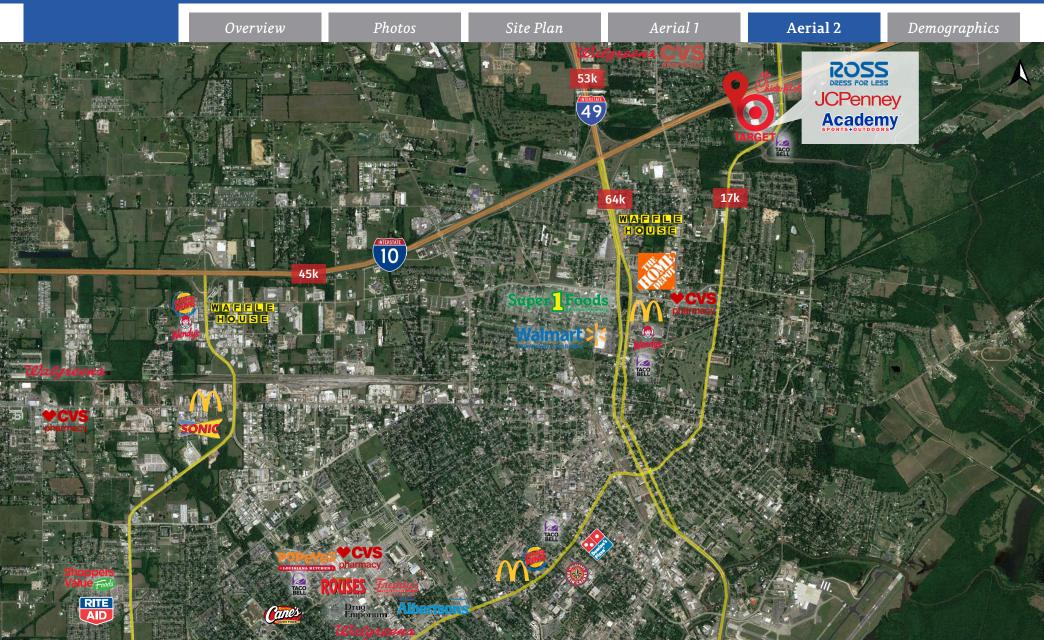

#### **Traffic Count (ADT 2016)**

• Interstate 10: 74k

Louisiana Ave: 17k

#### **Tenants**

- Target
- Academy Sports + Outdoors
- JCPenney
- Office Depot
- Ross Dress for Less
- ULTA Beauty
- · Rack Room Shoes
- Kirkland's
- rue21
- Game Stop
- maurices
- Hibbett Sports
- Lane Bryant
- GNC
- AT&T
- Verizon Wireless
- Cato
- Petco
- McDonald's
- Chick-fil-A
- Taco Bell