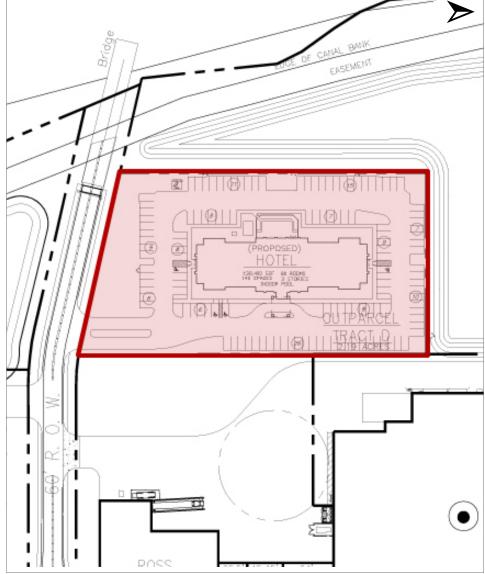

#### **Property Description**

This is a premier site along I-10 at Louisiana Avenue. The location is ideal due to the great visibility along Interstate 10 and the recent expansion of Louisiana Avenue. This center is fully stabilized with one remaining outparcel, which is an excellent position for a hotel. Lafayette's residential and income growth over the last 10 years has made this MSA worthy of a two store market to many national retailers. Be one of the many to join.

#### **Property Size**

Hotel Site: Tract D - 2.19 Acres

# Stirling Lafayette Outparcel

Interstate 10 & Louisiana Avenue, Lafayette, LA

Office: 337-234-4481 Direct: 337-572-0234 ccornay@stirlingprop.com