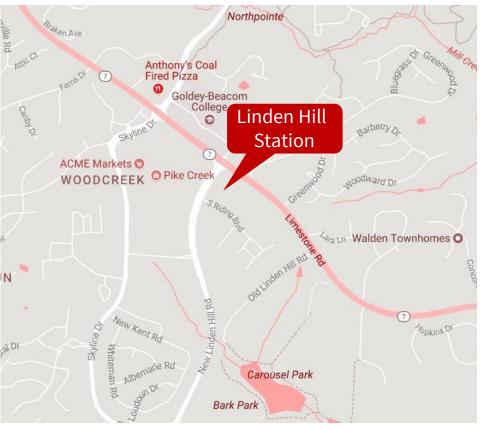

### 1, 3, & 5 Mile Radius

| w w |                                          | 1 mile<br>radius | 3 mile<br>radius |
|-----|------------------------------------------|------------------|------------------|
| (   | Total Daytime<br>Population              | 7,303            | 52,099           |
|     | Median<br>Household<br>Income            | \$81,077         | \$78,948         |
|     | Average Annual<br>Daily Traffic<br>Count | 40,000           |                  |