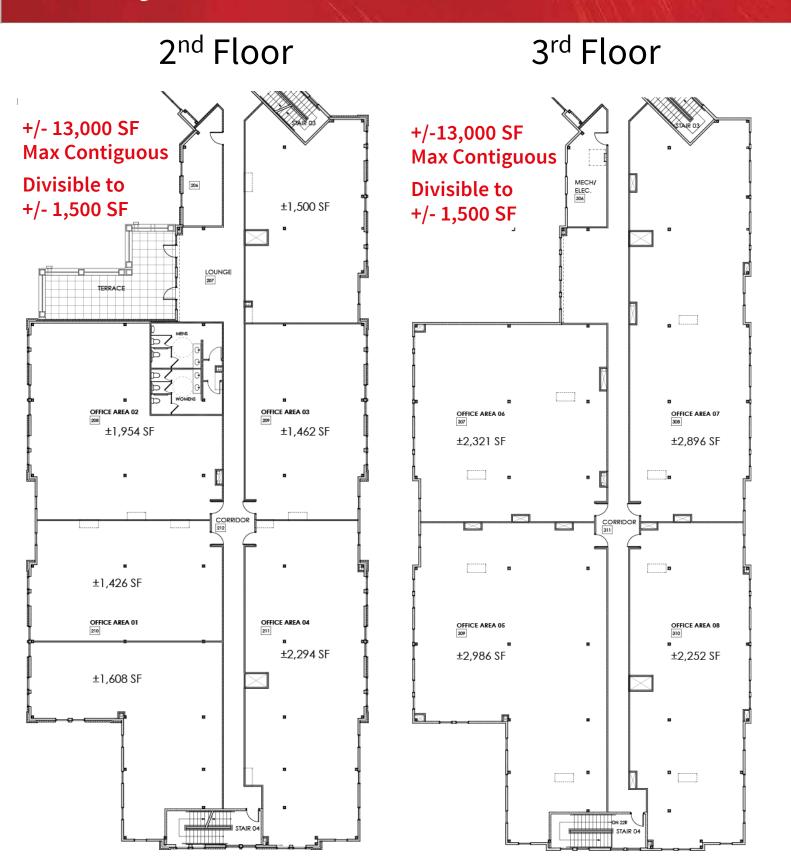

#### Office Space for Lease

- Premier mixed-use development includes office, retail, & multi-family
- New construction located in the heart of Pike Creek
- Free parking available
- Prominent, highly visible location