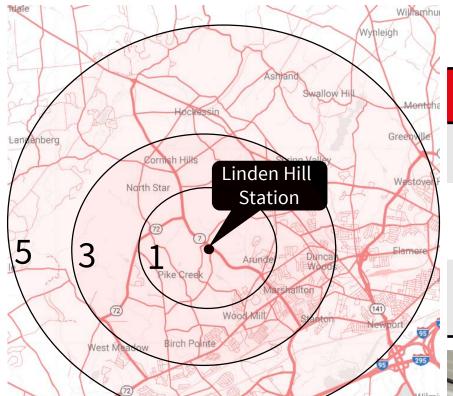

### 1, 3, & 5 Mile Radius

| w w |                                          | 1 mile<br>radius | 3 mile<br>radius |
|-----|------------------------------------------|------------------|------------------|
| (   | Total Daytime<br>Population              | 7,303            | 52,099           |
|     | Median<br>Household<br>Income            | \$81,077         | \$78,948         |
|     | Average Annual<br>Daily Traffic<br>Count | 40,000           |                  |