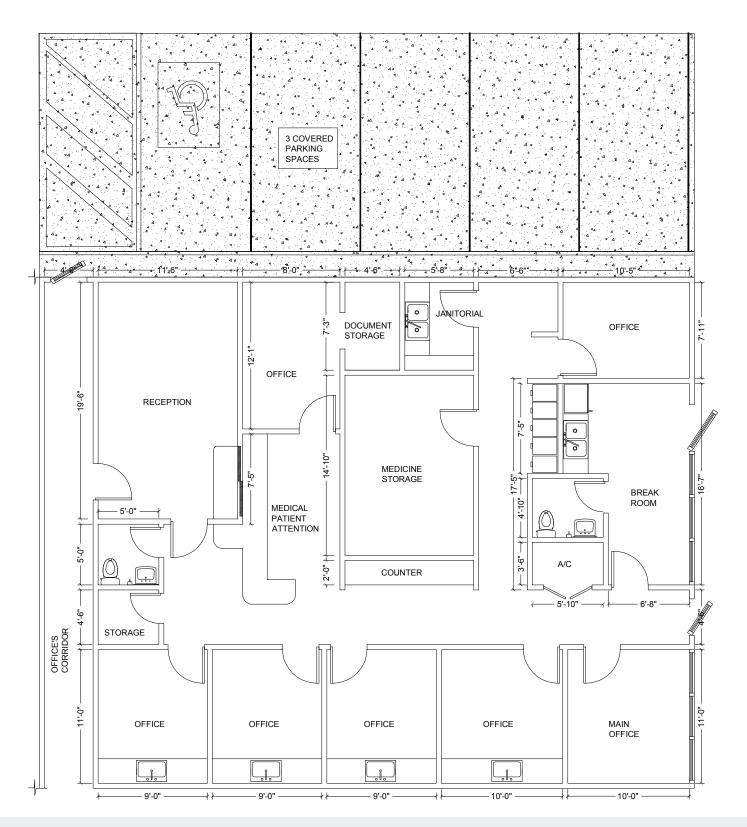

#### **Property Features**

- Medical Office With 4 Exam Rooms, Executive Office & Plenty of Administrative Areas
- Close Proximity to North Hills Hospital & Harris Methodist
- Convenient Access to Loop 820
- 3 Reserved Parking Spaces in Rear