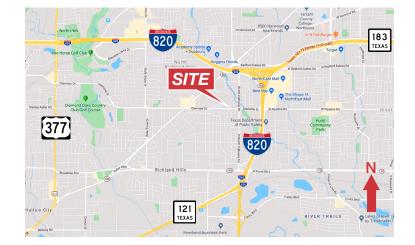

#### **Property Features**

- Medical Office With 4 Exam Rooms, Executive Office & Plenty of Administrative Areas
- Close Proximity to North Hills Hospital & Harris Methodist
- Convenient Access to Loop 820
- 3 Reserved Parking Spaces in Rear