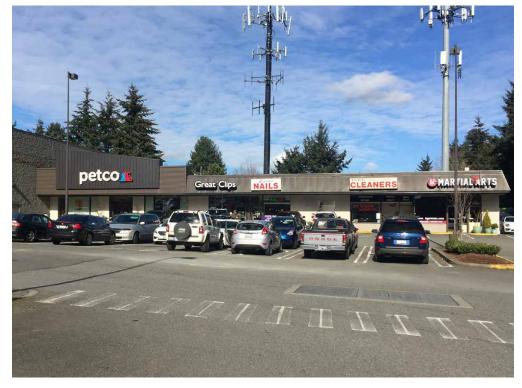

JUANITA FIRS

Justin Holmes | Ryan Cornish

First Western Properties—Tacoma Inc. | 253.472.0404 6402 Tacoma Mall Blvd, Tacoma, WA 98409 | fwp-inc.com First Western Properties, Inc. | 425.822.5522 11621 97th Lane NE, Kirkland, WA 98034 | fwp-inc.com **JUANITA FIRS** is located in Juanita - the annexed neighborhood of Kirkland - anchored by Safeway. This busy shopping center is surrounded by a high income residential area with a large labor force in the immediate trade area with approximately 195,000 empolyees.

## **TENANTS**