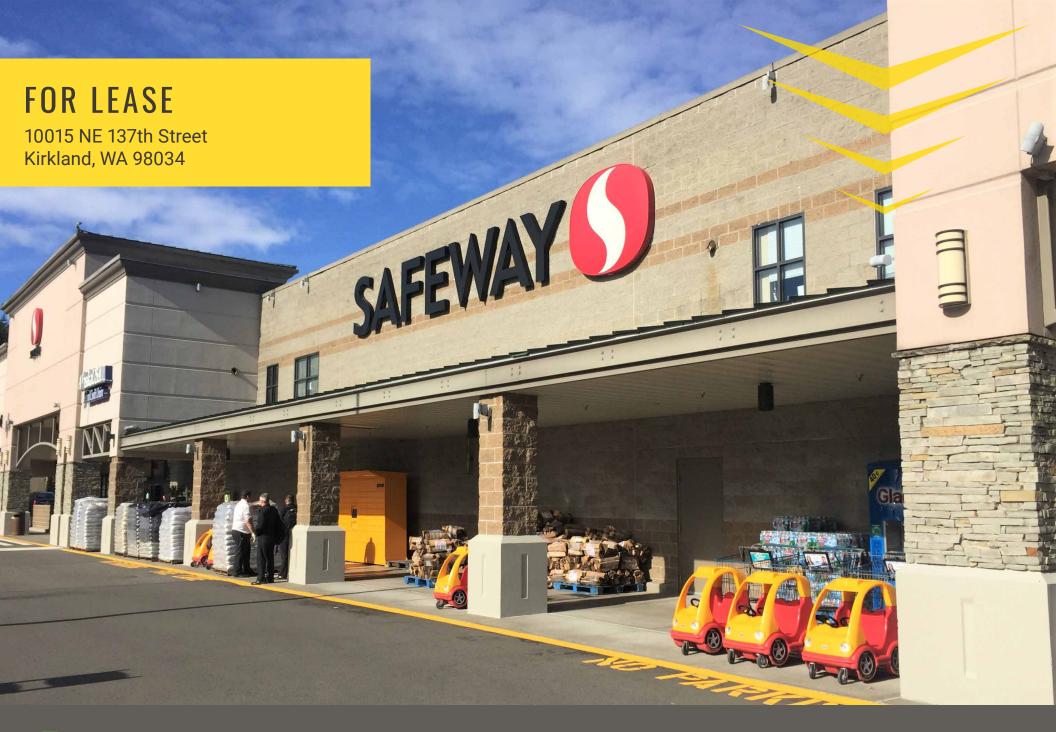

JUANITA FIRS

Justin Holmes | Ryan Cornish

First Western Properties—Tacoma Inc. | 253.472.0404 6402 Tacoma Mall Blvd, Tacoma, WA 98409 | fwp-inc.com First Western Properties, Inc. | 425.822.5522 11621 97th Lane NE, Kirkland, WA 98034 | fwp-inc.com **JUANITA FIRS** is located in Juanita - the annexed neighborhood of Kirkland - anchored by Safeway. This busy shopping center is surrounded by a high income residential area with a large labor force in the immediate trade area with approximately 195,000 empolyees.