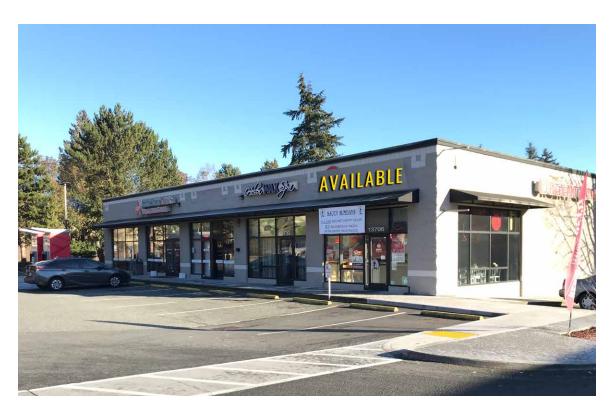

## 10015 NE 137TH ST:

1,239 SF \$35.00 PSF PLUS \$5.00 NNN (AVAILABLE APRIL 1, 2019)

Population

Average HH Income

**Daytime Population** 

| Regis - 2018 |          |           |         |
|--------------|----------|-----------|---------|
| Mile 1       | 19,864   | \$128,883 | 6,921   |
| Mile 3       | 103,023  | \$142,132 | 67,588  |
| Mile 5       | 272,530  | \$146,268 | 183,927 |
| TVIIIC O     | 2,72,000 | Ψ1 10,200 | 100,727 |