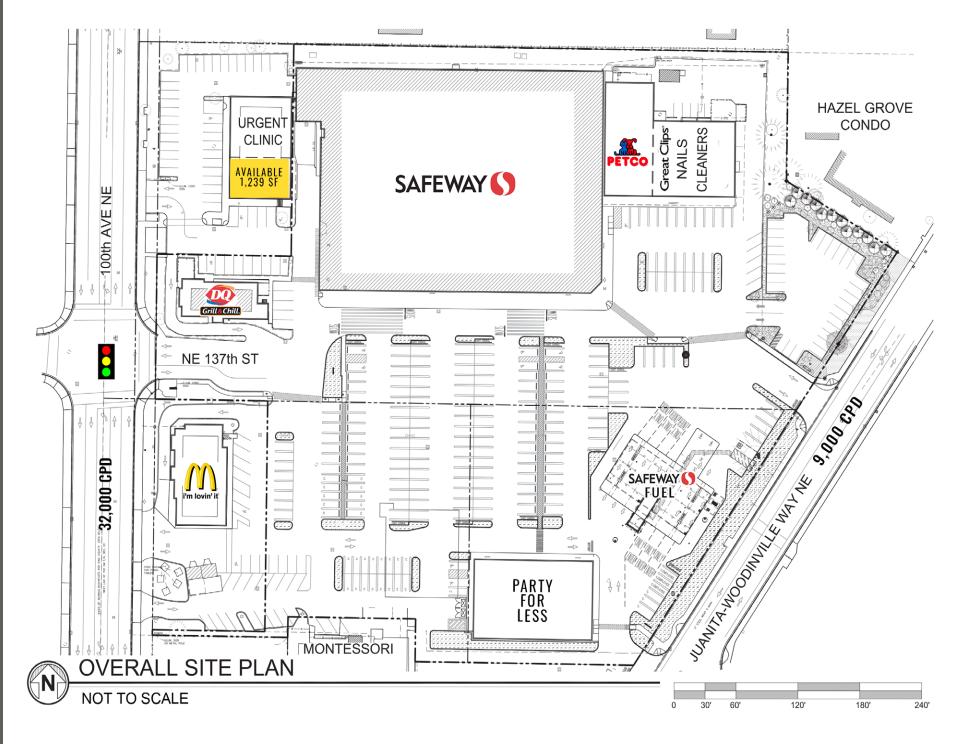

## 10015 NE 137TH ST:

1,239 SF \$35.00 PSF PLUS \$5.00 NNN (AVAILABLE APRIL 1, 2019)

Population

Average HH Income

**Daytime Population** 

| Regis - 2018 |          |           |         |
|--------------|----------|-----------|---------|
| Mile 1       | 19,864   | \$128,883 | 6,921   |
| Mile 3       | 103,023  | \$142,132 | 67,588  |
| Mile 5       | 272,530  | \$146,268 | 183,927 |
| TVIIIC O     | 2,72,000 | Ψ1 10,200 | 100,727 |

High Income Residential Area

Located in Juanita Neighborhood

9,000 CPD Juanita Woodinville Way NE

32,000 CPD 100th Ave NE

**KIRKLAND, WA** is a business savvy city and a supportive place to work. Located on the east side of Lake Washington directly across from Seattle, Kirkland's thriving business environment offers companies a highly educated workforce and a dynamic business community. Kirkland is uniquely situated to provide the charm and atmosphere of a small waterfront town with urban amenities.