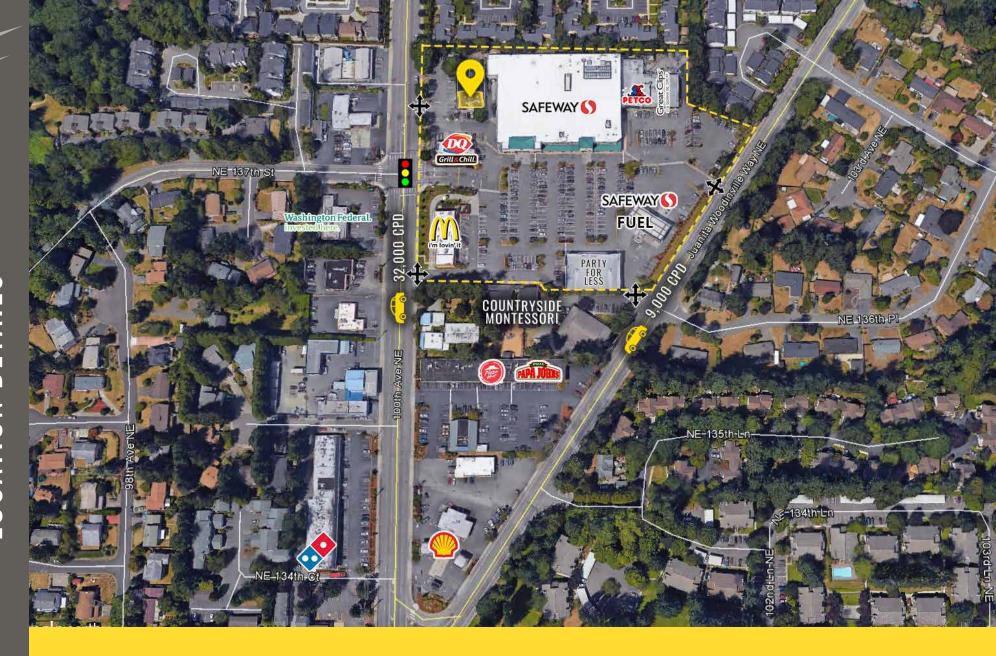

High Income Residential Area

Located in Juanita Neighborhood

9,000 CPD Juanita Woodinville Way NE

32,000 CPD 100th Ave NE

**KIRKLAND, WA** is a business savvy city and a supportive place to work. Located on the east side of Lake Washington directly across from Seattle, Kirkland's thriving business environment offers companies a highly educated workforce and a dynamic business community. Kirkland is uniquely situated to provide the charm and atmosphere of a small waterfront town with urban amenities.