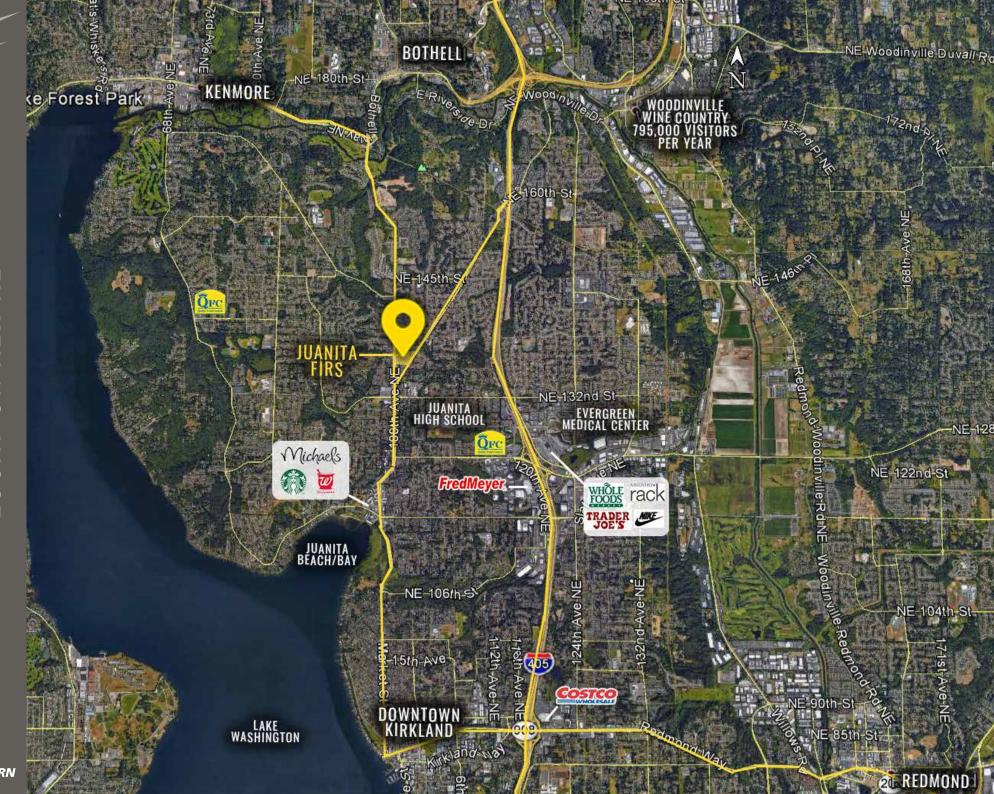

High Income Residential Area

Located in Juanita Neighborhood

9,000 CPD Juanita Woodinville Way NE

32,000 CPD 100th Ave NE

**KIRKLAND, WA** is a business savvy city and a supportive place to work. Located on the east side of Lake Washington directly across from Seattle, Kirkland's thriving business environment offers companies a highly educated workforce and a dynamic business community. Kirkland is uniquely situated to provide the charm and atmosphere of a small waterfront town with urban amenities.