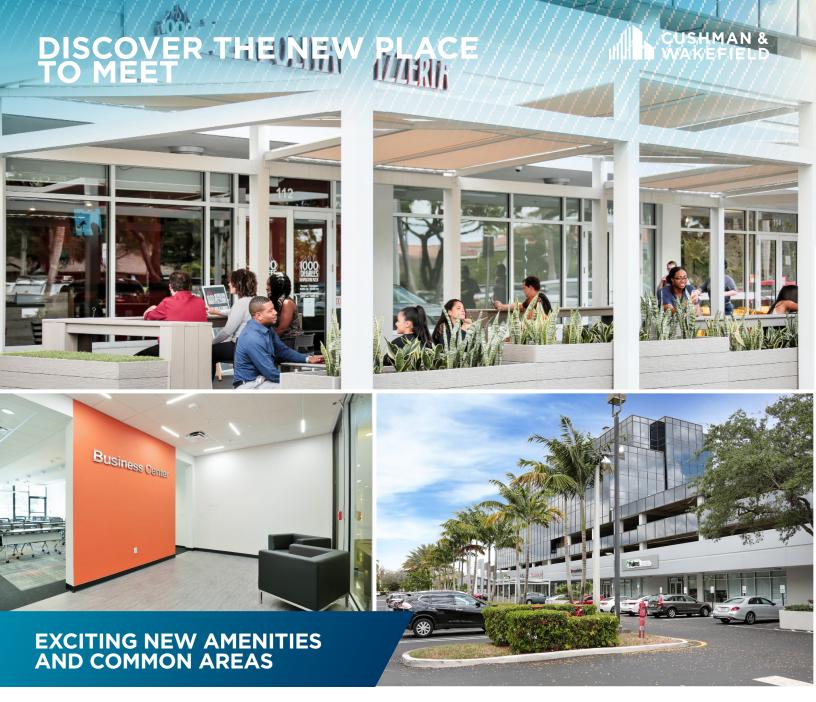

## **PROPERTY HIGHLIGHTS**

- Newly renovated common areas, tenant suites, and building systems
- Only building in Coral Springs with on-site security and property management
- Executive covered parking
- Unobstructed views, with floor to ceiling glass windows
- On-site business/conference center
- Building signage available

## **ON-SITE RETAIL AMENITIES**

- Specialty Coffee Shop
- High end bar and restaurant coming soon
- Fast casual dining
- Multiple indoor and outdoor gathering areas