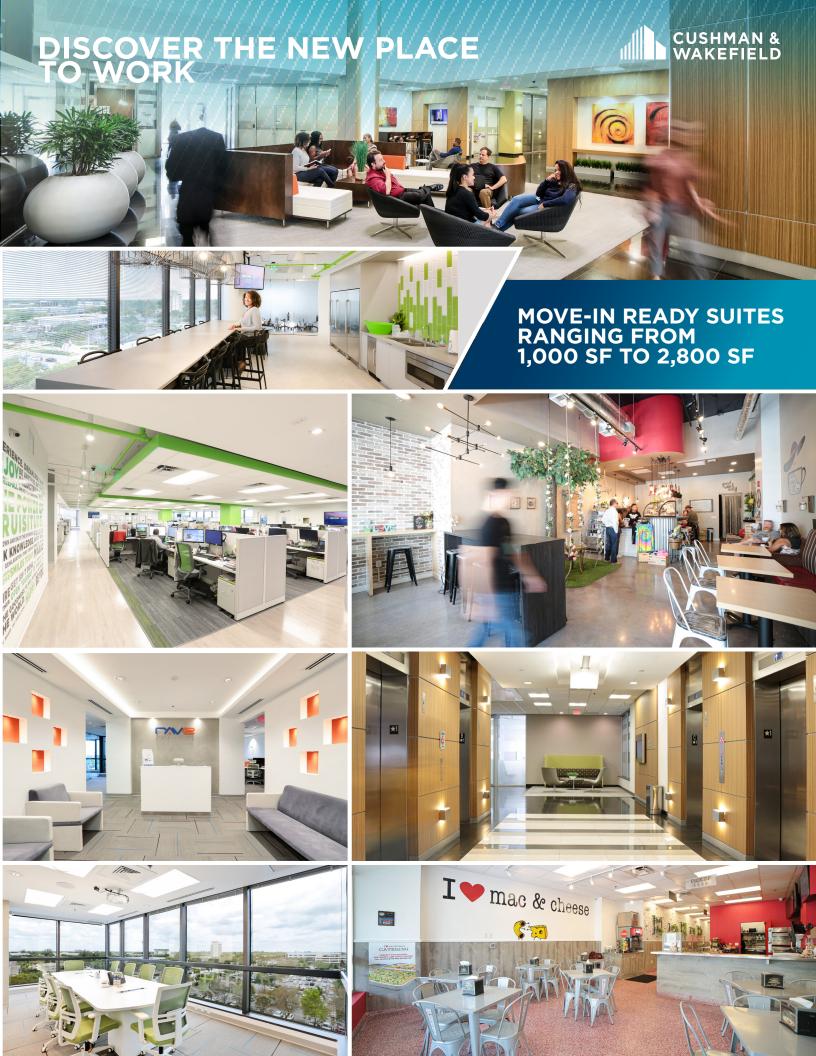

## **PROPERTY HIGHLIGHTS**

- Newly renovated common areas, tenant suites, and building systems
- Only building in Coral Springs with on-site security and property management
- Executive covered parking
- Unobstructed views, with floor to ceiling glass windows
- On-site business/conference center
- Building signage available

## **ON-SITE RETAIL AMENITIES**

- Specialty Coffee Shop
- High end bar and restaurant coming soon
- Fast casual dining
- Multiple indoor and outdoor gathering areas