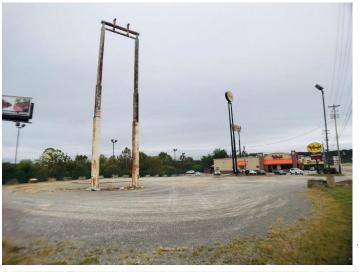

This is the last vacant parcel on Lovell Road and I-40/I-75. Located in the Turkey Creek retail corridor in West Knoxville. Access is at traffic light. Already graded and ready to go for development. The property also has signage that is visible from I-40/I-75. Adjacent to Bojangles and surrounded by Harley Davidson, Krystal, Subway. Traffic counts on Lovell Road are 39,259 VPD and 140,923 on I-40/I-75. Zoned CB, perfect for QSR or street retail. Deed restrictions on petroleum products and chicken.