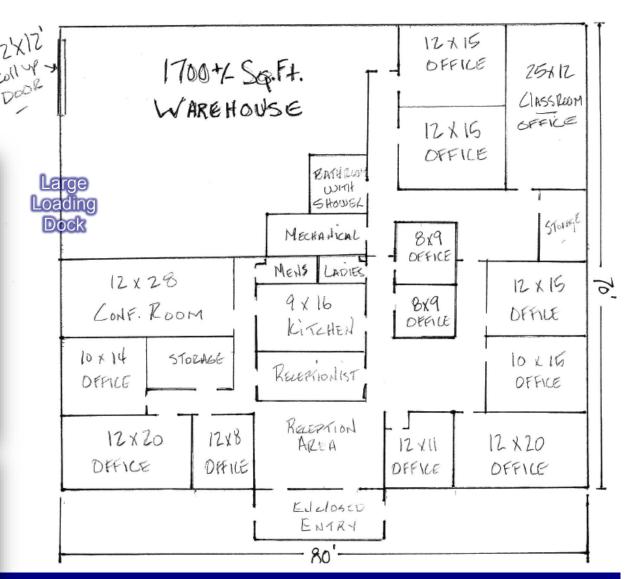

±1,700 SF of Conditioned Warehouse

## 2121 Metro Circle Huntsville, Alabama

Total Available: ±5,600 SF

For Lease: \$8 psf Modified Gross

±24,830 SF site/Fenced Yard: 170' X 40'

Located in HUB Zone

Offered by:

**Samples Properties** 

**Contact Jim Smoot at:** 