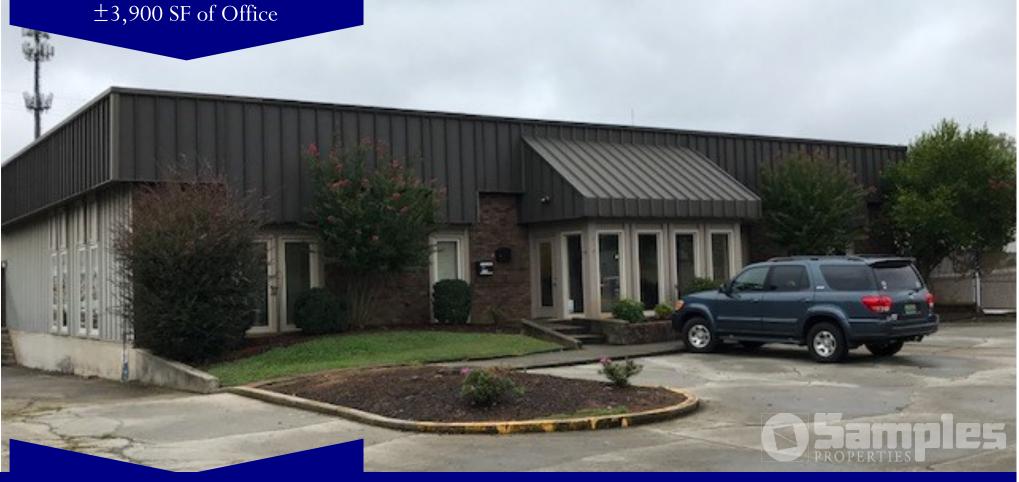

## 2121 Metro Circle Huntsville, Alabama

Total Available: ±5,600 SF

For Lease: \$8 psf Modified Gross

±24,830 SF site/Fenced Yard: 170' X 40'

Located in HUB Zone

Offered by:

**Samples Properties** 

**Contact Jim Smoot at:** 