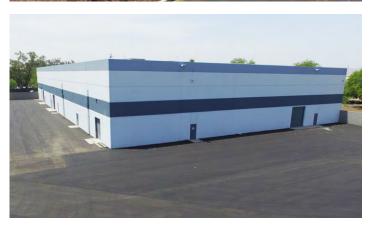

### 323 South Bracken Lane

47,997 SF on 6.727 Acres

## Improvements As Follows

New re-foamed roof with warranty

Removed ancillary structures at rear of the building

Upgrade warehouse function

Relocating rear retention, restoring to paved yard for outside storage

Paving undeveloped land to allow for outside storage

Block fencing / new gate hardware

Slurry seal and striping parking lot

New interior & exterior paint