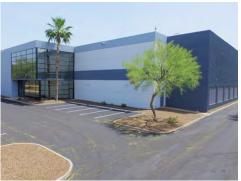

# 323 South Bracken Lane 47,997 SF on 6.727 Acres



kiddermathews.com

## Renovations Complete

28' clear height

±2.5 acres of secured yard

±170 striped parking stalls (exclusive of secured yard)

New re-foamed roof

Heavy power

Epoxy warehouse flooring

Mike Kasulaitis 602.513.5111 mikek@kiddermathews.com Aric Adams
602.513.5119
aadams@kiddermathews.com

### 323 South Bracken Lane

47,997 SF on 6.727 Acres

## Improvements As Follows

New re-foamed roof with warranty

Removed ancillary structures at rear of the building

Upgrade warehouse function

Relocating rear retention, restoring to paved yard for outside storage

Paving undeveloped land to allow for outside storage

Block fencing / new gate hardware

Slurry seal and striping parking lot

New interior & exterior paint



#### C