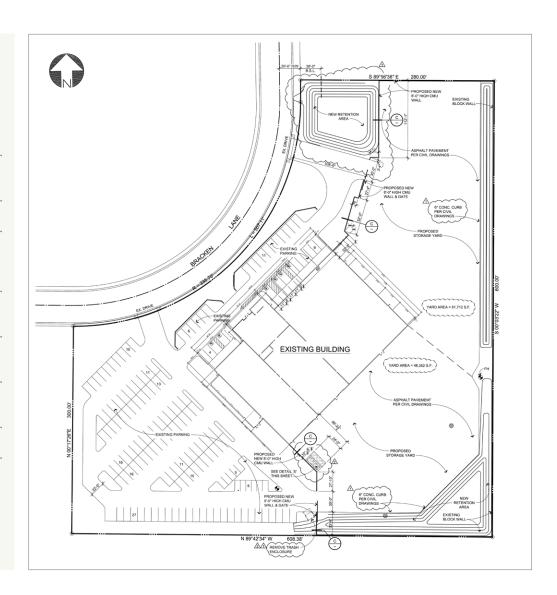

## Renovations Complete

28' clear height

±2.5 acres of secured yard

±170 striped parking stalls (exclusive of secured yard)

New re-foamed roof

Heavy power

Epoxy warehouse flooring

Mike Kasulaitis 602.513.5111 mikek@kiddermathews.com Aric Adams
602.513.5119
aadams@kiddermathews.com

## Improvements As Follows

New re-foamed roof with warranty

Removed ancillary structures at rear of the building

Upgrade warehouse function

Relocating rear retention, restoring to paved yard for outside storage

Paving undeveloped land to allow for outside storage

Block fencing / new gate hardware

Slurry seal and striping parking lot

New interior & exterior paint