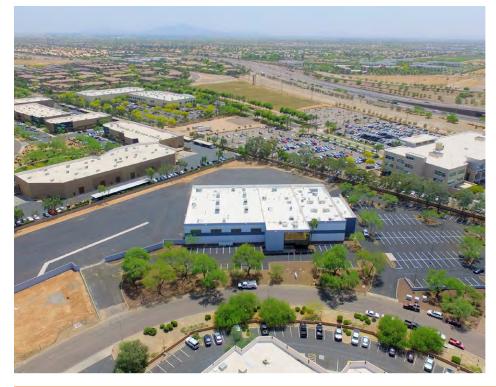

# 323 South Bracken Lane 47,997 SF on 6.727 Acres

kiddermathews.com

### 323 South Bracken Lane

47,997 SF on 6.727 Acres