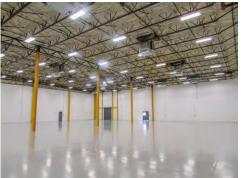

## Renovations Complete

28' clear height

±2.5 acres of secured yard

±170 striped parking stalls (exclusive of secured yard)

New re-foamed roof

Heavy power

Epoxy warehouse flooring

Mike Kasulaitis 602.513.5111 mikek@kiddermathews.com Aric Adams
602.513.5119
aadams@kiddermathews.com

## Improvements As Follows

New re-foamed roof with warranty

Removed ancillary structures at rear of the building

Upgrade warehouse function

Relocating rear retention, restoring to paved yard for outside storage