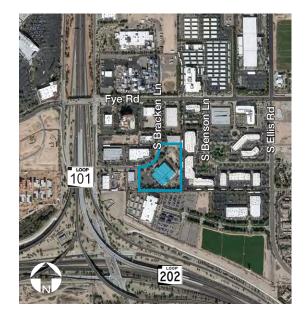

**ASML** 

Microchip

Conveniently situated off of the Loop 202 and 101; easy access to I-10

Close proximity to all major lodging and retail amenities including Chandler Fashion Center

Price Road Corridor

Neighboring industries represented include aerospace, life science, manufacturing, and R&D