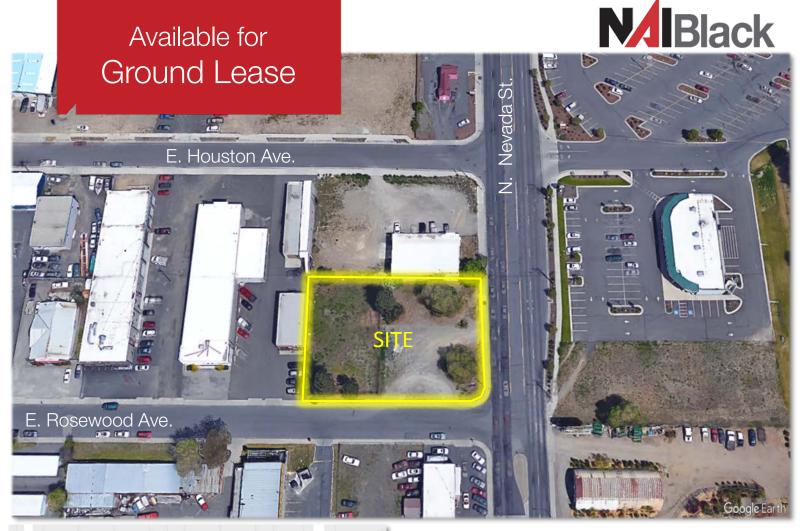

## 915 East Rosewood Avenue Spokane, WA 99208 **Property Features:**

- Lot Size: 24,829 SF ±
- Lot Dimensions:  $\approx$  132' x 188.1 ±
- Zoning: GC-70
- Parcel Number: 36294.0515
- All Utilities On-Site
- Excellent Location on the Northwest Corner of Rosewood & Nevada.