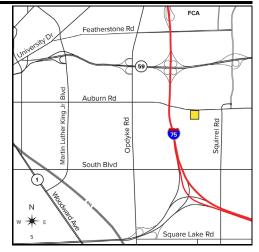

## **LAND** For Sale

**Location:** 2820 Auburn Road

Side of Street: South

City: Auburn Hills, MI
Cross Streets: Auburn Ct.
County: Oakland

| Acreage:        | 3.77           | Improvements:    | N/A            |
|-----------------|----------------|------------------|----------------|
| Zoning:         | Lt Industrial  | Dimensions:      |                |
| UTILITIES       |                |                  |                |
| Sanitary Sewer: | No             | Gas:             | No             |
| Storm Sewer:    | No             | Outside Storage: | No             |
| Water:          | Yes            | Rail Siding:     | No             |
| ADJACENT LANI   | D              |                  |                |
| North:          | Residential    | East:            | Lt. Industrial |
| South:          | Lt. Industrial | West:            | Lt. Industrial |
| PRICING INFORM  | MATION         |                  |                |

**Asking Price:** \$205,000.00

**Per Acre:** \$54,376.66 **Parcel #:** 02-14-35-227-006

Per SqFt: \$1.25 Assessor Number: N/A

Terms: \$2,598.43 (2020)

| TRAFFIC INFORMATION     | DEMOGRAPHICS          |               | Median HH  |          |
|-------------------------|-----------------------|---------------|------------|----------|
| Yr: 2020 Count: 151,561 | I-75 N. of Auburn Rd. |               | Population | Income   |
| Yr: 2020 Count: 134,930 | I-75 S. of Auburn Rd. | 1 Mile Radius | 9,624      | \$71,988 |
| Yr: 2020 Count: 14,578  | Auburn Rd. E. of I-75 | 3 Mile Radius | 56,756     | \$80,918 |
| Yr: 2020 Count: 15,136  | Auburn Rd. W. of I-75 | 5 Mile Radius | 163,820    | \$87,311 |