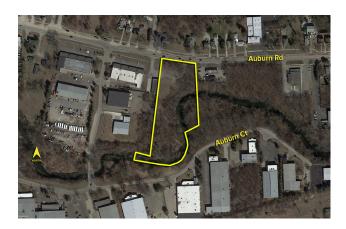

## **LAND** For Sale

**Location:** 2820 Auburn Road

Side of Street: South

City: Auburn Hills, MI
Cross Streets: Auburn Ct.
County: Oakland

| Acreage:        | 3.77           | Improvements:    | N/A            |
|-----------------|----------------|------------------|----------------|
| Zoning:         | Lt Industrial  | Dimensions:      |                |
| UTILITIES       |                |                  |                |
| Sanitary Sewer: | No             | Gas:             | No             |
| Storm Sewer:    | No             | Outside Storage: | No             |
| Water:          | Yes            | Rail Siding:     | No             |
| ADJACENT LANI   | D              |                  |                |
| North:          | Residential    | East:            | Lt. Industrial |
| South:          | Lt. Industrial | West:            | Lt. Industrial |
| PRICING INFORM  | MATION         |                  |                |

Comments: Main Road. Natural setting. Close to downtown Auburn Hills.

**Broker: SIGNATURE** ASSOCIATES

Agent(s):

Kris Pawlowski, (248) 359-3801, kpawlowski@signatureassociates.com