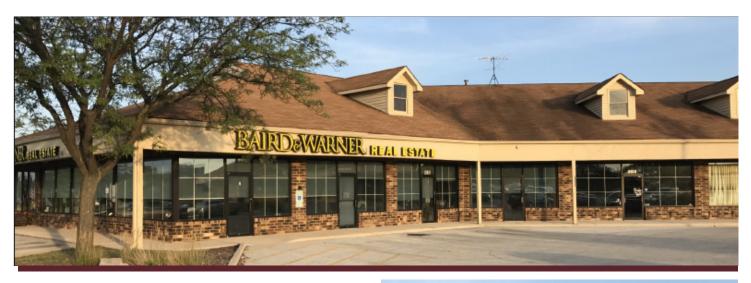

# AVAILABLE FOR LEASE 9141-9189 WEST 151<sup>ST</sup> STREET ORLAND PARK, IL 60487

### **BUILDING SPECIFICATIONS:**

| BUILDING SIZE: | 18,875 SF                                                                                                                                                                                                      |  |
|----------------|----------------------------------------------------------------------------------------------------------------------------------------------------------------------------------------------------------------|--|
| AVAILABLE:     | 2,009 SF (salon space)<br>1,800 SF (finished office)<br>1,800 SF                                                                                                                                               |  |
| PARKING:       | 95 Spaces                                                                                                                                                                                                      |  |
| CAM:           | \$2.50 PSF                                                                                                                                                                                                     |  |
| TAXES:         | \$6.70 PSF                                                                                                                                                                                                     |  |
| PRICE:         | \$12.50 PSF NNN                                                                                                                                                                                                |  |
| COMMENTS:      | <ul> <li>Well-positioned at signalized<br/>intersection</li> </ul>                                                                                                                                             |  |
|                | <ul> <li>Existing former salon and Wells Fargo<br/>spaces available</li> </ul>                                                                                                                                 |  |
|                | <ul> <li>Directly across from Orland Square<br/>Mall with AMC Theater (coming soon),<br/>Macy's, JC Penny, Von Maur, Sky Zone,<br/>Dave and Busters, The Cheesecake<br/>Factory and Texas de Brazil</li> </ul> |  |