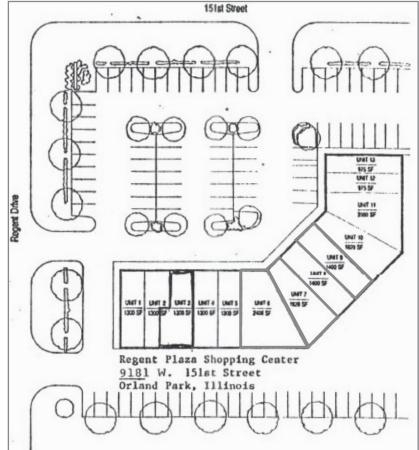

## AVAILABLE FOR LEASE 9141-9189 WEST 151<sup>ST</sup> STREET ORLAND PARK, IL 60487

| Unit 1:                         | Great American Bagel     |
|---------------------------------|--------------------------|
| Unit 2:                         | Insurance                |
| Unit 3:                         | Jeweler                  |
| Unit 4:                         | La Michoacana Ice Cream  |
| Unit 5:                         | La Michoacana Ice Cream  |
| Unit 6:                         | Vacant (Office)          |
| Unit 7:                         | Vacant (Hair Salon)      |
| _                               |                          |
| Unit 8:                         | Nail Salon               |
| Unit 8:<br>Unit 9:              |                          |
| Unit 9:                         |                          |
| Unit 9:<br>Unit 10:             | Vacant                   |
| Unit 9:<br>Unit 10:<br>Unit 11: | Vacant<br>Baird & Warner |

Unit 13: Baird & Warner

**Carole Caveney** Vice President ccaveney@lee-associates.com D 733.355.5082

All information furnished regarding property for sale, rental or financing is from sources deemed reliable, but no warranty or representation is made to the accuracy thereof and same is submitted to errors, omissions, change of price, rental or other conditions prior to sale, lease or financing or withdrawal without notice. No liability of any kind is to be imposed on the broker herein.