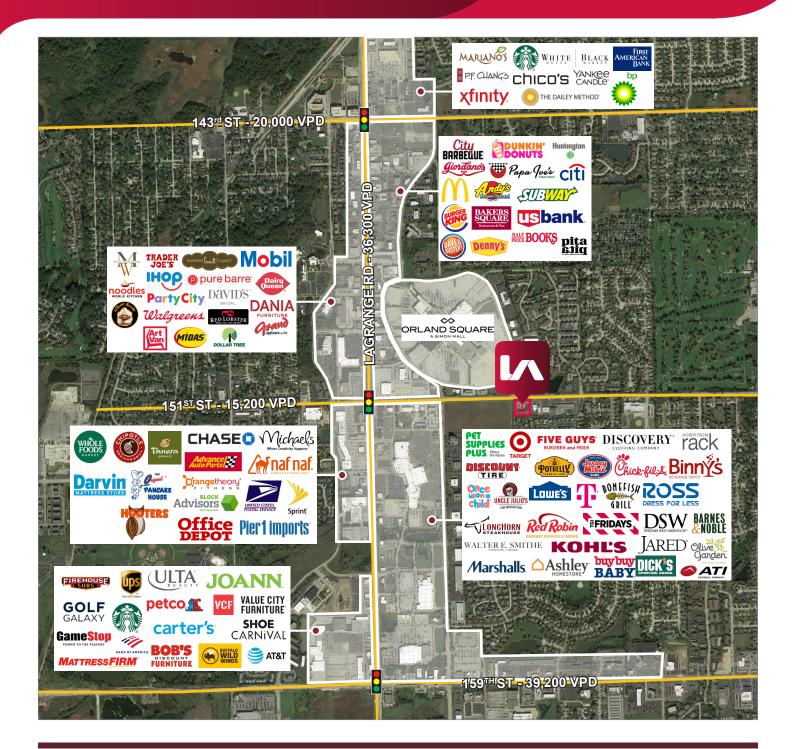

#### **TRAFFIC COUNTS:**

- 151<sup>st</sup> Street: 15,200 VPD
- LaGrange Road: 36,300 VPD

Carole Caveney Vice President ccaveney@lee-associates.com D 733.355.5082

All information furnished regarding property for sale, rental or financing is from sources deemed reliable, but no warranty or representation is made to the accuracy thereof and same is submitted to errors, omissions, change of price, rental or other conditions prior to sale, lease or financing or withdrawal without notice. No liability of any kind is to be imposed on the broker herein.

|                        | 1 MILE   | 3 MILES   | 5 MILES   |
|------------------------|----------|-----------|-----------|
| Estimated Population   | 11,869   | 84,278    | 181,836   |
| Number of Households   | 4,853    | 33,202    | 71,018    |
| Household Income (AVG) | \$91,902 | \$111,848 | \$114,497 |
| Daytime Population     | 11,975   | 60,817    | 129,471   |