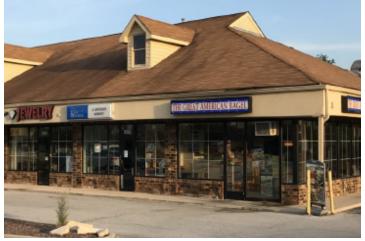

## AVAILABLE FOR LEASE 9141-9189 WEST 151<sup>ST</sup> STREET ORLAND PARK, IL 60487

| Unit 1:                         | Great American Bagel     |
|---------------------------------|--------------------------|
| Unit 2:                         | Insurance                |
| Unit 3:                         | Jeweler                  |
| Unit 4:                         | La Michoacana Ice Cream  |
| Unit 5:                         | La Michoacana Ice Cream  |
| Unit 6:                         | Vacant (Office)          |
| Unit 7:                         | Vacant (Hair Salon)      |
| _                               |                          |
| Unit 8:                         | Nail Salon               |
| Unit 8:<br>Unit 9:              |                          |
| Unit 9:                         |                          |
| Unit 9:<br>Unit 10:             | Vacant                   |
| Unit 9:<br>Unit 10:<br>Unit 11: | Vacant<br>Baird & Warner |