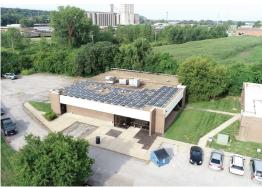

## 6415 UNIVERSAL AVE

KANSAS CITY, MO 64120

### HIGHLIGHTS

7,600 SF Freestanding Building

Great Visibility From Front St

Solar Panels Installed

Located in Executive Park

High Traffic Count on Front St 20,000 + Vehicles/Day

Great Access to I-435

45 Surface Spaces Available for Parking

## **AERIALS**

6415 UNIVERSAL AVE, KANSAS CITY, MO 64120

**Connor Sweeney** 

Office: 913-945-3730 Mobile: 816-217-7352

Email: csweeney@reececommercial.com

John Sweeney, CCIM

Office: 913-945-3718 Mobile: 913-461-6326