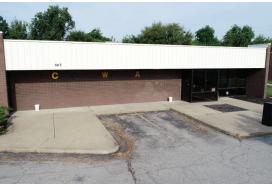

## 6415 UNIVERSAL AVE

KANSAS CITY, MO 64120

### HIGHLIGHTS

7,600 SF Freestanding Building

Great Visibility From Front St

Solar Panels Installed

Located in Executive Park

High Traffic Count on Front St 20,000 + Vehicles/Day

Great Access to I-435

45 Surface Spaces Available for Parking

# **PHOTOS**

6415 UNIVERSAL AVE, KANSAS CITY, MO 64120