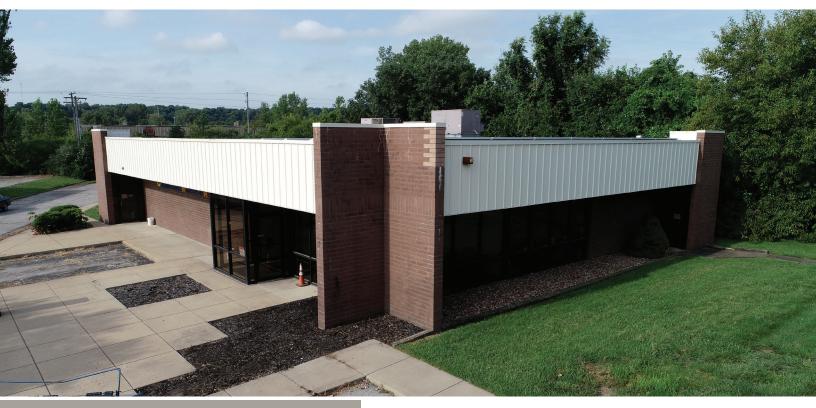

## 6415 UNIVERSAL AVE

KANSAS CITY, MO 64120

### HIGHLIGHTS

7,600 SF Freestanding Building

Great Visibility From Front St

Solar Panels Installed

Located in Executive Park

High Traffic Count on Front St 20,000 + Vehicles/Day

Great Access to I-435

45 Surface Spaces Available for Parking

# **PHOTOS**

6415 UNIVERSAL AVE, KANSAS CITY, MO 64120