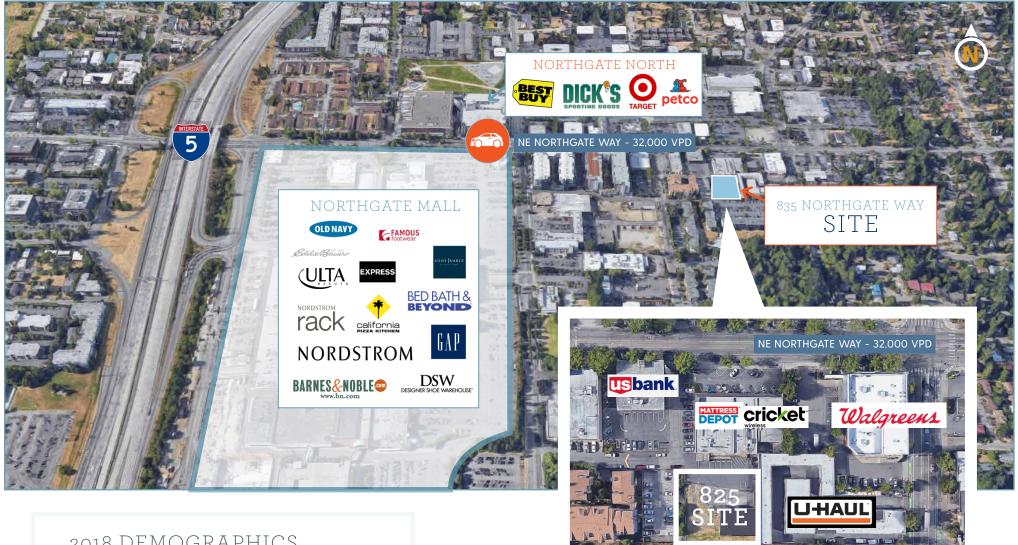

## 2018 DEMOGRAPHICS

|                    | 0-1 MILE | 1-3 MILE  | 3-5 MILE  |
|--------------------|----------|-----------|-----------|
| Population         | 22,342   | 158,140   | 232,539   |
| Daytime Population | 24,452   | 116,045   | 227,132   |
| Households         | 10,661   | 69,865    | 98,477    |
| Avg. Household     | \$80,596 | \$113,913 | \$119,871 |