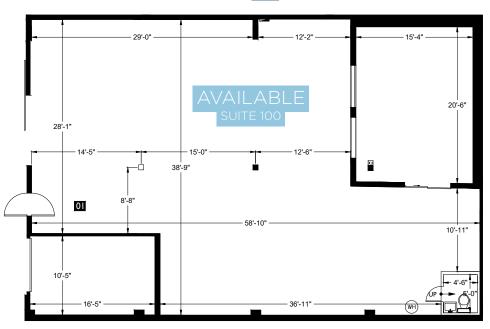

|
| ZONING      | NC2-40                                                                                                                 |
| FLOORS      | 2                                                                                                                      |
| RENT        | \$15.00/SF + NNN                                                                                                       |
| NNN         | \$6.00                                                                                                                 |
| HIGHLIGHTS  | High traffic area<br>Fantastic location near Northgate Mall<br>Close to I-5 Freeway<br>Plentiful Parking and open area |



# 2ND FLOOR - STREET ACCESS TO NE NORTHGATE WAY



## ST FLOOR - SIDE ENTRANCE



#### NORTHGATE OFFICE FOR LEASE | 2 |

### 825 NORTHGATE WAY OFFICE/PROPERTY | FOR LEASE



## 2018 DEMOGRAPHICS

|                    | 0-1 MILE | 1-3 MILE  | 3-5 MILE  |
|--------------------|----------|-----------|-----------|
| Population         | 22,342   | 158,140   | 232,539   |
| Daytime Population | 24,452   | 116,045   | 227,132   |
| Households         | 10,661   | 69,865    | 98,477    |
| Avg. Household     | \$80,596 | \$113,913 | \$119,871 |

NORTHGATE OFFICE FOR LEASE | 3 |

THE INFORMATION CONTAINED HEREIN HAS BEEN GIVEN TO US BY SOURCES WE DEEM RELIABLE, WE HAVE NO REASON TO DOUBT ITS ACCURACY, BUT WE DO NOT GUARANTEE IT. ALL INFORMATION SHOULD BE VERIFIED PRIOR TO PURCHASE OR LEASE.