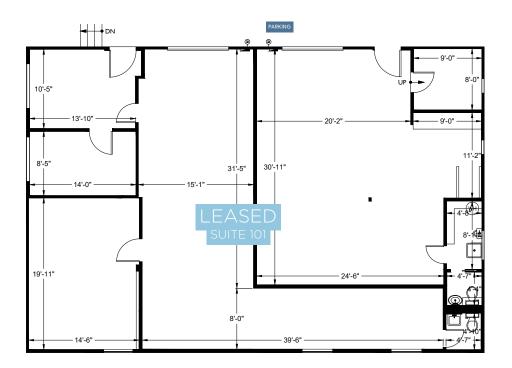

|
| ZONING      | NC2-40                                                                                                                 |
| FLOORS      | 2                                                                                                                      |
| RENT        | \$15.00/SF + NNN                                                                                                       |
| NNN         | \$6.00                                                                                                                 |
| HIGHLIGHTS  | High traffic area<br>Fantastic location near Northgate Mall<br>Close to I-5 Freeway<br>Plentiful Parking and open area |



# 2ND FLOOR - STREET ACCESS TO NE NORTHGATE WAY



## ST FLOOR - SIDE ENTRANCE



#### NORTHGATE OFFICE FOR LEASE | 2 |

### 825 NORTHGATE WAY OFFICE/PROPERTY | FOR LEASE



## 2018 DEMOGRAPHICS

|                    | 0-1 MILE | 1-3 MILE  | 3-5 MILE  |
|--------------------|----------|-----------|-----------|
| Population         | 22,342   | 158,140   | 232,539   |
| Daytime Population | 24,452   | 116,045   | 227,132   |
| Households         | 10,661   | 69,865    | 98,477    |
| Avg. Household     | \$80,596 | \$113,913 | \$119,871 |

NORTHGATE OFFICE FOR LEASE | 3 |

THE INFORMATION CONTAINED HEREIN HAS BEEN GIVEN TO US BY SOURCES WE DEEM RELIABLE, WE HAVE NO REASON TO DOUBT ITS ACCURACY, BUT WE DO NOT GUARANTEE IT. ALL INFORMATION SHOULD BE VERIFIED PRIOR TO PURCHASE OR LEASE.