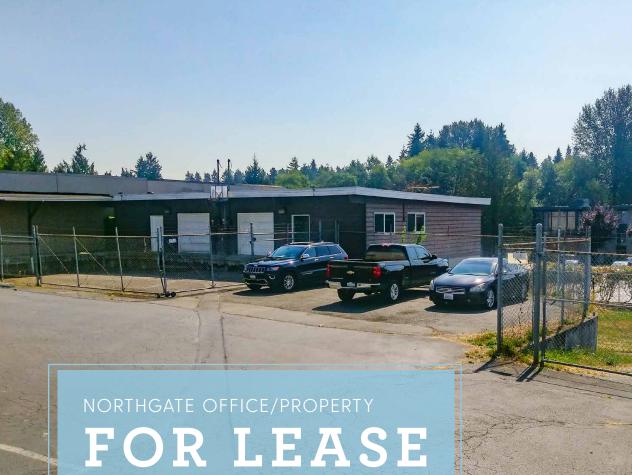

# 825 NORTHGATE WAY

825 NE Northgate Way | Seattle 98125

ALEX VLASKI 425.455.0500 alexv@jshproperties.com

325 166TH AVENUE NE, SUITE F-260 | REDMOND, WA 98052 425.455.0500 | WWW.JSHPROPERTIES.COM

THE INFORMATION CONTAINED HEREIN HAS BEEN GIVEN TO US BY SOURCES WE DEEM RELIABLE, WE HAVE NO REASON TO DOUBT ITS ACCURACY, BUT WE DO NOT GUARANTEE IT. ALL INFORMATION SHOULD BE VERIFIED PRIOR TO PURCHASE OR LEASE

### 825 NORTHGATE WAY OFFICE/PROPERTY | FOR LEASE

| DESCRIPTION | 825 NORTHGATE WAY                                                                                                      |
|-------------|------------------------------------------------------------------------------------------------------------------------|
| SUITE 100   | 2,402 SF - SUITES CAN BE COMBINED UP-TO 4,812 SF                                                                       |
| LAND AREA   | 44,747 SF                                                                                                              |
| ZONING      | NC2-40                                                                                                                 |
| FLOORS      | 2                                                                                                                      |
| RENT        | \$15.00/SF + NNN                                                                                                       |
| NNN         | \$6.00                                                                                                                 |
| HIGHLIGHTS  | High traffic area<br>Fantastic location near Northgate Mall<br>Close to I-5 Freeway<br>Plentiful Parking and open area |